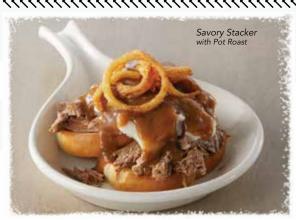

## SAVORY STACKERS

Two thick slices of buttered and grilled French bread stacked with real country mashed potatoes and your choice of roasted turkey, pot roast, or meatloaf. Ladled with rich gravy and topped with golden fried Onion Tanglers<sup>®</sup>. **Roasted Turkey** 670 cal. 12.99 **Pot Roast** 690 cal. 12.99 • **Meatloaf** 1160 cal. 12.99