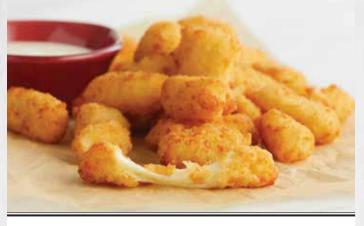

#### **FRIED** CHEESE CURDS

White cheddar cheese curds, lightly breaded and fried. Served with our homemade ranch dressing. 1230 cal. 10.99