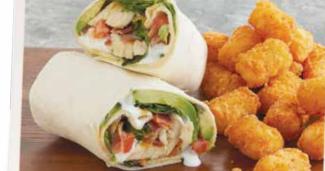

#### AVOCADO JACK WRAP

Pepper jack and four-cheese blend melted on a flour tortilla and topped with grilled chicken, fresh avocado, chopped applewood-smoked bacon, diced tomato, and lettuce. Drizzled with our homemade ranch dressing and rolled up into a wrap! 960-1540 cal. 11.99