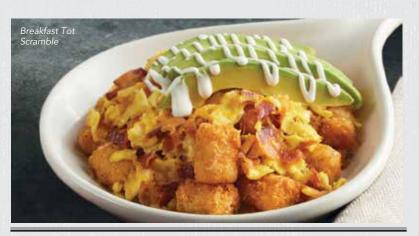

#### **THE COUNTRY'S BEST SKILLET**GF

Scrambled eggs, diced ham, crumbled bacon, two sausage links, and two strips of applewood-smoked bacon over a bed of seasoned diced red potatoes. 790-1120 cal. 11.99