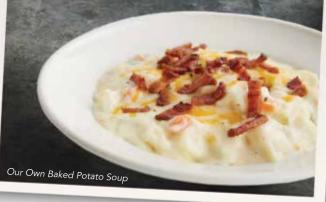

#### **SOUP OF THE DAY**

Ask your server about today's special! calories vary **Bowl** 3.50 • **Cup** 2.50

OUR OWN BAKED POTATO SOUP
 Creamy baked potato soup topped with our shredded four-cheese blend and chopped bacon.
 Bowl 390 cal. 4.99 • Cup 190 cal. 3.99