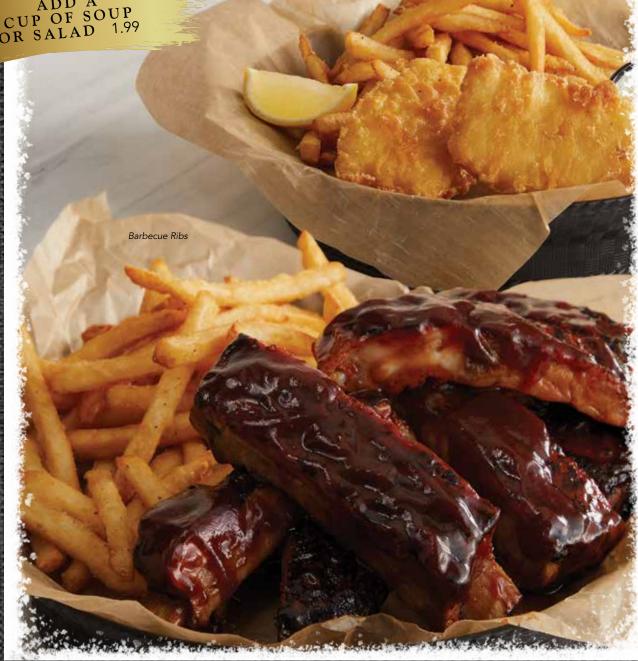

#### COD & SHRIMP

Battered cod and breaded popcorn shrimp served with tartar sauce, cocktail sauce, and a lemon wedge. 1580 cal. 13.99

**BARBECUE RIBS** GF

One pound of fire-braised pork ribs slathered in sweet and tangy barbecue sauce. 1940 cal. 14.99

#### BARBECUE RIBS GF

One pound of tender, fire-braised pork ribs, slathered in sweet and tangy barbecue sauce. 1410-2460 cal. 16.99