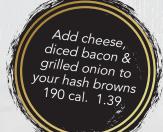

#### **BREAKFAST TOT SCRAMBLE**

A bed of seasoned tater tots topped with scrambled eggs, chopped applewood-smoked bacon, shredded cheese blend, and sliced avocado. Finished with a drizzle of our homemade ranch. 1120-1450 cal. 15.99