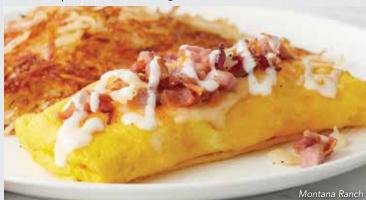

#### **MONTANA RANCH OMELETTE GF**

Bacon, ham, onion, shredded four-cheese blend and a zip of ranch dressing. 900-1230 cal. 12.49