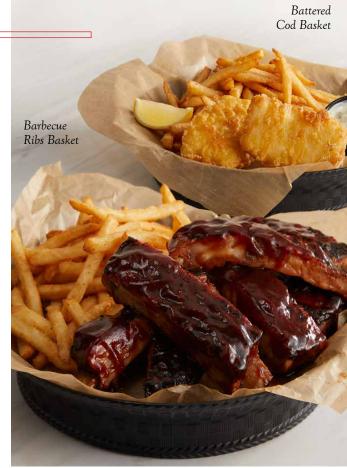

#### **Battered Cod**

Two pieces of cod battered and fried until crispy. Served with tartar sauce and a lemon wedge. 1177 cal. 10.99

## Barbecue Ribs

One pound of fire-braised pork ribs slathered in sweet and tangy barbecue sauce. 1942 cal. 12.49

2000 calories a day is used for general nutrition advice, but calorie needs vary.