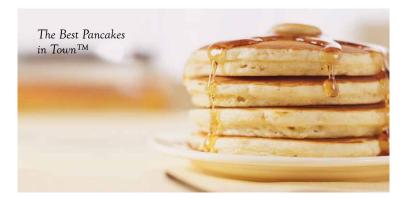

#### The Best Pancakes In Town<sup>TM</sup>

A stack of our famous light and fluffy homemade pancakes made with buttermilk and a hint of vanilla. Served with butter and syrup.

Four 664 cal. 6.99 • Two 359 cal. 4.99