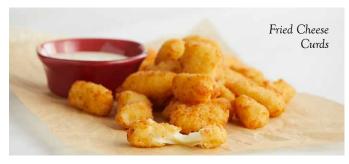

## Section Fried Cheese Curds

White cheddar cheese curds, lightly breaded and fried until golden. Served with a side of homemade ranch dressing. 1232 cal. 6.99