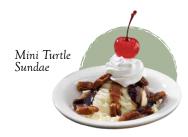

#### Mini Mania Sundaes 2.39

One scoop with your choice of topping. Mini Chocolate 191 cal. • Mini Caramel 191 cal.

• Mini Turtle 244 cal.

Old Fashioned

Apple Crisp