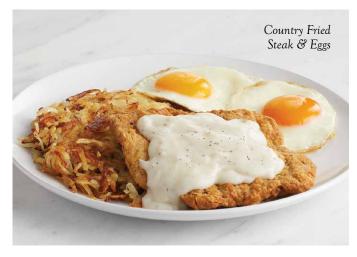

## Ocuntry Fried Steak & Eggs\*

Breaded, seasoned beef steak smothered in Country Gravy. Served with two eggs any style, seasoned hash browns, and your choice of toast, pancakes, or fruit. 920-1281 cal. 10.59