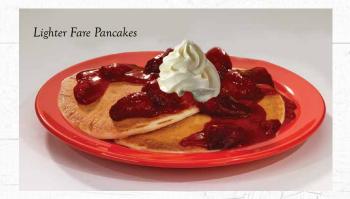

## Lighter Fare Pancakes

Two light and fluffy, homemade buttermilk pancakes with your choice of strawberry topping or Country Baked Apples, and creamy whipped topping. 510-521 cal. 5.99