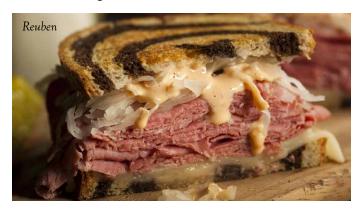

#### Reuben

Slices of corned beef stacked on grilled marbled rye bread, topped with melted Swiss cheese, thousand island dressing, and sauerkraut. 1362 cal. 10.39

\*NOTICE: Can be cooked to order. Consuming raw or undercooked meats, poultry, seafood, shellfish or eggs may increase your risk of foodborne illness, especially if you have certain medical conditions.