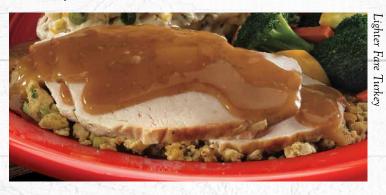

## Lighter Fare Turkey

Oven-roasted turkey, served with homemade sage stuffing and topped with turkey gravy. Served with cranberry sauce. 597-1069 cal. 8.99

Lighter Fare Meatloaf