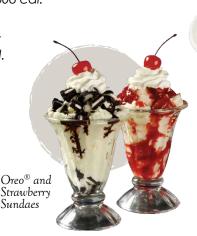

#### Sundaes 3.99

Two scoops with your choice of topping. Strawberry Topping 364 cal. • Chocolate 351 cal. Oreo® Cookie Pieces 381 cal. • Caramel 351 cal.

• Turtle 386 cal. • Hot Fudge 401 cal.