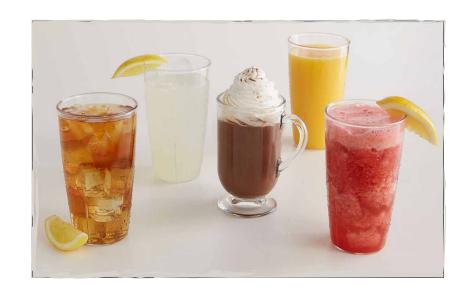

# beverages

| D | Coffee                 | 5 cal.     | 2.29 |
|---|------------------------|------------|------|
| D | Hot Chocolate          | 159 cal.   | 2.99 |
| D | Fresh Brewed Iced Tea  | 2 cal.     | 2.49 |
| D | Fresh Steeped Hot Tea  | 2 cal.     | 2.29 |
|   | Green • Black • Herbal |            |      |
| D | Raspberry Iced Tea     | 85 cal.    | 2.49 |
| D | Berrylicious Lemonade  | 197 cal.   | 3.49 |
| D | Lemonade               | 139 cal.   | 2.99 |
| D | Cranberry Lemonade     | 177 cal.   | 3.29 |
| D | Arnold Palmer          | 84 cal.    | 2.79 |
| D | Citrus Splash          | 154 cal.   | 3.49 |
| D | Coca-Cola® Products    | 0-160 cal. | 2.49 |
|   |                        |            |      |

**Chilled Juice** Reg. 2.49 Lg. 2.99

Orange 131/213 cal. Apple 143/233 cal. Cranberry 154/252 cal. Tomato 59/97 cal.

White Milk Reg. 2.49 Lg. 2.99 148/242 cal.

Reg. 2.49 Lg. 2.99 **Chocolate Milk** 214/349 cal.