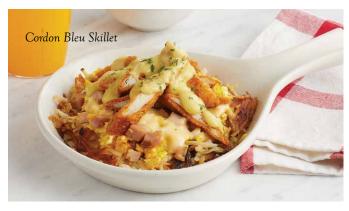

## **Ordon Bleu Skillet**

Golden, seasoned hash browns layered with scrambled eggs and diced ham, melted Swiss cheese, and sliced chicken tenders. A generous pour of creamy hollandaise and a sprinkle of parsley tops it off! 978-1307 cal. 10.49