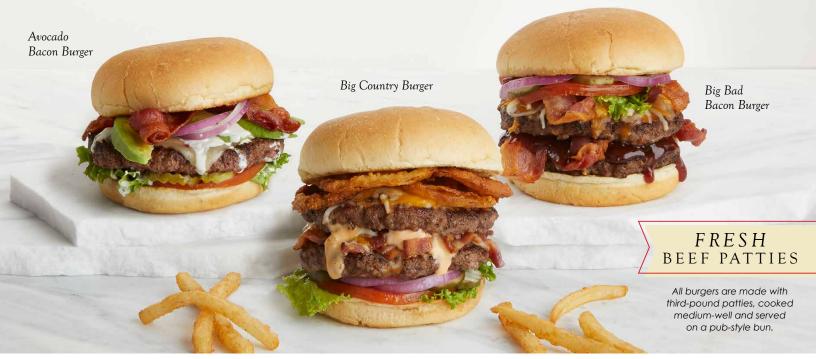

#### Avocado Bacon Burger\*

A seasoned beef patty topped with pepper jack cheese, cherrywood-smoked bacon, and avocado, dripping with our homemade ranch dressing. Crowned with fresh lettuce, tomato, red onion, and served with pickle slices. 1646 cal. 10.99

## 🚱 Big Bad Bacon Burger\*

Two beef patties, both topped with our four-cheese blend and cherrywood-smoked bacon, stacked and slathered in zesty barbecue sauce. Crowned with fresh lettuce, sliced tomato, red onion, and garnished with pickles. 2280 cal. 11.99

## Big Country Burger\*

Two fresh beef patties with melted four-cheese blend, between a layer of chopped cherrywood-smoked bacon and our signature Big Country sauce. Topped with golden fried Onion Tanglers® and dressed with sliced tomato, lettuce, red onion, and pickles. 2177 cal. 11.99