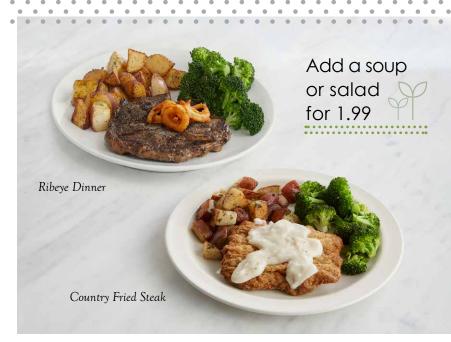

## **Ountry Fried Steak**

Select beef steak, lightly breaded and seasoned, fried until golden and ladled with our Country Gravy. 599-1071 cal. 10.99

## Ribeye Dinner\* GF

A tender, juicy ribeye grilled to perfection and topped with golden fried Onion Tanglers®. 444-916 cal. 16.99