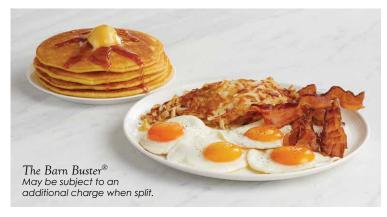

## The Barn Buster®\*

Four farm-fresh eggs any style, four slices of cherrywood-smoked bacon or four sausage links, and seasoned hash browns served with four pancakes or four slices of toast. 1265-1547 cal. 10.99