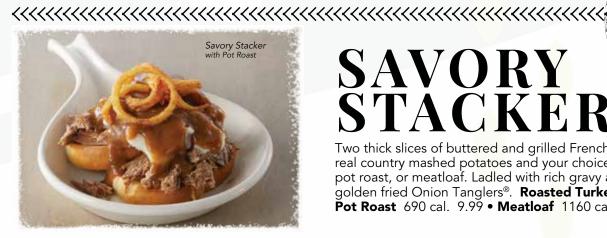

## SAVORY STACKERS

Two thick slices of buttered and grilled French bread stacked with real country mashed potatoes and your choice of roasted turkey, pot roast, or meatloaf. Ladled with rich gravy and topped with golden fried Onion Tanglers<sup>®</sup>. Roasted Turkey 670 cal. 9.99 Pot Roast 690 cal. 9.99 • Meatloaf 1160 cal. 9.99