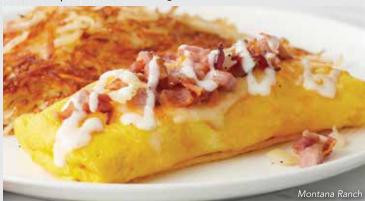

#### MONTANA RANCH OMELETTE GF

Bacon, ham, onion, shredded four-cheese blend and a zip of ranch dressing. 900-1230 cal. 10.29