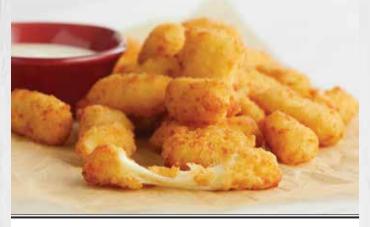

#### **FRIED** CHEESE CURDS

White cheddar cheese curds, lightly breaded and fried. Served with our homemade ranch dressing. 1230 cal. 7.99