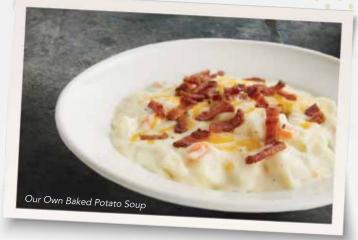

#### **SOUP OF THE DAY**

Ask your server about today's special! calories vary **Bowl** 4.79 • **Cup** 2.99

OUR OWN BAKED POTATO SOUP
Creamy baked potato soup topped with our shredded four-cheese blend and chopped bacon.
Bowl 390 cal. 4.79 • Cup 190 cal. 2.99