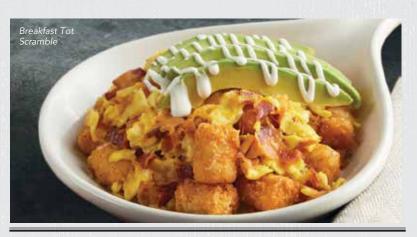

#### **BREAKFAST TOT SCRAMBLE**

A bed of seasoned tater tots topped with scrambled eggs, chopped applewood-smoked bacon, shredded cheese blend, and sliced avocado. Finished with a drizzle of our homemade ranch. 1120-1450 cal. 9.99