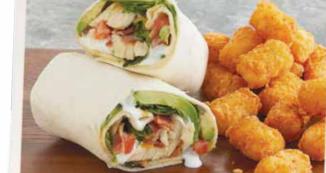

#### AVOCADO JACK WRAP

Pepper jack and four-cheese blend melted on a flour tortilla and topped with grilled chicken, fresh avocado, chopped applewood-smoked bacon, diced tomato, and lettuce. Drizzled with our homemade ranch dressing and rolled up into a wrap! 960-1540 cal. 10.99