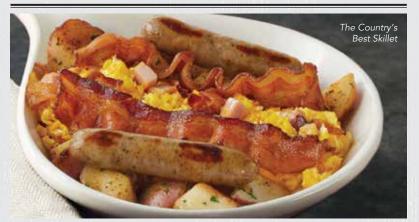

#### **THE COUNTRY'S BEST SKILLET** GF

Scrambled eggs, diced ham, crumbled bacon, two sausage links, and two strips of applewood-smoked bacon over a bed of seasoned diced red potatoes. 790-1120 cal. 10.79