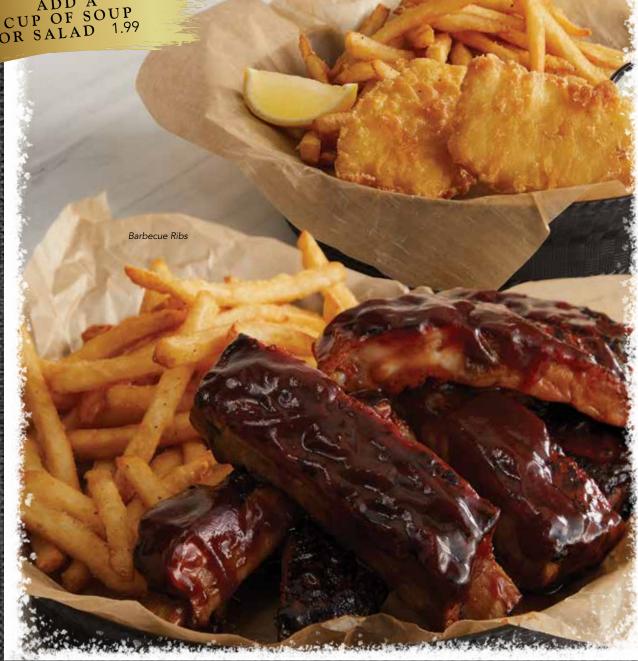

#### **BATTERED COD**

Flaky cod battered and fried. Served with tartar sauce and a lemon wedge. 1360 cal. 11.49

#### **BARBECUE RIBS** GF

One pound of fire-braised pork ribs slathered in sweet and tangy barbecue sauce. 1940 cal. 12.99

Dressing not included in salad calorie counts, except Aunt Sylvia's.