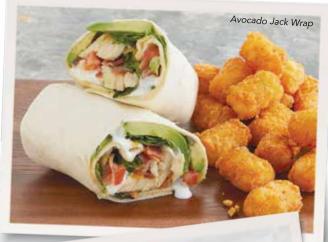

### AVOCADO JACK WRAP

Pepper jack and four-cheese blend melted on a flour tortilla and topped with grilled chicken, fresh avocado, chopped applewood-smoked bacon, diced tomato, and lettuce. Drizzled with our homemade ranch dressing and rolled up into a wrap! 960-1540 cal. 11.99