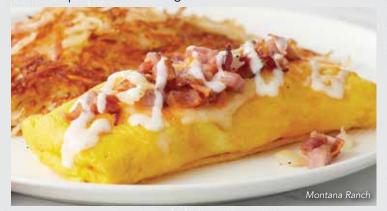

### MONTANA RANCH OMELETTE GF

Bacon, ham, onion, shredded four-cheese blend and a zip of ranch dressing. 900-1230 cal. 10.79