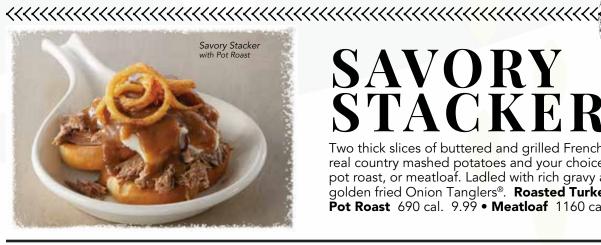

# SAVORY STACKERS

Two thick slices of buttered and grilled French bread stacked with real country mashed potatoes and your choice of roasted turkey, pot roast, or meatloaf. Ladled with rich gravy and topped with golden fried Onion Tanglers®. Roasted Turkey 670 cal. 9.99 Pot Roast 690 cal. 9.99 • Meatloaf 1160 cal. 9.99