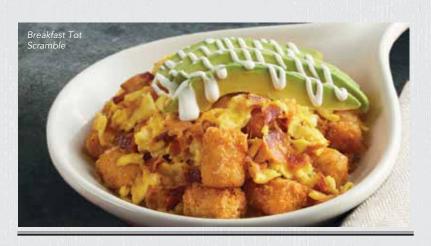

### **BREAKFAST TOT SCRAMBLE**

A bed of seasoned tater tots topped with scrambled eggs, chopped applewood-smoked bacon, shredded cheese blend, and sliced avocado. Finished with a drizzle of our homemade ranch. 1120-1450 cal. 9.99