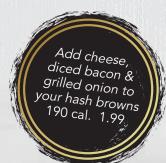

### COUNTRY FRIED STEAK & EGGS\*

Breaded, seasoned beef steak smothered in Country Gravy. Served with two eggs any style, seasoned hash browns and your choice of toast, pancakes, fruit of the day, or biscuit. 920-1280 cal. 10.99

### BRAISED BENEDICT\*

Tender pot roast, basted eggs, and creamy hollandaise sauce atop two grilled English muffin halves. Sprinkled with parsley and served with seasoned hash browns. 1070 cal. 10.99

### **★** THE BARN BUSTER®\*

Four eggs any style, four slices of applewood-smoked bacon or four sausage links alongside seasoned hash browns and your choice of four pancakes or four slices of toast. 1190-1590 cal. 11.99 May be subject to a charge if entrée is split.