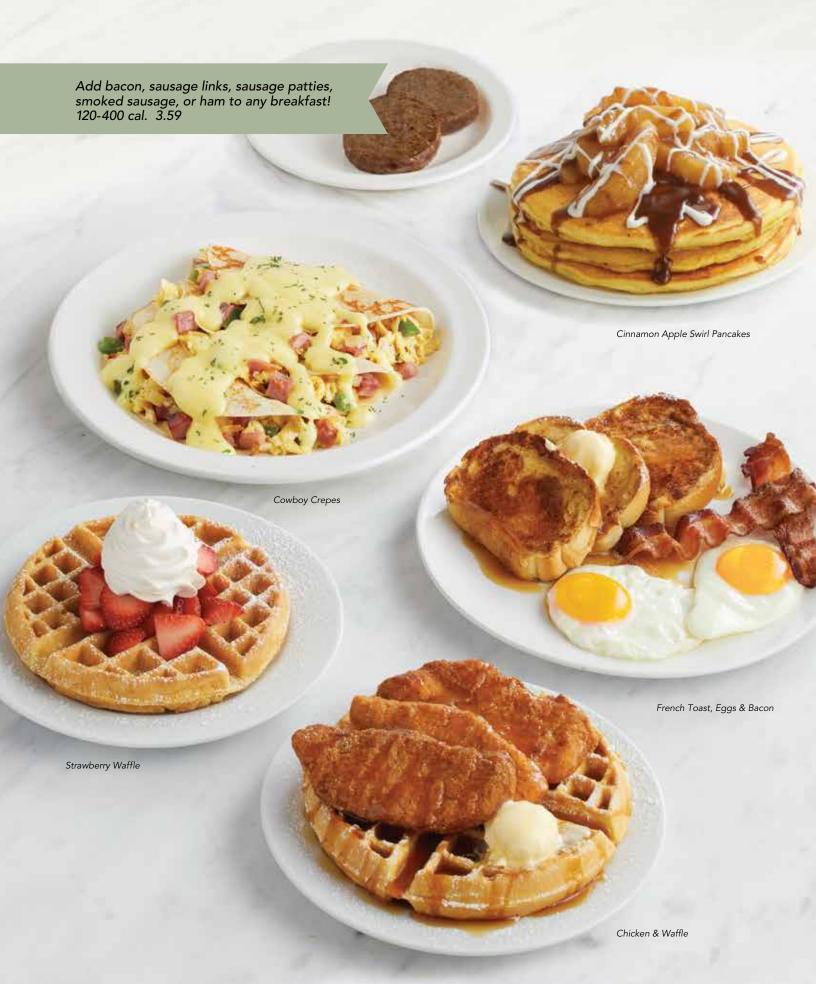

### **✓** COWBOY CREPES

Scrambled eggs, diced ham, onion, and green peppers are folded inside three crepes then topped with hollandaise sauce and parsley. 880 cal. 10.49

### CINNAMON APPLE SWIRL PANCAKES

A stack of three homemade pancakes topped with Country Baked Apples, rich cinnamon sauce, and sweet vanilla icing. Served with your choice of breakfast meat. 1140-1420 cal. 10.99

### FRENCH TOAST, EGGS & BACON\*

Two farm-fresh eggs any style, two strips of applewood-smoked bacon, and three thick slices of French toast sprinkled with powdered sugar. Served with butter and syrup. 800-830 cal. 8.79

### CHICKEN & WAFFLE

Our Belgian waffle, dusted with powdered sugar and paired with three crispy chicken tenders. Served with butter and syrup. 780 cal. 9.49

### STRAWBERRY WAFFLE

A golden waffle covered with your choice of strawberry topping or fresh strawberries (when in season). Dusted with powdered sugar and crowned with whipped topping. 560-650 cal. 8.99