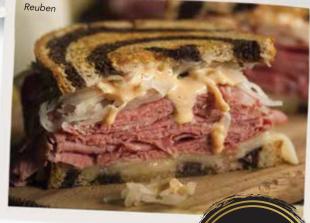

### 🕊 REUBEN

Slices of corned beef stacked on grilled marbled rye bread, topped with melted Swiss cheese, thousand island dressing, and sauerkraut. 800-1380 cal. 10.99