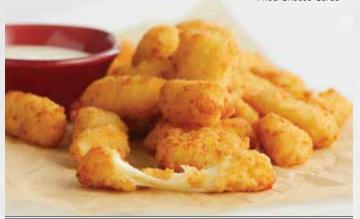

### **★ FRIED CHEESE CURDS**

White cheddar cheese curds, lightly breaded and fried. Served with our homemade ranch dressing. 1230 cal. 7.99