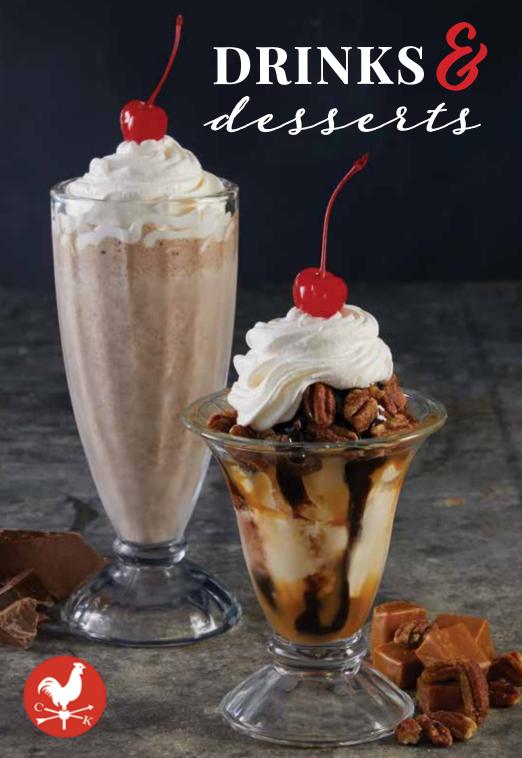

### **SHAKE**

Vanilla 590 cal. • Strawberry Topping 660 cal. Chocolate 740 cal. • Caramel 740 cal. Oreo® Cookie Pieces 720 cal. 4.99

### **MALT**

Vanilla 610 cal. • Strawberry Topping 680 cal. Chocolate 760 cal. • Oreo® Cookie Pieces 740 cal. Caramel 760 cal. 4.99

### **SUNDAE**

Two scoops of ice cream with your choice of topping. Strawberry Topping 330 cal. • Chocolate 350 cal. Oreo® Cookie Pieces 380 cal. • Caramel 350 cal. Hot Fudge 400 cal. • Turtle 460 cal. • 3.99