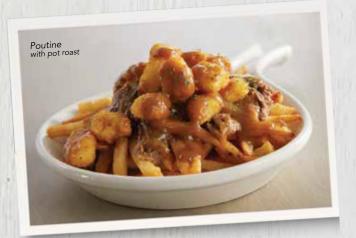

### **POUTINE**

Our spin on a Canadian classic! Seasoned Brew City® fries are piled with gooey fried cheese curds, then drenched in beef gravy, and sprinkled with parsley. 1180 cal. 8.99 Add pot roast 200 cal. 2.00