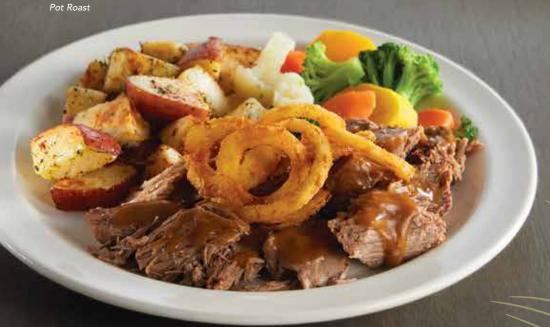

### **POT ROAST**

Tender pot roast bathed in savory beef gravy and topped with crispy Onion Tanglers®. 600-1640 cal. 12.49

ADD A CUP OF SOUP OR SALAD 1.99

SIDES

ADD EXTRA SIDE 1.99

Mashed Potatoes & Gravy 120-130 cal.