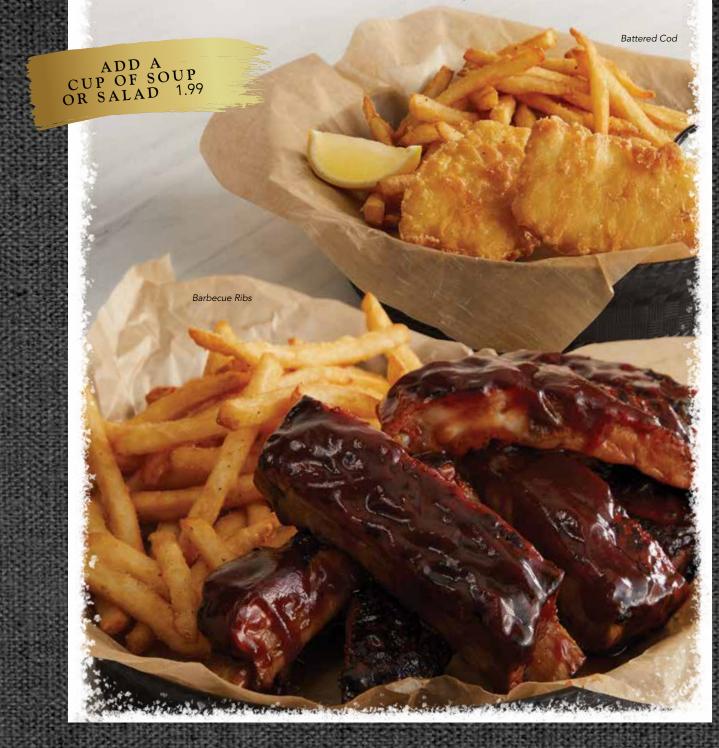

### **BATTERED COD**

Flaky cod battered and fried. Served with tartar sauce and a lemon wedge. 1360 cal. 11.99

### **BARBECUE RIBS** GF

One pound of fire-braised pork ribs slathered in sweet and tangy barbecue sauce. 1940 cal. 13.49

### BARBECUE RIBS GF

One pound of tender, fire-braised pork ribs, slathered in sweet and tangy barbecue sauce. 1410-2460 cal. 14.99