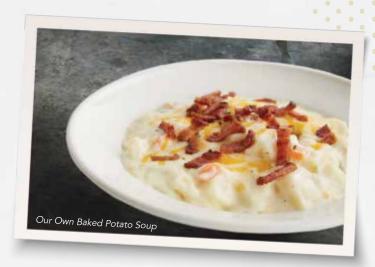

### **✓** OUR OWN BAKED POTATO SOUP

Creamy baked potato soup topped with our shredded four-cheese blend and chopped bacon. **Bowl** 390 cal. 3.99 • **Cup** 190 cal. 2.99

Add avocado to any salad!

80 cal. 1.49