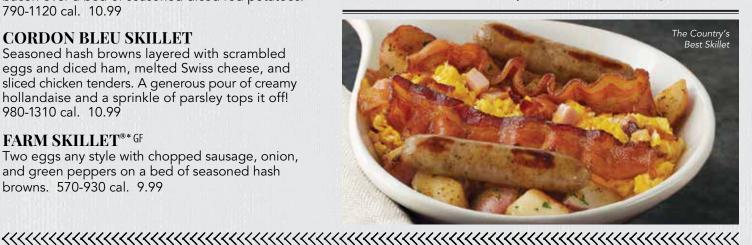

### THE COUNTRY'S BEST SKILLET GF

Scrambled eggs, diced ham, crumbled bacon, two sausage links, and two strips of applewood-smoked bacon over a bed of seasoned diced red potatoes. 790-1120 cal. 10.99