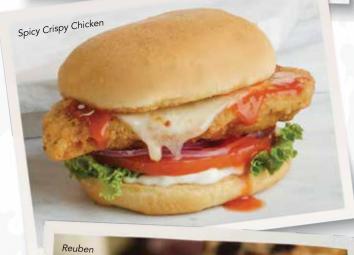

### **■ SPICY CRISPY CHICKEN SANDWICH**

A breaded chicken breast on a pub-style bun, slathered with bleu cheese sauce, drizzled with Frank's RedHot® sauce, and topped with pepper jack cheese, tomato, red onion, and lettuce. 990-1570 cal. 10.49