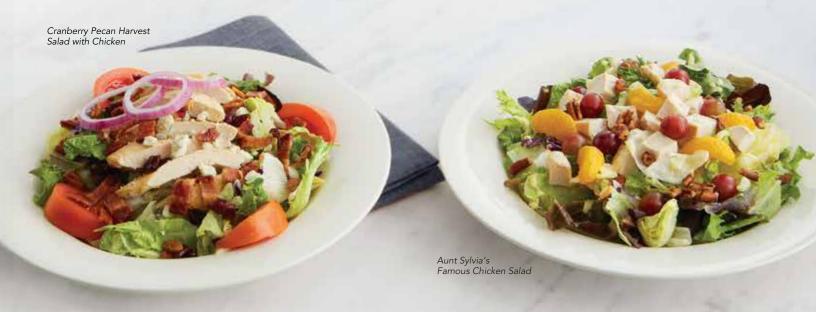

### CRANBERRY PECAN HARVEST SALAD

A bed of mixed garden greens topped with chopped applewood-smoked bacon, bleu cheese crumbles, dried cranberries, candied pecans, red onion rings, and fresh tomato wedges. Served with your choice of dressing. 480 cal. 8.99

### 髸 AUNT SYLVIA'S FAMOUS CHICKEN SALAD 🗸

Pieces of all-white chicken breast and red grapes tossed in our homemade creamy dressing and placed atop fresh greens along with sweet mandarin oranges and crunchy candied pecans. 840 cal. 10.49