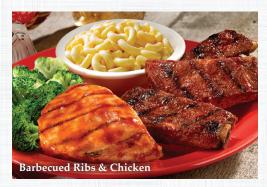

#### Barbecued Ribs & Chicken

Fire-braised pork ribs and a grilled chicken breast, both slathered in sweet and tangy barbecue sauce. (1090-2160 cal.)