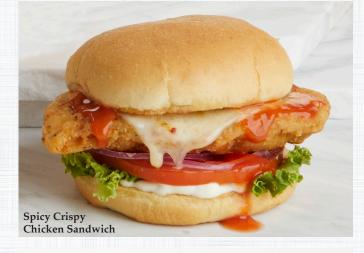

### Spicy Crispy Chicken Sandwich

Breaded chicken breast topped with pepper jack cheese, Frank's RedHot®, and bleu cheese dressing on a grilled bun. Served with fresh tomato and shredded lettuce. (1510 cal.)