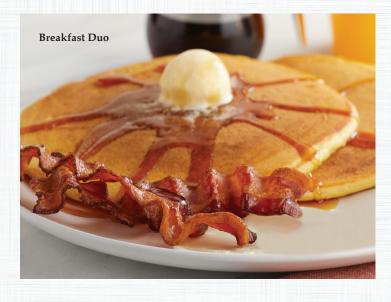

#### **Breakfast Duo**

Choose two pancakes OR two slices of hand-dipped French toast with your choice of two slices of hardwood-smoked bacon OR two sausage links. (410-500 cal.)