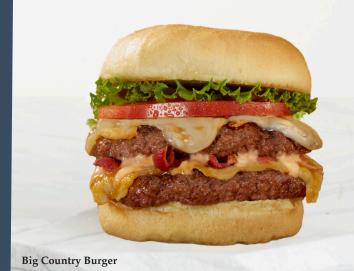

### **Big Country Burger\***

Two 1/3 pound burgers topped with slices of bacon, Swiss cheese, American cheese, grilled onion, tomato, lettuce, pickles, and our CK Special Sauce. (1940 cal.)

ADD A BOWL OF SOUP TO ANY BURGER (70-200/310 cal.)