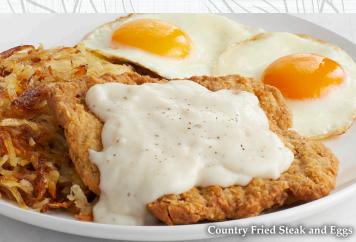

# Country Fried Steak & Eggs\* Breaded, seasoned Country Fried Beef Steak smothered in

Breaded, seasoned Country Fried Beef Steak smothered in Country Sausage Gravy with two eggs any style and your choice of grits OR home fries OR hash browns. Served with a biscuit with Country Sausage Gravy OR one pancake OR choice of toast or biscuit with homemade jam. (950-1400 cal.)