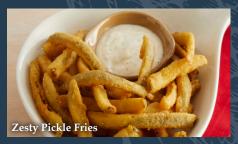

### Zesty Pickle Fries

Thin-cut dill pickle fries coated in a premium cornmeal batter with just a touch of spice! Served with ranch for dipping. (840 cal.)