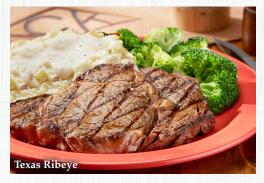

#### Texas Ribeye\*

A perfectly marbled, 10 oz ribeye steak, seasoned and cooked to your liking. (650-1720 cal.)