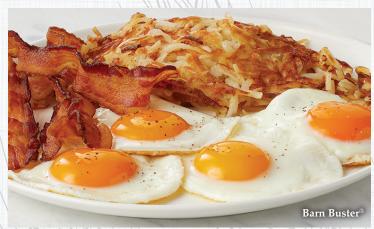

#### Barn Buster\*

Four farm-fresh eggs any style with bacon or sausage and your choice of grits OR home fries OR hash browns. Served with choice of two pancakes OR biscuits with Country Sausage Gravy OR four slices of toast with homemade jam. (960-1720 cal.)