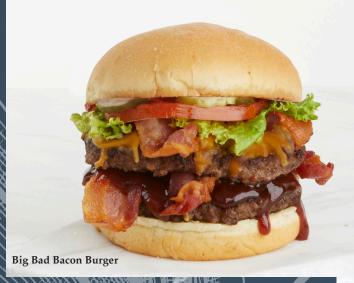

### Big Bad Bacon Burger\*

Two 1/3 pound beef patties, both topped with American Cheese and applewood-smoked bacon, stacked and slathered in barbecue sauce. Crowned with lettuce, and tomato. (2040cal.)