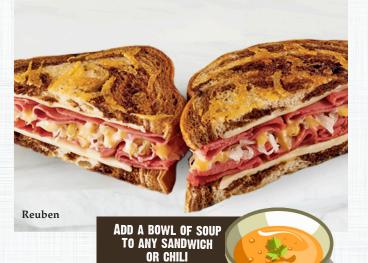

#### Reuben

Sliced corned beef, Swiss cheese, sauerkraut, and thousand island dressing on grilled marbled rye. (1400 cal.)