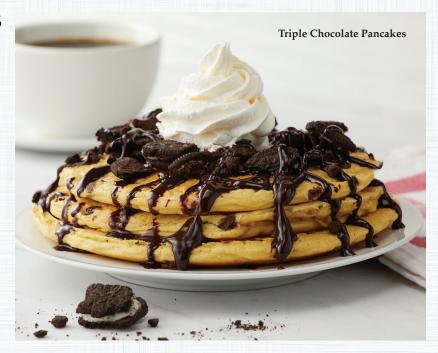

#### **Triple Chocolate Pancakes**

Three of our homemade pancakes covered in Oreo® cookie pieces and chocolate chips, drizzled with chocolate syrup and crowned with whipped topping. Served with hardwood-smoked bacon OR sausage. (1110-1230 cal.) 8.99 Pancakes only (930 cal.)