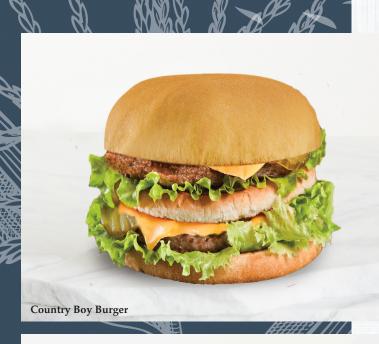

# Country Boy Burger\* Our signature burger! Two burger patties with American

Our signature burger! Two burger patties with American cheese, fresh tomato, lettuce, pickles, and our CK Special Sauce. (1420 cal.)