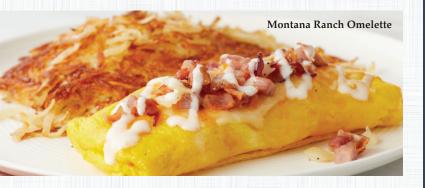

#### Montana Ranch Omelette

Bacon, ham, onion, shredded cheddar, with a zip of cool Ranch dressing. Served with your choice of grits OR home fries OR hash browns. (950-1390 cal.)