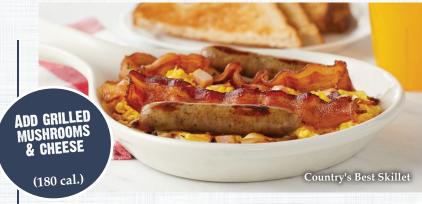

# Country's Best Skillet Scrambled eggs, diced ham, and crumbled bacon over

Scrambled eggs, diced ham, and crumbled bacon over a bed of hash browns OR home fries and topped with two sausage links and two strips of hardwood-smoked bacon. (980-1280 cal.)