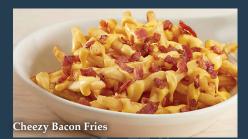

# Cheezy Bacon Fries Golden, crispy fries topped with our cheese sauce and loads

of hardwood-smoked bacon pieces. (1540 cal.)