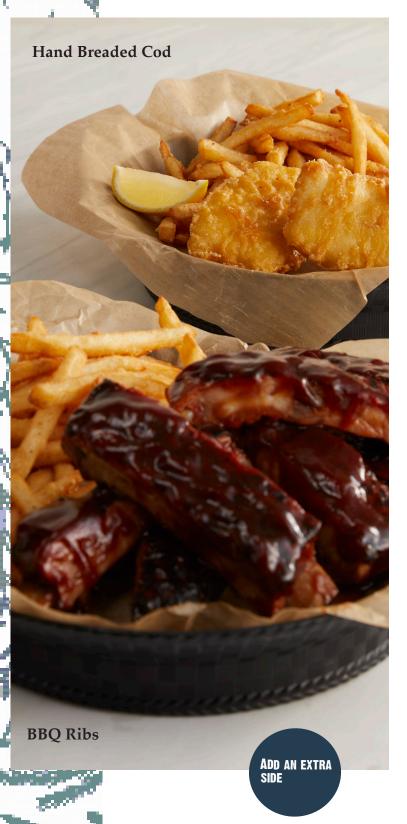

### Hand Breaded Cod

Flaky cod breaded and fried. Served with tartar sauce and a lemon wedge. (1260 cal.)

### **BBQ** Ribs

One pound of fire-braised pork ribs in sweet and tangy barbeque sauce (1890 cal.)

#### **Barbecued Ribs**

Sweet, tangy and tender fire-braised pork ribs. Full order (1550-2620 cal.) 1/2 order (870-1940 cal.)