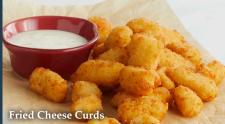

#### Fried Cheese Curds

White cheddar cheese curds, lightly breaded and fried until golden. Served with a side of homemade ranch dressing. (1250 cal.)