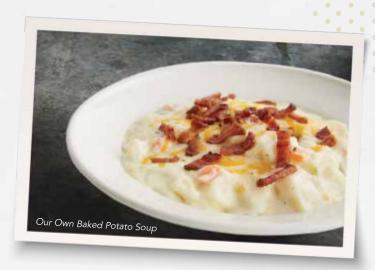

#### **✓** OUR OWN BAKED POTATO SOUP

Creamy baked potato soup topped with our shredded four-cheese blend and chopped bacon. **Bowl** 390 cal. 5.99 • **Cup** 190 cal. 4.49

80 cal. .99

Add avocado to any salad!