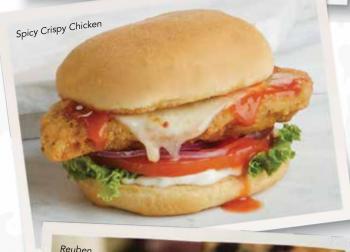

#### 🗶 SPICY CRISPY CHICKEN SANDWICH

A breaded chicken breast on a pub-style bun, slathered with bleu cheese sauce, drizzled with Frank's RedHot® sauce, and topped with pepper jack cheese, tomato, red onion, and lettuce. 990-1570 cal. 11.69