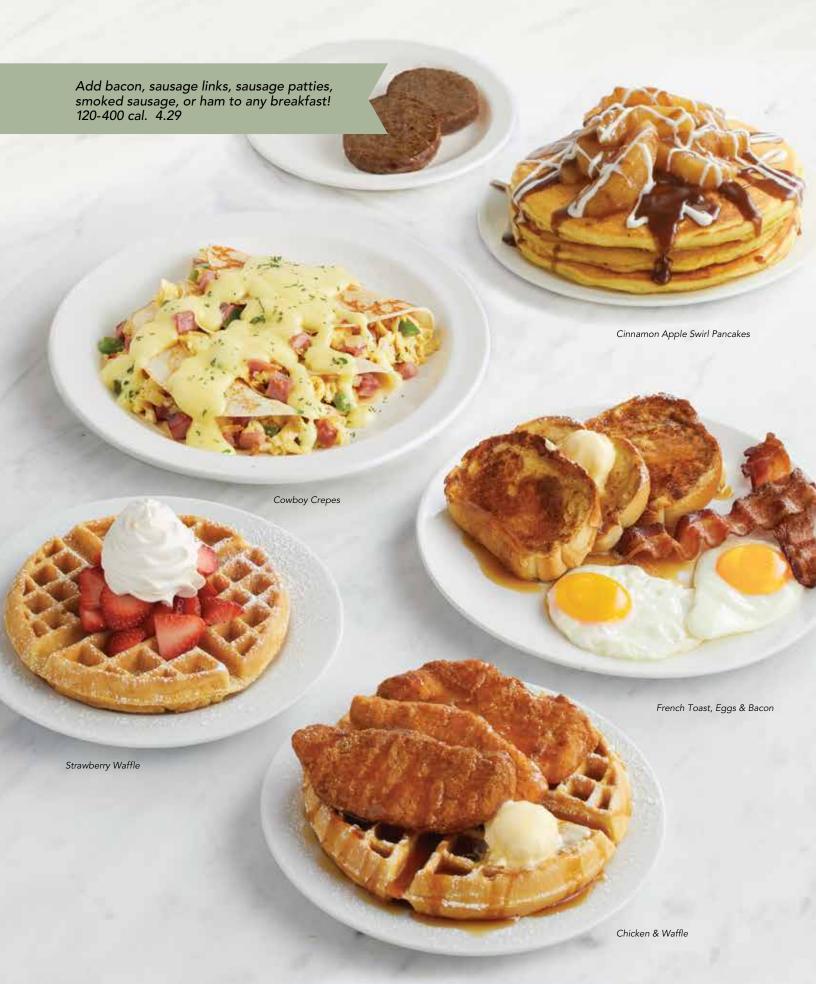

#### **✓** COWBOY CREPES

Scrambled eggs, diced ham, onion, and green peppers are folded inside three crepes then topped with hollandaise sauce and parsley. 880 cal. 10.99

#### CINNAMON APPLE SWIRL PANCAKES

A stack of three homemade pancakes topped with Country Baked Apples, rich cinnamon sauce, and sweet vanilla icing. Served with your choice of breakfast meat. 1140-1420 cal. 10.99

#### FRENCH TOAST, EGGS & BACON\*

Two farm-fresh eggs any style, two strips of applewood-smoked bacon, and three thick slices of French toast sprinkled with powdered sugar. Served with butter and syrup. 800-830 cal. 8.99

#### CHICKEN & WAFFLE

Our Belgian waffle, dusted with powdered sugar and paired with three crispy chicken tenders. Served with butter and syrup. 780 cal. 9.99

#### STRAWBERRY WAFFLE

A golden waffle covered with your choice of strawberry topping or fresh strawberries (when in season). Dusted with powdered sugar and crowned with whipped topping. 560-650 cal. 8.99