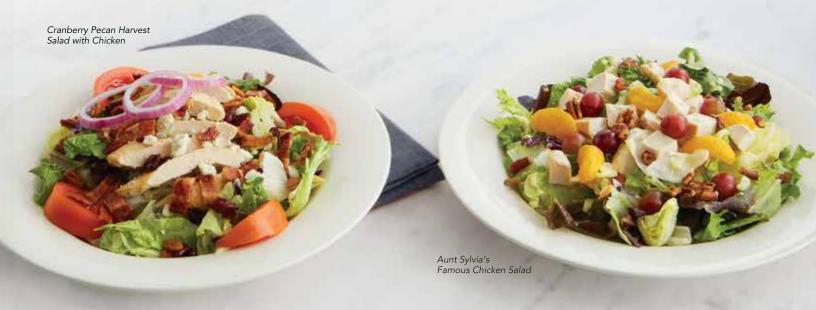

#### CRANBERRY PECAN HARVEST SALAD

A bed of mixed garden greens topped with chopped applewood-smoked bacon, bleu cheese crumbles, dried cranberries, candied pecans, red onion rings, and fresh tomato wedges. Served with your choice of dressing. 480 cal. 10.49

#### 髸 AUNT SYLVIA'S FAMOUS CHICKEN SALAD 🗸

Pieces of all-white chicken breast and red grapes tossed in our homemade creamy dressing and placed atop fresh greens along with sweet mandarin oranges and crunchy candied pecans. 840 cal. 11.49