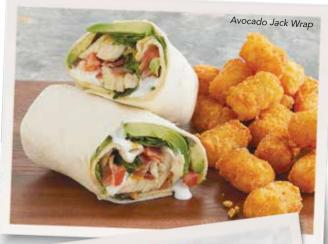

#### AVOCADO JACK WRAP

Pepper jack and four-cheese blend melted on a flour tortilla and topped with grilled chicken, fresh avocado, chopped applewood-smoked bacon, diced tomato, and lettuce. Drizzled with our homemade ranch dressing and rolled up into a wrap! 960-1540 cal. 11.69