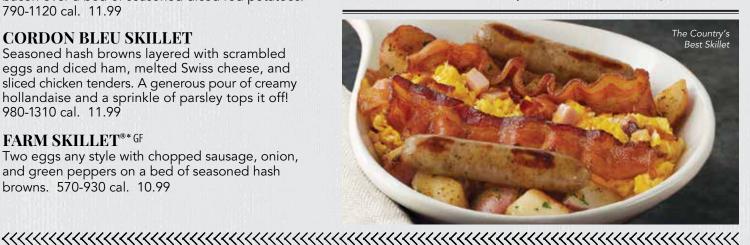

#### THE COUNTRY'S BEST SKILLET GF

Scrambled eggs, diced ham, crumbled bacon, two sausage links, and two strips of applewood-smoked bacon over a bed of seasoned diced red potatoes. 790-1120 cal. 11.99