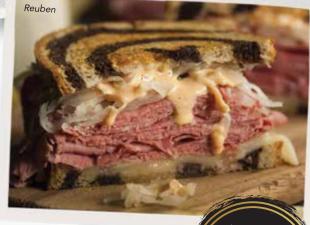

#### 🕊 REUBEN

Slices of corned beef stacked on grilled marbled rye bread, topped with melted Swiss cheese, thousand island dressing, and sauerkraut. 800-1380 cal. 11.99