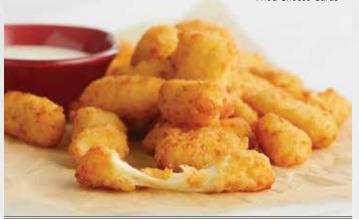

#### **★ FRIED CHEESE CURDS**

White cheddar cheese curds, lightly breaded and fried. Served with our homemade ranch dressing. 1230 cal. 8.99