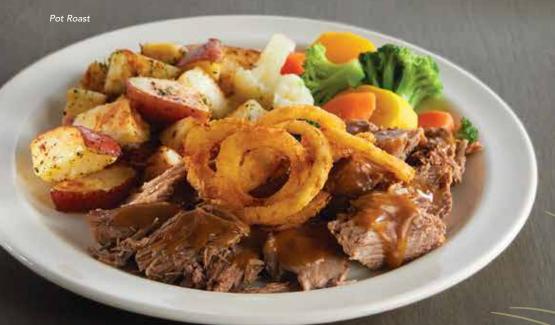

#### **POT ROAST**

Tender pot roast bathed in savory beef gravy and topped with crispy Onion Tanglers®. 600-1640 cal. 13.99

ADD A CUP OF SOUP OR SALAD 1.99

SIDES

120-130 cal.

220 cal.

Mashed Potatoes & Gravy