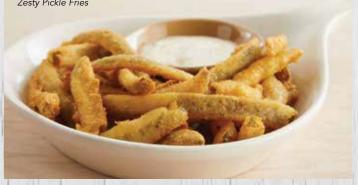

#### **ZESTY PICKLE FRIES**

Thin-cut dill pickle fries coated in a premium cornmeal batter with a touch of spice. Served with creamy garlic sauce. 910 cal. 7.99