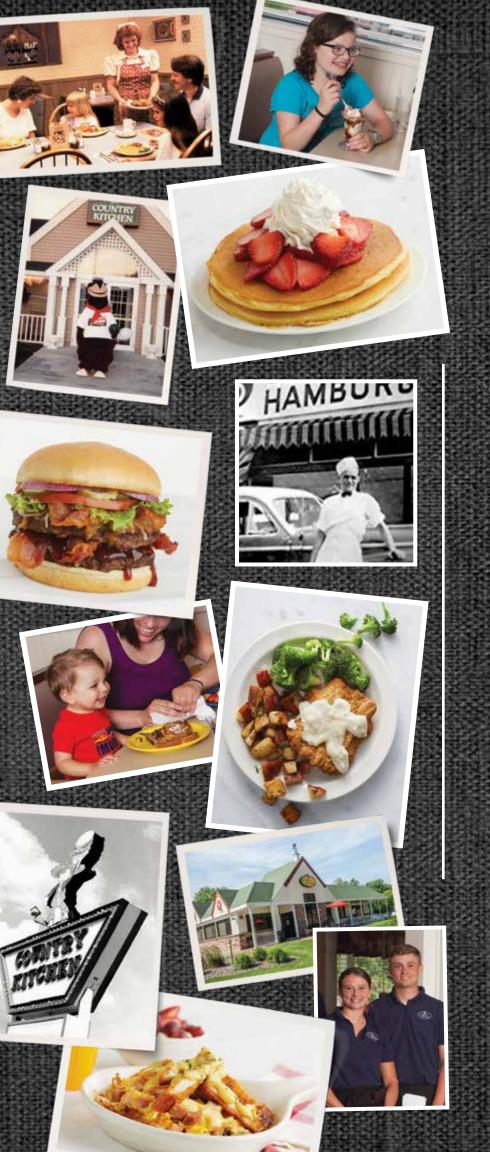

#### COUNTRY FRIED STEAK & EGGS\*

Breaded, seasoned beef steak smothered in Country Gravy. Served with two eggs any style, seasoned hash browns and your choice of toast, pancakes, fruit of the day, or biscuit. 920-1280 cal. 12.99

#### CLASSIC EGGS BENEDICT\*

Two English muffin halves grilled and topped with ham steak, two basted eggs, and creamy hollandaise sauce. Garnished with parsley and served with seasoned hash browns. 990 cal. 11.49

#### BRAISED BENEDICT\*

Tender pot roast, basted eggs, and creamy hollandaise sauce atop two grilled English muffin halves. Sprinkled with parsley and served with seasoned hash browns. 1070 cal. 11.49

#### **★** THE BARN BUSTER®\*

Four eggs any style, four slices of applewood-smoked bacon or four sausage links alongside seasoned hash browns and your choice of four pancakes or four slices of toast. 1190-1590 cal. 12.99 May be subject to a charge if entrée is split.