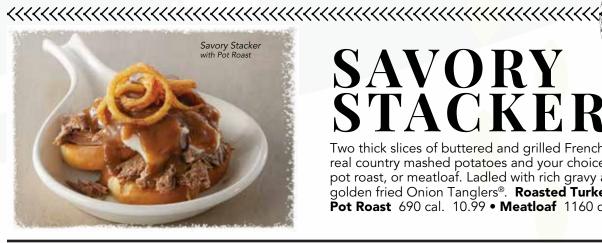

# SAVORY STACKERS

Two thick slices of buttered and grilled French bread stacked with real country mashed potatoes and your choice of roasted turkey, pot roast, or meatloaf. Ladled with rich gravy and topped with golden fried Onion Tanglers®. Roasted Turkey 670 cal. 10.99 Pot Roast 690 cal. 10.99 • Meatloaf 1160 cal. 10.99