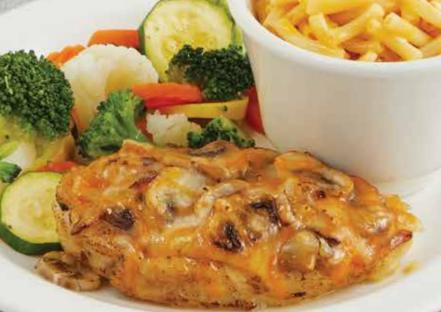

#### **DOUBLE-SMOTHERED CHICKEN GF**

A juicy, grilled chicken breast smothered with sautéed onion and fresh mushrooms, then smothered again with four-cheese blend. 260-1300 cal. 10.69