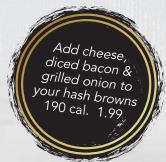

#### **BREAKFAST TOT SCRAMBLE**

A bed of seasoned tater tots topped with scrambled eggs, chopped applewood-smoked bacon, shredded cheese blend, and sliced avocado. Finished with a drizzle of our homemade ranch. 1120-1450 cal. 10.99