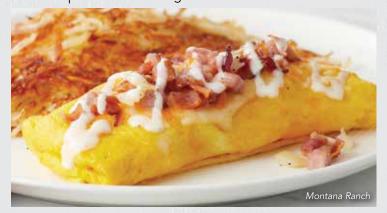

#### MONTANA RANCH OMELETTE GF

Bacon, ham, onion, shredded four-cheese blend and a zip of ranch dressing. 900-1230 cal. 11.99