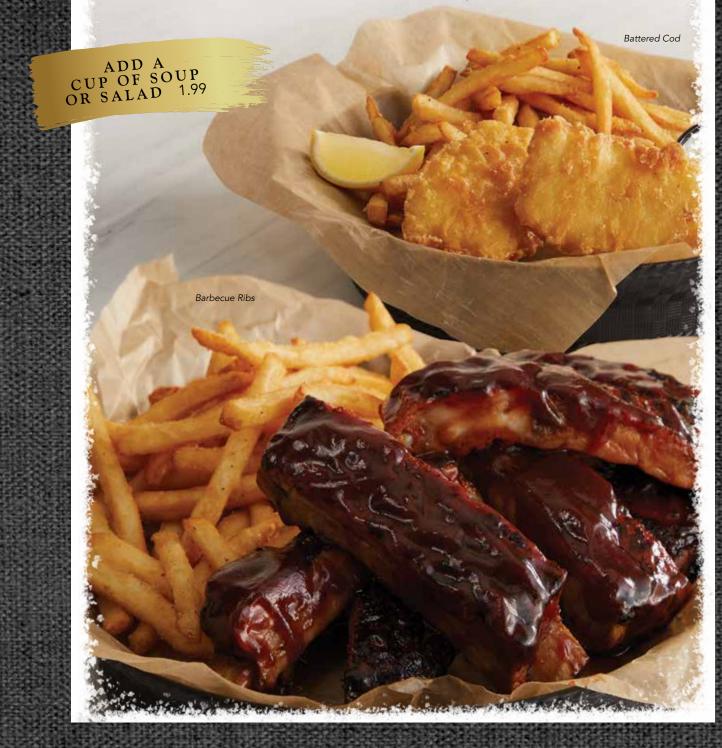

#### **BATTERED COD**

Flaky cod battered and fried. Served with tartar sauce and a lemon wedge. 1360 cal. 11.69

#### **BARBECUE RIBS** GF

One pound of fire-braised pork ribs slathered in sweet and tangy barbecue sauce. 1940 cal. 13.99

#### BARBECUE RIBS GF

One pound of tender, fire-braised pork ribs, slathered in sweet and tangy barbecue sauce. 1410-2460 cal. 14.99