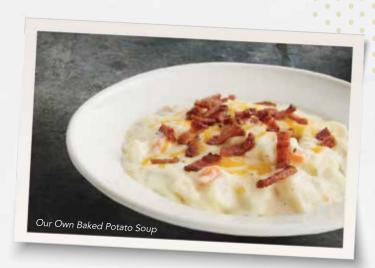

### **✓** OUR OWN BAKED POTATO SOUP

Creamy baked potato soup topped with our shredded four-cheese blend and chopped bacon. **Bowl** 390 cal. 4.99 • Cup 190 cal. 3.99

Add avocado to any salad!

80 cal. 1.49