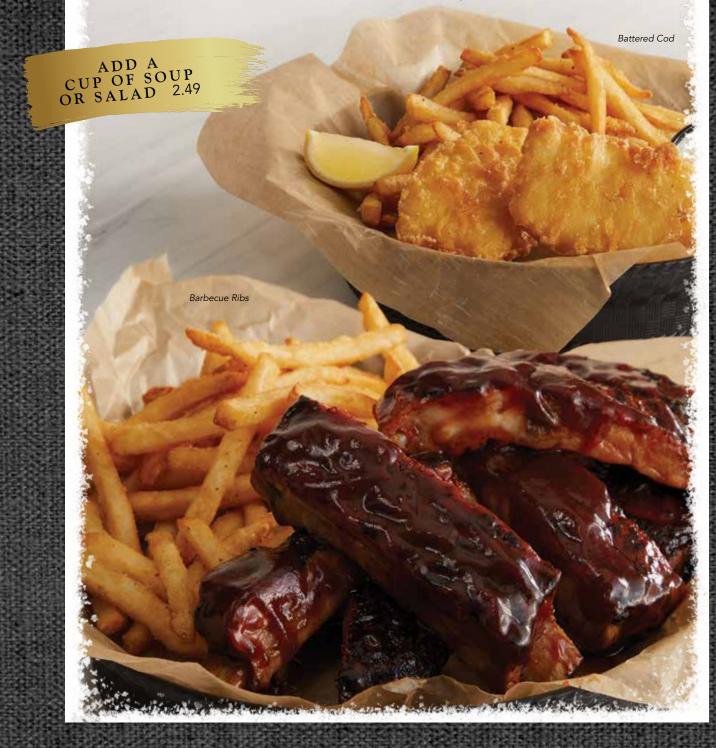

### **BATTERED COD**

Flaky cod battered and fried. Served with tartar sauce and a lemon wedge. 1360 cal. 13.49

### **BARBECUE RIBS** GF

One pound of fire-braised pork ribs slathered in sweet and tangy barbecue sauce. 1940 cal. 15.99