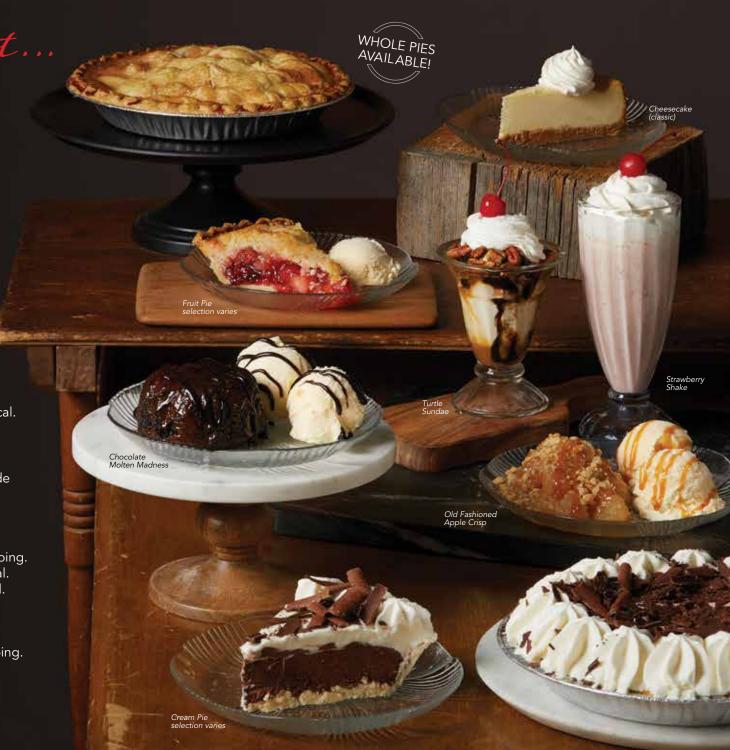

### **SLICE OF PIE**

Ask about local options! calories vary Make it à la mode 90 cal.

### **OLD FASHIONED APPLE CRISP**

Warm Country Baked Apples topped with oatmeal streusel and rich caramel sauce. Served with ice cream. 590 cal.

### **CHEESECAKE**

Classic 510 cal. With Strawberry Topping 580 cal.

### **SHAKE**

Vanilla 590 cal. • Strawberry Topping 660 cal. Chocolate 740 cal. • Caramel 740 cal. Oreo® Cookie Pieces 720 cal.

### **CHOCOLATE MOLTEN MADNESS** •

Chocolate cake with a hot fudge center, alongside two scoops of ice cream drizzled with chocolate sauce. 810 cal.

### **SUNDAE**

Two scoops of ice cream with your choice of topping. Strawberry Topping 330 cal. • Chocolate 350 cal. Oreo® Cookie Pieces 380 cal. • Caramel 350 cal. Hot Fudge 400 cal. • Turtle 460 cal. •