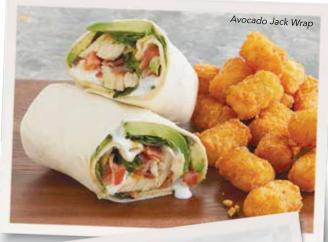

### AVOCADO JACK WRAP

Pepper jack and four-cheese blend melted on a flour tortilla and topped with grilled chicken, fresh avocado, chopped applewood-smoked bacon, diced tomato, and lettuce. Drizzled with our homemade ranch dressing and rolled up into a wrap! 960-1540 cal. 12.39