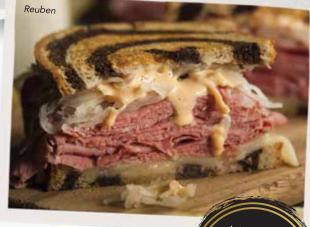

### 🕊 REUBEN

Slices of corned beef stacked on grilled marbled rye bread, topped with melted Swiss cheese, thousand island dressing, and sauerkraut. 800-1380 cal. 11.49