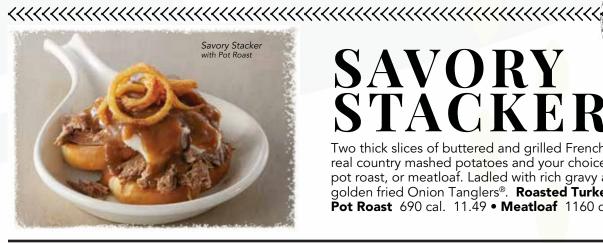

# SAVORY STACKERS

Two thick slices of buttered and grilled French bread stacked with real country mashed potatoes and your choice of roasted turkey, pot roast, or meatloaf. Ladled with rich gravy and topped with golden fried Onion Tanglers®. Roasted Turkey 670 cal. 11.49 Pot Roast 690 cal. 11.49 • Meatloaf 1160 cal. 11.49