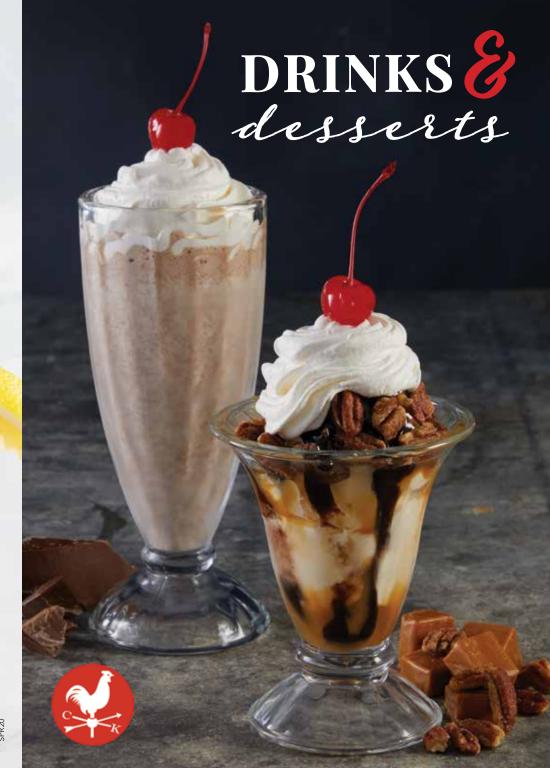

### **SHAKE**

Vanilla 590 cal. • Strawberry Topping 660 cal. Chocolate 740 cal. • Caramel 740 cal. Oreo® Cookie Pieces 720 cal.

### **MALT**

Vanilla 610 cal. • Strawberry Topping 680 cal. Chocolate 760 cal. • Oreo® Cookie Pieces 740 cal. Caramel 760 cal.

### **SUNDAE**

Two scoops of ice cream with your choice of topping. Strawberry Topping 330 cal. • Chocolate 350 cal. Oreo® Cookie Pieces 380 cal. • Caramel 350 cal. Hot Fudge 400 cal. • Turtle 460 cal. •