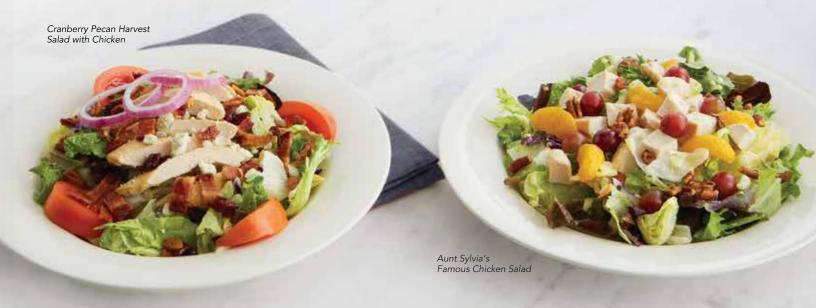

### CRANBERRY PECAN HARVEST SALAD

A bed of mixed garden greens topped with chopped applewood-smoked bacon, bleu cheese crumbles, dried cranberries, candied pecans, red onion rings, and fresh tomato wedges. Served with your choice of dressing. 480 cal. 9.79

### 髸 AUNT SYLVIA'S FAMOUS CHICKEN SALAD 🗸

Pieces of all-white chicken breast and red grapes tossed in our homemade creamy dressing and placed atop fresh greens along with sweet mandarin oranges and crunchy candied pecans. 840 cal. 12.49