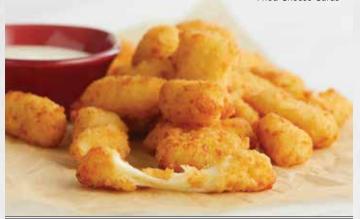

### **★ FRIED CHEESE CURDS**

White cheddar cheese curds, lightly breaded and fried. Served with our homemade ranch dressing. 1230 cal. 8.29