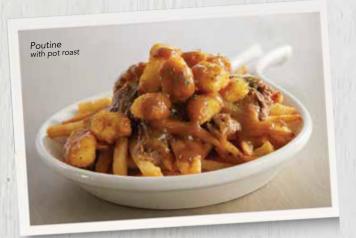

### **POUTINE**

Our spin on a Canadian classic! Seasoned Brew City® fries are piled with gooey fried cheese curds, then drenched in beef gravy, and sprinkled with parsley. 1180 cal. 7.49 Add pot roast 200 cal. 2.99