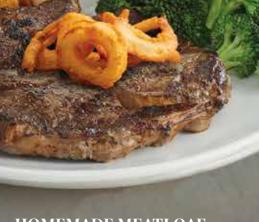

### **⋘** RIBEYE STEAK\*

A juicy ribeye grilled to perfection and topped with golden Onion Tanglers®. 730-1780 cal. 16.99