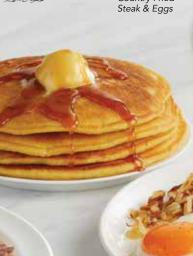

### THE BEST PANCAKES IN TOWN™

A stack of three light and fluffy pancakes made with buttermilk and a hint of vanilla. Served with butter, syrup, and your choice of breakfast meat. 630-910 cal. 8.99