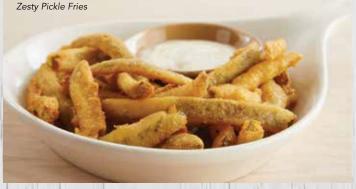

### **ZESTY PICKLE FRIES**

Thin-cut dill pickle fries coated in a premium cornmeal batter with a touch of spice. Served with creamy garlic sauce. 910 cal. 7.79