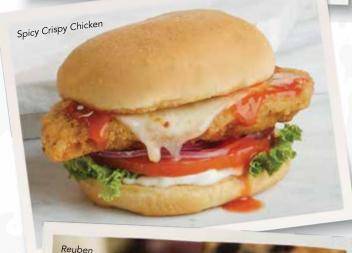

### 🗶 SPICY CRISPY CHICKEN SANDWICH

A breaded chicken breast on a pub-style bun, slathered with bleu cheese sauce, drizzled with Frank's RedHot® sauce, and topped with pepper jack cheese, tomato, red onion, and lettuce. 990-1570 cal. 11.99