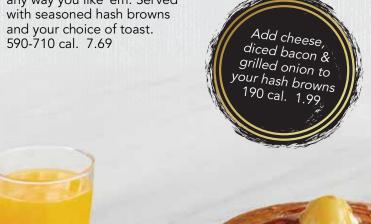

### **COUNTRY EGGS\***

Two farm-fresh eggs cooked any way you like 'em. Served with seasoned hash browns and your choice of toast.