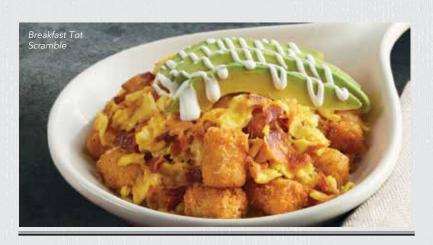

### **BREAKFAST TOT SCRAMBLE**

A bed of seasoned tater tots topped with scrambled eggs, chopped applewood-smoked bacon, shredded cheese blend, and sliced avocado. Finished with a drizzle of our homemade ranch. 1120-1450 cal. 11.99