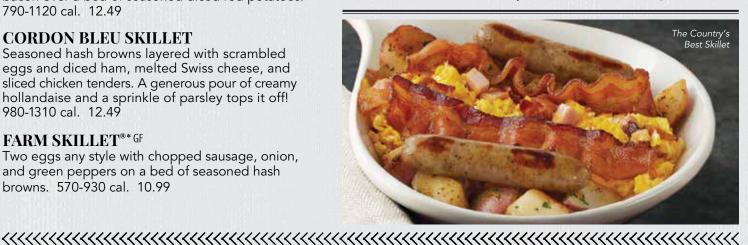

### THE COUNTRY'S BEST SKILLET GF

Scrambled eggs, diced ham, crumbled bacon, two sausage links, and two strips of applewood-smoked bacon over a bed of seasoned diced red potatoes. 790-1120 cal. 12.49

### **CORDON BLEU SKILLET**

Seasoned hash browns layered with scrambled eggs and diced ham, melted Swiss cheese, and sliced chicken tenders. A generous pour of creamy hollandaise and a sprinkle of parsley tops it off! 980-1310 cal. 12.49

### **★ FARM SKILLET®\* GF**

Two eggs any style with chopped sausage, onion, and green peppers on a bed of seasoned hash browns. 570-930 cal. 10.99