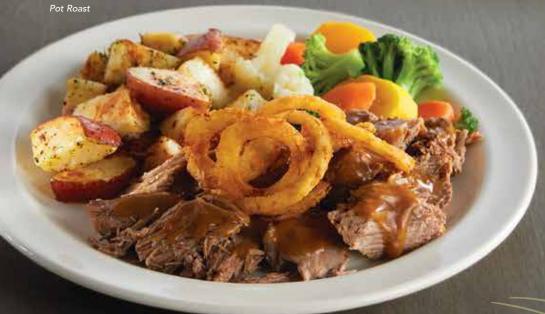

### **POT ROAST**

Tender pot roast bathed in savory beef gravy and topped with crispy Onion Tanglers®. 600-1640 cal. 13.99

ADD A CUP OF SOUP OR SALAD 2.49