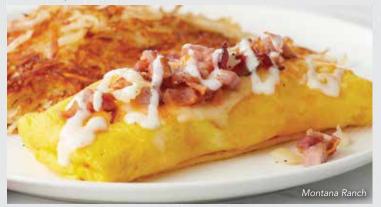

### MONTANA RANCH OMELETTE GF

Bacon, ham, onion, shredded four-cheese blend and a zip of ranch dressing. 900-1230 cal. 11.49