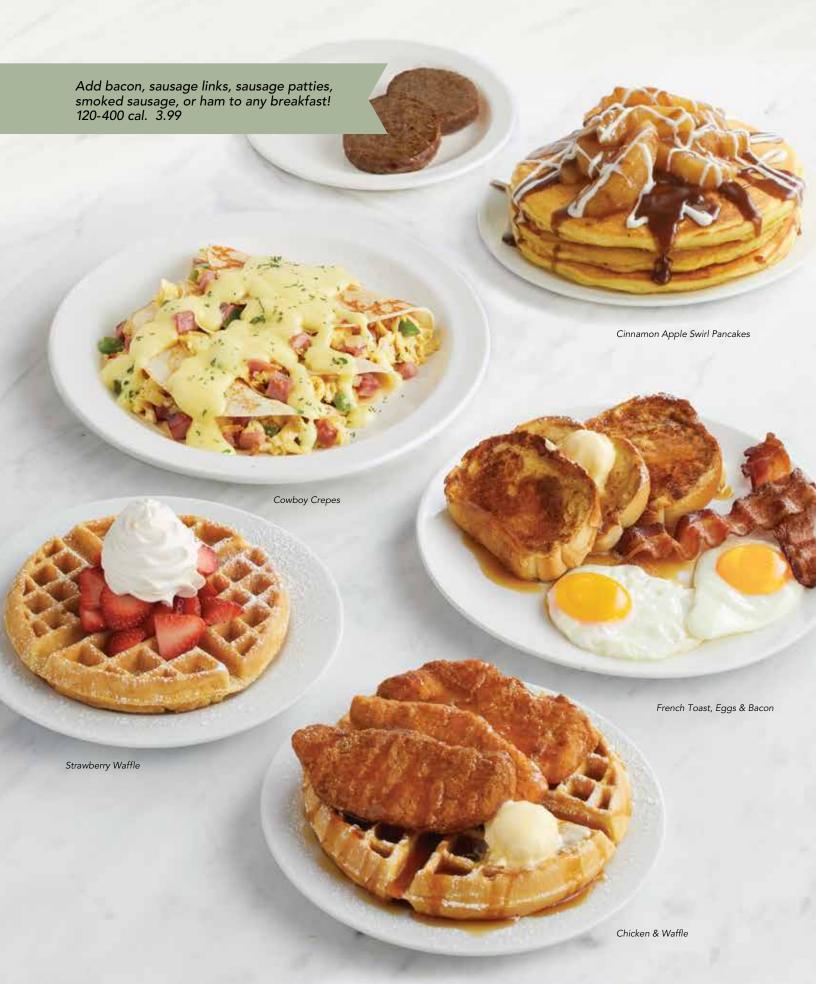

### **✓** COWBOY CREPES

Scrambled eggs, diced ham, onion, and green peppers are folded inside three crepes then topped with hollandaise sauce and parsley. 880 cal. 11.49

### CINNAMON APPLE SWIRL PANCAKES

A stack of three homemade pancakes topped with Country Baked Apples, rich cinnamon sauce, and sweet vanilla icing. Served with your choice of breakfast meat. 1140-1420 cal. 10.99

### FRENCH TOAST, EGGS & BACON\*

Two farm-fresh eggs any style, two strips of applewood-smoked bacon, and three thick slices of French toast sprinkled with powdered sugar. Served with butter and syrup. 800-830 cal. 9.79

### CHICKEN & WAFFLE

Our Belgian waffle, dusted with powdered sugar and paired with three crispy chicken tenders. Served with butter and syrup. 780 cal. 11.49

### STRAWBERRY WAFFLE

A golden waffle covered with your choice of strawberry topping or fresh strawberries (when in season). Dusted with powdered sugar and crowned with whipped topping. 560-650 cal. 10.79