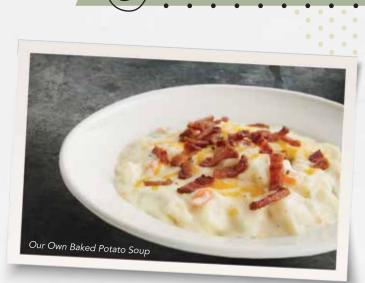

#### **SOUP OF THE DAY**

Ask your server about today's special! calories vary **Bowl** 4.99 • **Cup** 3.99

OUR OWN BAKED POTATO SOUP
Creamy baked potato soup topped with our shredded four-cheese blend and chopped bacon.
Bowl 390 cal. 4.99 • Cup 190 cal. 3.99