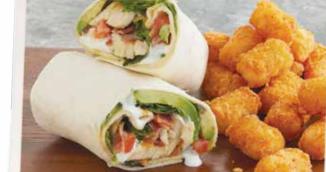

#### AVOCADO JACK WRAP

Pepper jack and four-cheese blend melted on a flour tortilla and topped with grilled chicken, fresh avocado, chopped applewood-smoked bacon, diced tomato, and lettuce. Drizzled with our homemade ranch dressing and rolled up into a wrap! 960-1540 cal. 11.99