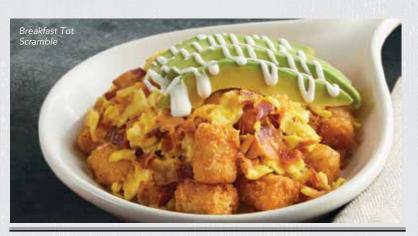

#### **THE COUNTRY'S BEST SKILLET** GF

Scrambled eggs, diced ham, crumbled bacon, two sausage links, and two strips of applewood-smoked bacon over a bed of seasoned diced red potatoes. 790-1120 cal. 11.99