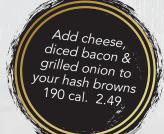

#### **BREAKFAST TOT SCRAMBLE**

A bed of seasoned tater tots topped with scrambled eggs, chopped applewood-smoked bacon, shredded cheese blend, and sliced avocado. Finished with a drizzle of our homemade ranch. 1120-1450 cal. 11.99