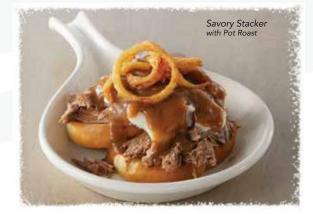

### SAVORY STACKERS

Two thick slices of buttered and grilled French bread stacked with real country mashed potatoes and your choice of roasted turkey, pot roast, or meatloaf. Ladled with rich gravy and topped with golden fried Onion Tanglers<sup>®</sup>. **Roasted Turkey** 670 cal. 10.89 **Pot Roast** 690 cal. 10.89 • **Meatloaf** 1160 cal. 10.89