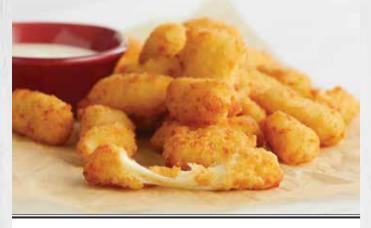

#### Y FRIED CHEESE CURDS

White cheddar cheese curds, lightly breaded and fried. Served with our homemade ranch dressing. 1230 cal. 7.99