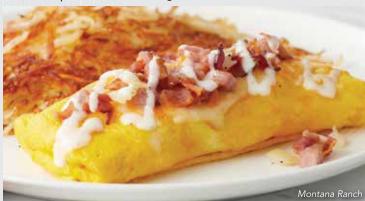

#### MONTANA RANCH OMELETTE GF

Bacon, ham, onion, shredded four-cheese blend and a zip of ranch dressing. 900-1230 cal. 11.49