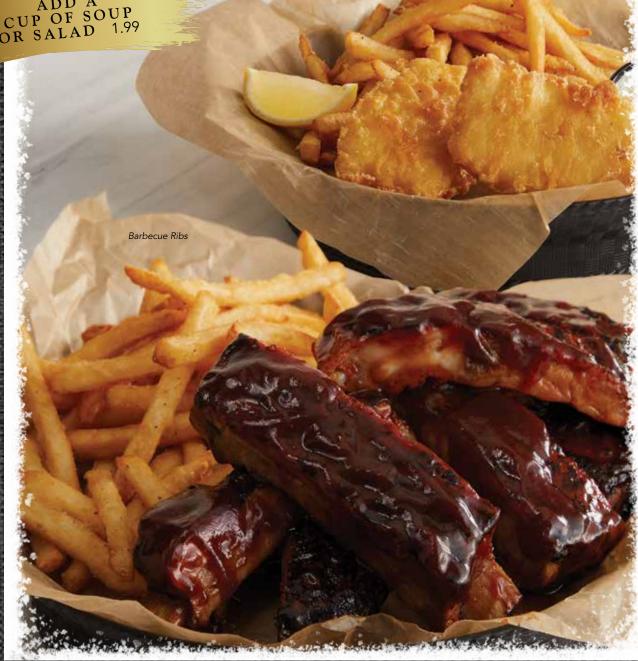

#### **BATTERED COD**

Flaky cod battered and fried. Served with tartar sauce and a lemon wedge. 1360 cal. 11.99

#### COD & SHRIMP

Battered cod and breaded popcorn shrimp served with tartar sauce, cocktail sauce, and a lemon wedge. 1580 cal. 13.49

#### **BARBECUE RIBS** GF

One pound of fire-braised pork ribs slathered in sweet and tangy barbecue sauce. 1940 cal. 14.99

Dressing not included in salad calorie counts, except Aunt Sylvia's.

#### BARBECUE RIBS GF

One pound of tender, fire-braised pork ribs, slathered in sweet and tangy barbecue sauce. 1410-2460 cal. 15.99