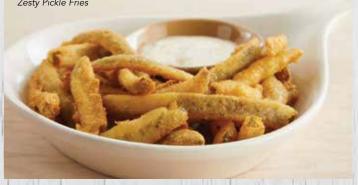

#### **ZESTY PICKLE FRIES**

Thin-cut dill pickle fries coated in a premium cornmeal batter with a touch of spice. Served with creamy garlic sauce. 910 cal. 8.19

BUILD YOUR OWN

10.69

8.69

Served with your choice of two sauces:

ranch 220 cal. • creamy garlic 310 cal. • barbecue 140 cal. honey mustard 260 cal. • Frank's RedHot® 0 cal.

Zesty Pickle Fries

heritage

a place like

ast all day unwind