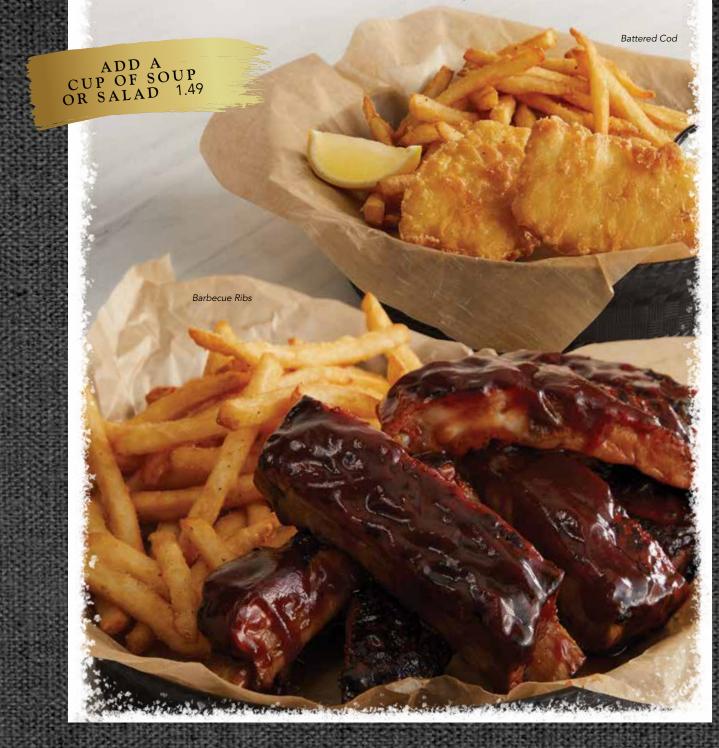

#### **BATTERED COD**

Flaky cod battered and fried. Served with tartar sauce and a lemon wedge. 1360 cal. 11.49

#### BARBECUE RIBS GF

One pound of fire-braised pork ribs slathered in sweet and tangy barbecue sauce. 1940 cal. 12.79

#### BARBECUE RIBS GF

One pound of tender, fire-braised pork ribs, slathered in sweet and tangy barbecue sauce. 1410-2460 cal. 14.89