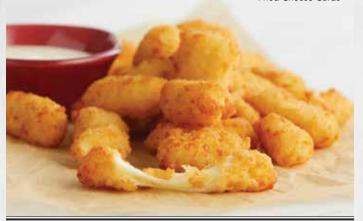

#### **★ FRIED CHEESE CURDS**

White cheddar cheese curds, lightly breaded and fried. Served with our homemade ranch dressing. 1230 cal. 8.19