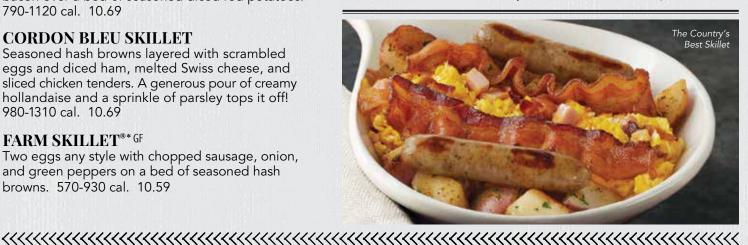

#### THE COUNTRY'S BEST SKILLET GF

Scrambled eggs, diced ham, crumbled bacon, two sausage links, and two strips of applewood-smoked bacon over a bed of seasoned diced red potatoes. 790-1120 cal. 10.69

#### **CORDON BLEU SKILLET**

Seasoned hash browns layered with scrambled eggs and diced ham, melted Swiss cheese, and sliced chicken tenders. A generous pour of creamy hollandaise and a sprinkle of parsley tops it off! 980-1310 cal. 10.69

#### **★ FARM SKILLET**®\* GF

Two eggs any style with chopped sausage, onion, and green peppers on a bed of seasoned hash browns. 570-930 cal. 10.59