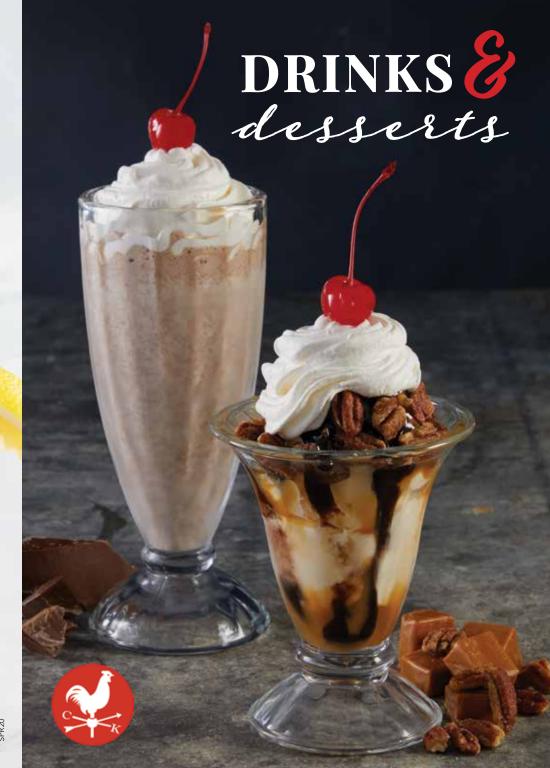

#### **SHAKE**

Vanilla 590 cal. • Strawberry Topping 660 cal. Chocolate 740 cal. • Caramel 740 cal. Oreo® Cookie Pieces 720 cal.

#### **MALT**

Vanilla 610 cal. • Strawberry Topping 680 cal. Chocolate 760 cal. • Oreo® Cookie Pieces 740 cal. Caramel 760 cal.

#### **SUNDAE**

Two scoops of ice cream with your choice of topping. Strawberry Topping 330 cal. • Chocolate 350 cal. Oreo® Cookie Pieces 380 cal. • Caramel 350 cal. Hot Fudge 400 cal. • Turtle 460 cal. •