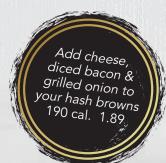

#### COUNTRY FRIED STEAK & EGGS\*

Breaded, seasoned beef steak smothered in Country Gravy. Served with two eggs any style, seasoned hash browns and your choice of toast, pancakes, fruit of the day, or biscuit. 920-1280 cal. 11.49

#### BRAISED BENEDICT\*

Tender pot roast, basted eggs, and creamy hollandaise sauce atop two grilled English muffin halves. Sprinkled with parsley and served with seasoned hash browns. 1070 cal. 10.59

#### **★** THE BARN BUSTER®\*

Four eggs any style, four slices of applewood-smoked bacon or four sausage links alongside seasoned hash browns and your choice of four pancakes or four slices of toast. 1190-1590 cal. 12.19 May be subject to a charge if entrée is split.