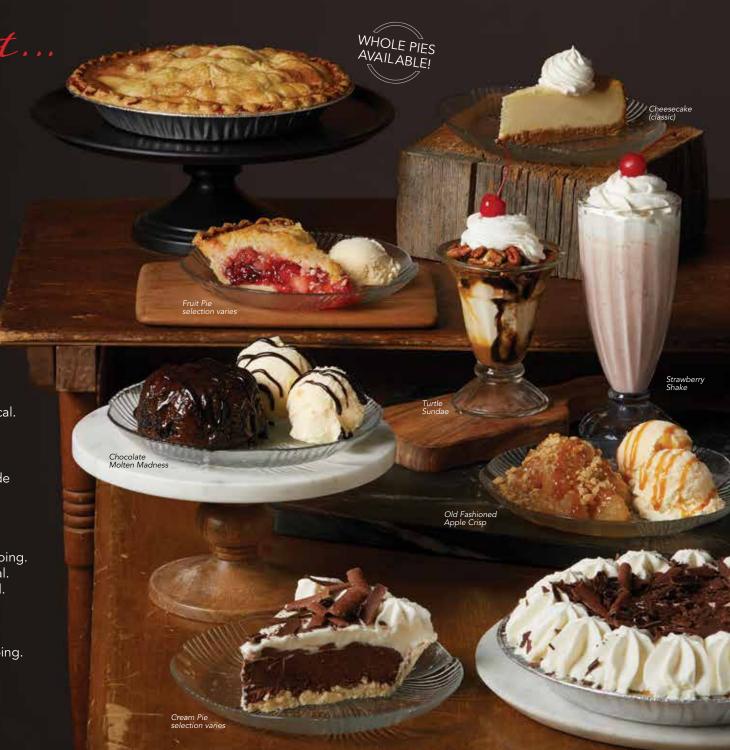

#### **SLICE OF PIE**

Ask about local options! calories vary Make it à la mode 90 cal.

#### **OLD FASHIONED APPLE CRISP**

Warm Country Baked Apples topped with oatmeal streusel and rich caramel sauce. Served with ice cream. 590 cal.

#### **CHEESECAKE**

Classic 510 cal. With Strawberry Topping 580 cal.

#### **CHOCOLATE MOLTEN MADNESS** •

Chocolate cake with a hot fudge center, alongside two scoops of ice cream drizzled with chocolate sauce. 810 cal.

#### **SUNDAE**

Two scoops of ice cream with your choice of topping. Strawberry Topping 330 cal. • Chocolate 350 cal. Oreo® Cookie Pieces 380 cal. • Caramel 350 cal. Hot Fudge 400 cal. • Turtle 460 cal. •