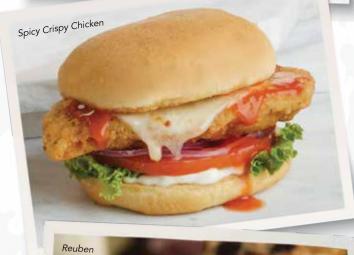

#### 🗶 SPICY CRISPY CHICKEN SANDWICH

A breaded chicken breast on a pub-style bun, slathered with bleu cheese sauce, drizzled with Frank's RedHot® sauce, and topped with pepper jack cheese, tomato, red onion, and lettuce. 990-1570 cal. 10.79