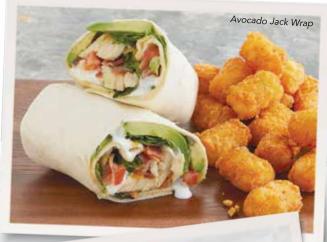

#### AVOCADO JACK WRAP

Pepper jack and four-cheese blend melted on a flour tortilla and topped with grilled chicken, fresh avocado, chopped applewood-smoked bacon, diced tomato, and lettuce. Drizzled with our homemade ranch dressing and rolled up into a wrap! 960-1540 cal. 11.19