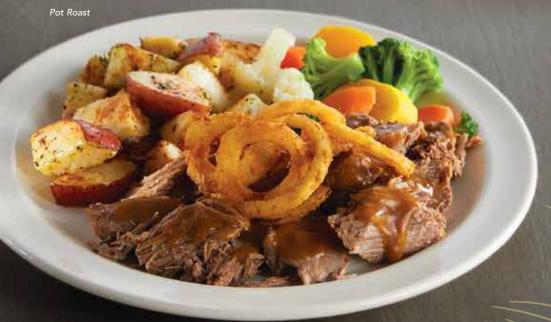

#### **POT ROAST**

Tender pot roast bathed in savory beef gravy and topped with crispy Onion Tanglers®. 600-1640 cal. 12.99

ADD A CUP OF SOUP OR SALAD 1.49

HOMEMADE MEATLOAF

Hand-formed and glazed meatloaf ladled with savory beef gravy and topped with crispy Onion Tanglers®. 890-1940 cal. 11.69