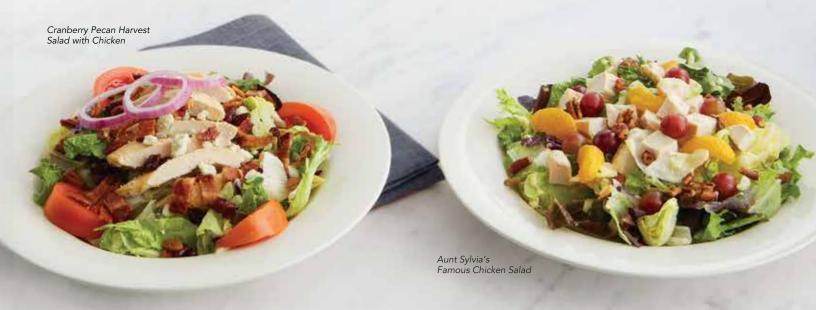

#### CRANBERRY PECAN HARVEST SALAD

A bed of mixed garden greens topped with chopped applewood-smoked bacon, bleu cheese crumbles, dried cranberries, candied pecans, red onion rings, and fresh tomato wedges. Served with your choice of dressing. 480 cal. 9.19

#### 髸 AUNT SYLVIA'S FAMOUS CHICKEN SALAD 🗸

Pieces of all-white chicken breast and red grapes tossed in our homemade creamy dressing and placed atop fresh greens along with sweet mandarin oranges and crunchy candied pecans. 840 cal. 10.79