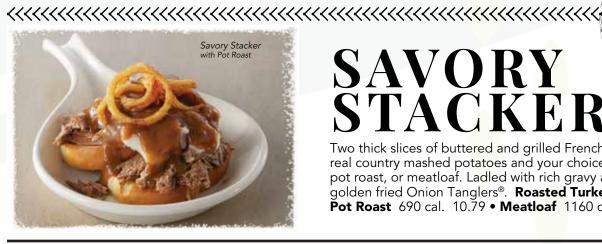

# SAVORY STACKERS

Two thick slices of buttered and grilled French bread stacked with real country mashed potatoes and your choice of roasted turkey, pot roast, or meatloaf. Ladled with rich gravy and topped with golden fried Onion Tanglers®. Roasted Turkey 670 cal. 10.59 Pot Roast 690 cal. 10.79 • Meatloaf 1160 cal. 10.69