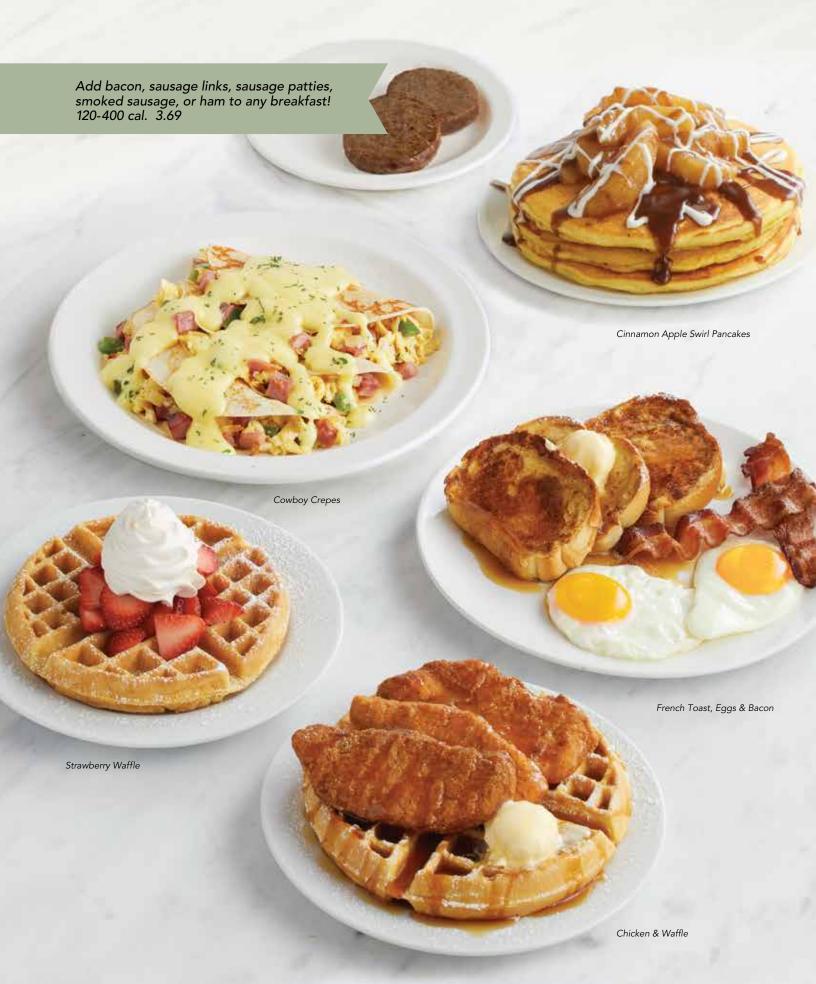

#### **✓** COWBOY CREPES

Scrambled eggs, diced ham, onion, and green peppers are folded inside three crepes then topped with hollandaise sauce and parsley. 880 cal. 10.19

#### CINNAMON APPLE SWIRL PANCAKES

A stack of three homemade pancakes topped with Country Baked Apples, rich cinnamon sauce, and sweet vanilla icing. Served with your choice of breakfast meat. 1140-1420 cal. 8.99

#### FRENCH TOAST, EGGS & BACON\*

Two farm-fresh eggs any style, two strips of applewood-smoked bacon, and three thick slices of French toast sprinkled with powdered sugar. Served with butter and syrup. 800-830 cal. 8.99

#### CHICKEN & WAFFLE

Our Belgian waffle, dusted with powdered sugar and paired with three crispy chicken tenders. Served with butter and syrup. 780 cal. 10.29

#### STRAWBERRY WAFFLE

A golden waffle covered with your choice of strawberry topping or fresh strawberries (when in season). Dusted with powdered sugar and crowned with whipped topping. 560-650 cal. 8.99