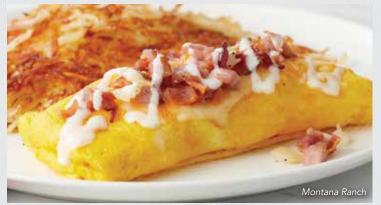

#### MONTANA RANCH OMELETTE GF

Bacon, ham, onion, shredded four-cheese blend and a zip of ranch dressing. 900-1230 cal. 10.79