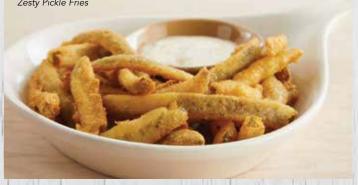

#### **ZESTY PICKLE FRIES**

Thin-cut dill pickle fries coated in a premium cornmeal batter with a touch of spice. Served with creamy garlic sauce. 910 cal. 8.19

BUILD YOUR OWN