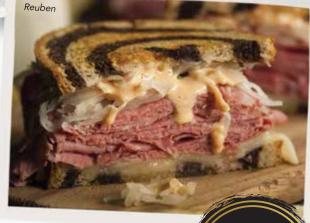

#### 🕊 REUBEN

Slices of corned beef stacked on grilled marbled rye bread, topped with melted Swiss cheese, thousand island dressing, and sauerkraut. 800-1380 cal. 10.79