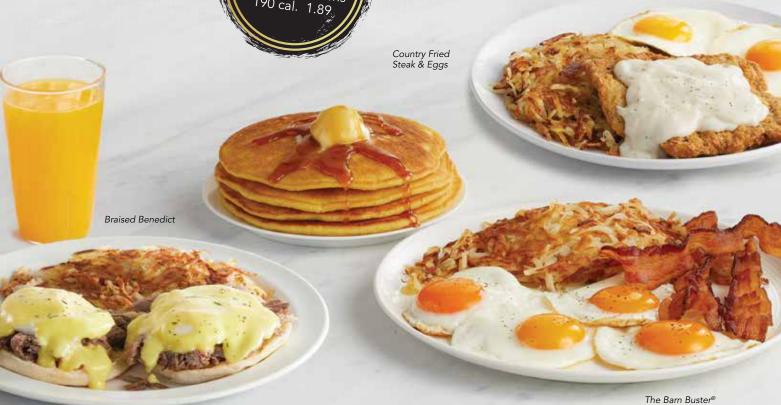

#### **BREAKFAST TOT SCRAMBLE**

A bed of seasoned tater tots topped with scrambled eggs, chopped applewood-smoked bacon, shredded cheese blend, and sliced avocado. Finished with a drizzle of our homemade ranch. 1120-1450 cal. 10.69