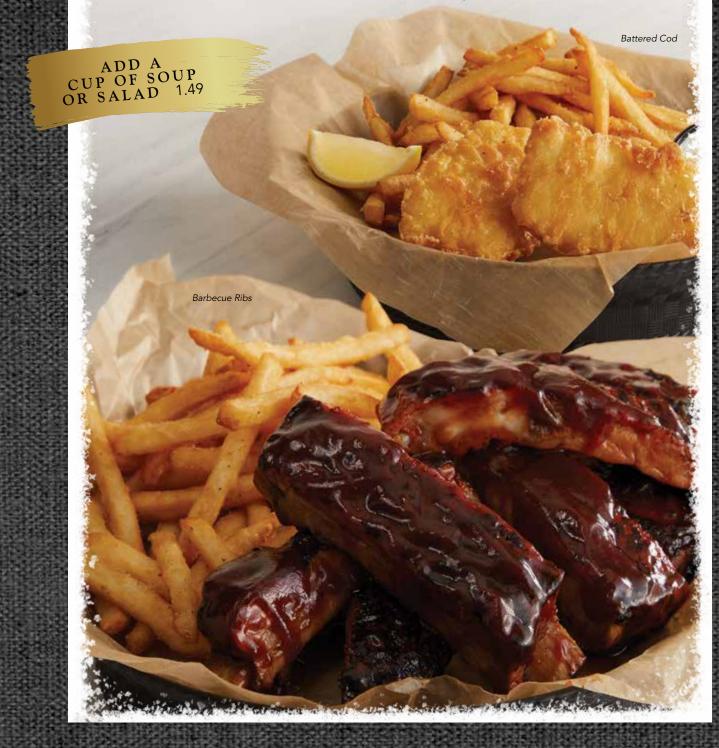

#### **BATTERED COD**

Flaky cod battered and fried. Served with tartar sauce and a lemon wedge. 1360 cal. 11.49

#### BARBECUE RIBS GF

One pound of fire-braised pork ribs slathered in sweet and tangy barbecue sauce. 1940 cal. 12.79

#### **POT ROAST**

Tender pot roast bathed in savory beef gravy and topped with crispy Onion Tanglers®. 600-1640 cal. 12.99

ADD A CUP OF SOUP OR SALAD 1.49

HOMEMADE MEATLOAF

Hand-formed and glazed meatloaf ladled with savory beef gravy and topped with crispy Onion Tanglers®. 890-1940 cal. 11.69