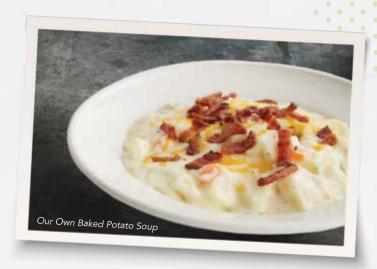

#### **✓** OUR OWN BAKED POTATO SOUP

Creamy baked potato soup topped with our shredded four-cheese blend and chopped bacon. **Bowl** 390 cal. 4.69 • **Cup** 190 cal. 3.69

Add avocado to any salad!

80 cal. 1.29