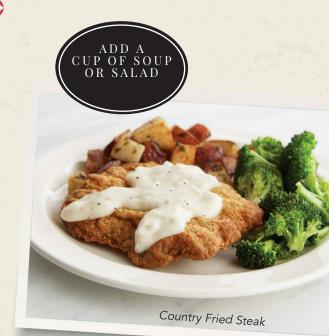

#### 🛠 COUNTRY FRIED STEAK

Select beef steak, lightly breaded and seasoned, fried until golden, and ladled with our Country Gravy. 720-1190 cal.