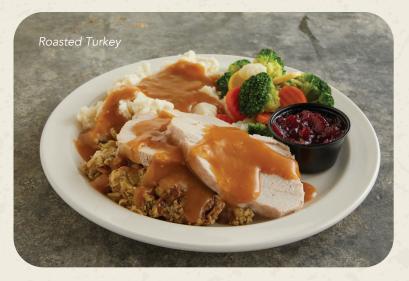

#### **ROASTED TURKEY**

Slices of oven-roasted turkey placed on a bed of our savory sage stuffing and ladled with hot turkey gravy. Served with a side of cranberry sauce. 690-1160 cal.

Garlic Mashed Potatoes & Gravy 190-200 cal. Seasoned Diced Red Potatoes GF 220 cal. Fruit of the Day GF cals. vary Seasonal Vegetable Blend cals. vary Steamed Broccoli GF 40 cal. Country Baked Apples GF 120 cal.