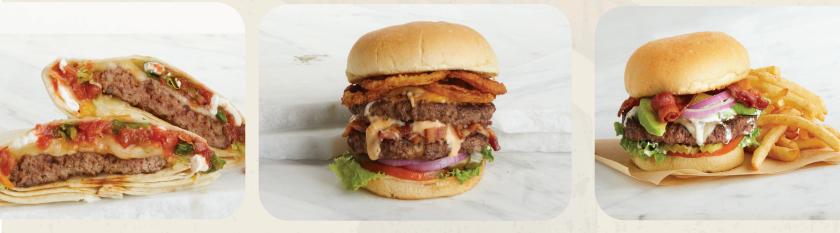

#### **# BIG COUNTRY BURGER\***

Two fresh beef patties layered with four-cheese blend, chopped applewood-smoked bacon, and our signature Big Country sauce. Topped with golden fried Onion Tanglers<sup>®</sup> and dressed with sliced tomato, lettuce, and red onion. 1580-2100 cal.

#### **AZTEC QUESADILLA BURGER\***

A Southwest-seasoned burger patty on a flour tortilla, stacked with pepper jack cheese, four-cheese blend, sour cream, salsa, and fresh lettuce, all folded up tightly and grilled. 980-1500 cal.

#### AVOCADO BACON BURGER\* GF

A seasoned beef patty topped with pepper jack cheese, applewood-smoked bacon, and sliced avocado, dripping with homemade ranch dressing. Crowned with fresh lettuce, tomato, and red onion. 1010-1530 cal.

Aztec Quesadilla Burger

**Big Country Burger** 

Avocado Bacon Burger