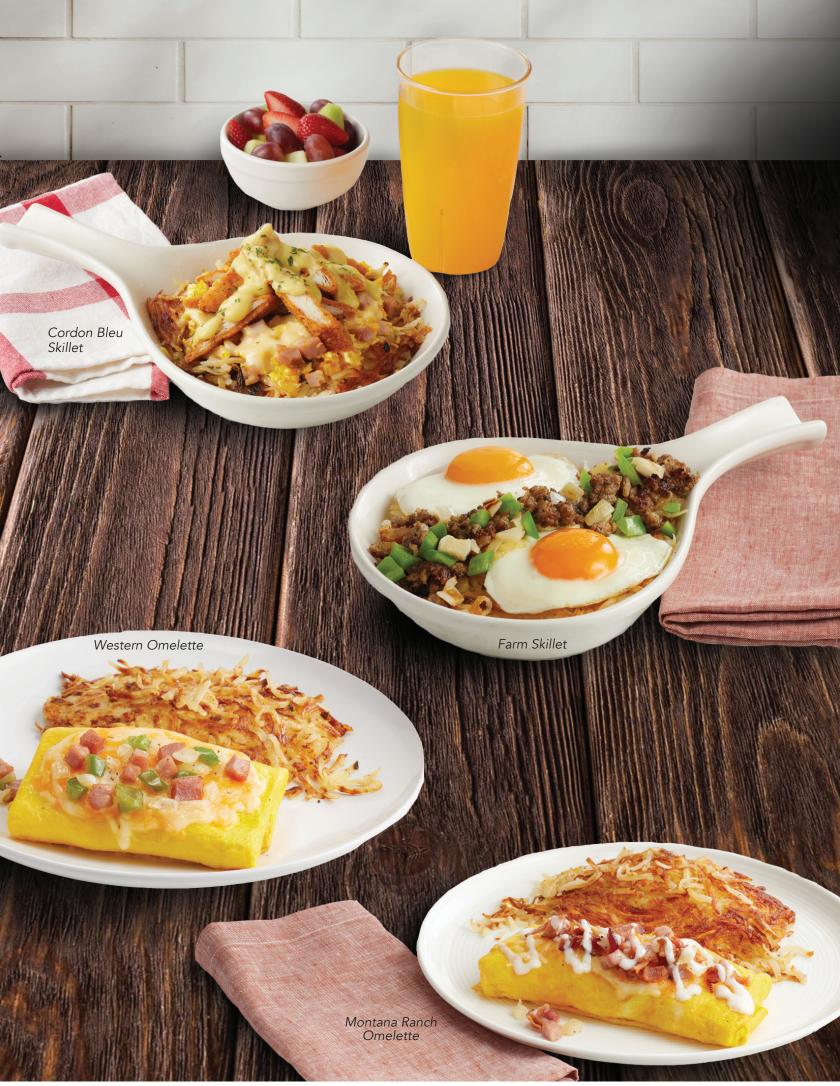

#### **CORDON BLEU SKILLET**

Seasoned hash browns layered with scrambled eggs and diced ham, melted Swiss cheese, and sliced chicken tenders. A generous pour of creamy hollandaise and a sprinkle of parsley tops it off! 1050-1380 cal.

#### **FARM SKILLET**®\*GF

Two eggs any style with chopped sausage, onion, and green peppers on a bed of seasoned hash browns. 570-930 cal.

The Country's Best Skillet

Guest Favorite GF Gluten-free if served with fruit

#### **WESTERN OMELETTE** GF

Tender ham, diced onion, green peppers, and our four-cheese blend. 730-1060 cal.

#### MONTANA RANCH OMELETTE GF

Bacon, ham, onion, shredded four-cheese blend and a zip of ranch dressing. 860-1190 cal.