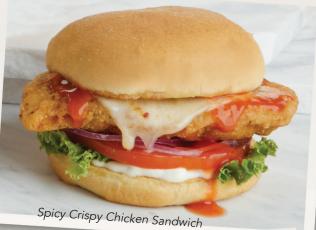

#### SPICY CRISPY CHICKEN SANDWICH

A breaded chicken breast on a pub-style bun, slathered with bleu cheese sauce, drizzled with Frank's RedHot® sauce, and topped with pepper jack cheese, tomato, red onion, and lettuce. 1080-1610 cal.