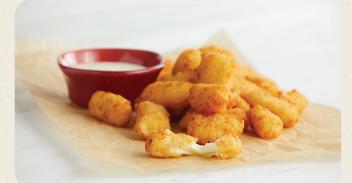

# APPETIZERS

ZESTY PICKLE FRIES Thin-cut dill pickle fries coated in a premium cornmeal batter with a touch of spice. Served with creamy garlic sauce. 910 cal.

FRIED CHEESE CURDS White cheddar cheese curds, lightly breaded and fried. Served with our homemade ranch dressing. 1230 cal.