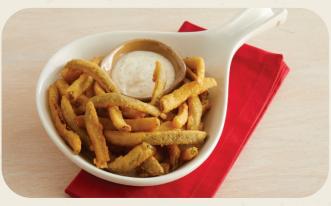

# APPETIZERS

ZESTY PICKLE FRIES Thin-cut dill pickle fries coated in a premium cornmeal batter with a touch of spice. Served with creamy garlic sauce. 910 cal.

FRIED CHEESE CURDS White cheddar cheese curds, lightly breaded and fried. Served with our homemade ranch dressing. 1230 cal.