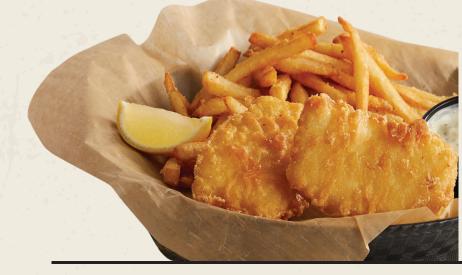

#### **BATTERED COD**

Flaky cod battered and fried. Served with tartar sauce and a lemon wedge. 1280 cal.

#### COD & SHRIMP

Battered cod and breaded popcorn shrimp served with tartar sauce, cocktail sauce, and a lemon wedge. 1580 cal.

Battered Cod Basket

Dressing not included in salad calorie counts.