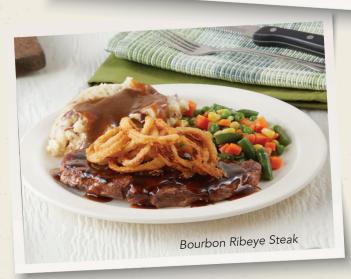

#### BOURBON RIBEYE & EGGS\*

Our mouthwatering ribeye steak topped with bourbon sauce. Served with hash browns, two eggs any style and your choice of toast, pancakes, or fruit of the day . 1020-1380 cal.

May be subject to a charge if entrée is split.

ADD CHEESE, DICED BACON & GRILLED ONION TO YOUR HASH BROWNS 170 CAL.

Bourbon Ribeye & Eggs

\*NOTICE: Can be cooked to order. Consuming raw or undercooked meats, poultry, seafood, shellfish, or eggs may increase your risk of foodborne illness, especially if you have certain medical conditions.

#### **BOURBON RIBEYE STEAK\***

A juicy ribeye grilled to perfection, topped with bourbon sauce and golden Onion Tanglers<sup>®</sup>. 810-1280 cal.