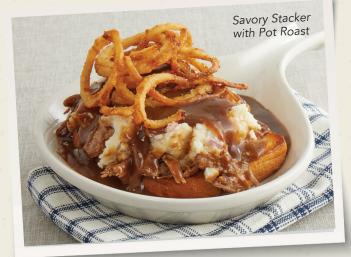

Savory Stackers

Grilled brioche-style thick bread stacked with real garlic mashed potatoes and your choice of roasted turkey, pot roast, or meatloaf. Ladled with rich gravy and topped with golden fried Onion Tanglers<sup>®</sup> **Roasted Turkey** 740 cal. • **Pot Roast** 760 cal. • **Meatloaf** 1230 cal.