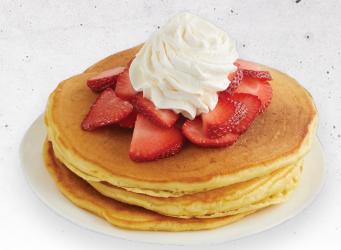

#### STRAWBERRY PANCAKES

Three pancakes topped with choice of fresh strawberries (when in season) or strawberry topping. Finished with a dollop of whipped topping and served with your choice of breakfast meat. 950-1250 cal.

Strawberry Pancakes Only 830/930 cal.