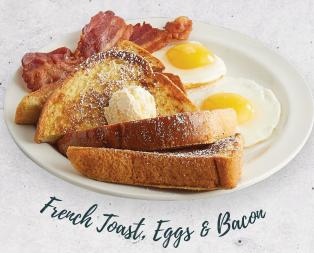

#### FRENCH TOAST, EGGS & BACON\*

Two farm-fresh eggs any style, two strips of applewood-smoked bacon, and thick slices of French toast sprinkled with powdered sugar. Served with butter and syrup. 790-880 cal.