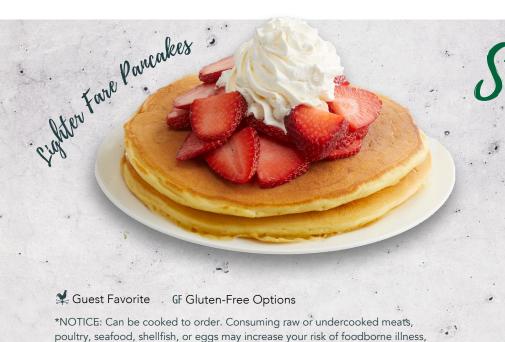

#### LIGHTER FARE PANCAKES

Two fluffy pancakes topped with your choice of strawberry topping, fresh strawberries (when in season), or Country Baked Apples and crowned with whipped topping. 540-640 cal.