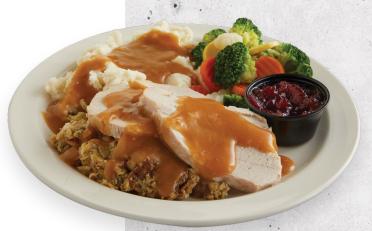

#### **¥** ROASTED TURKEY

Slices of oven-roasted turkey placed on a bed of our savory sage stuffing and ladled with hot turkey gravy. Served with a side of cranberry sauce. 690-1030 cal.