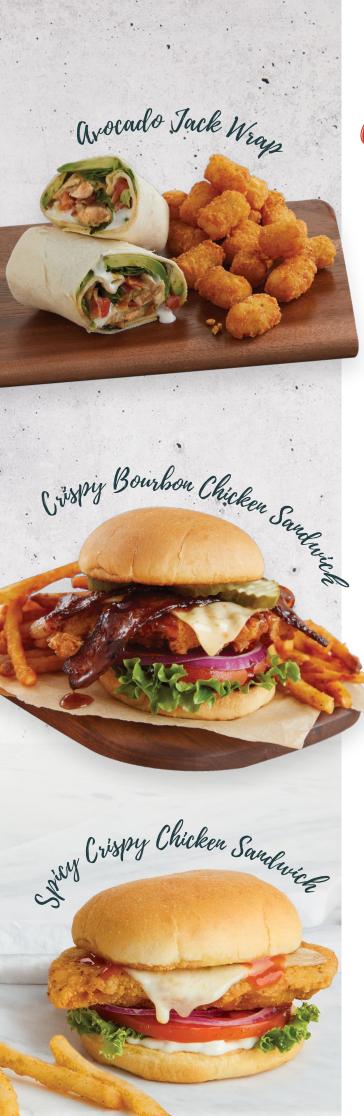

#### **AVOCADO JACK WRAP**

Pepper jack and four-cheese blend melted on a flour tortilla and topped with grilled fire-braised chicken, fresh avocado, chopped applewood-smoked bacon, diced tomato, and lettuce. Drizzled with our homemade ranch dressing and rolled up into a wrap! 950-1470 cal.

#### **★ CRISPY BOURBON CHICKEN SANDWICH**

Crispy deep fried chicken and bacon drenched in bourbon sauce paired with pepper jack cheese, tomato, onion, pickles and lettuce all atop a toasted bun. 1200-1720 cal.

#### SPICY CRISPY CHICKEN SANDWICH

A breaded chicken breast on a pub-style bun, slathered with bleu cheese sauce, drizzled with Frank's RedHot® sauce, and topped with pepper jack cheese, tomato, red onion, and lettuce. 1080-1610 cal.