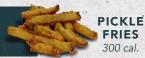

#### **ZESTY PICKLE FRIES**

Thin-cut dill pickle fries coated in a premium cornmeal batter with a touch of spice. Served with creamy garlic sauce. 910 cal.

ZESTY PICKLE FRIES 300 cal. BATTERED MUSHROOMS 270 cal. BREADED CAULIFLOWER 200 cal. TATER TOTS 460 cal.

Choice of two sauces: ranch 220 cal. • creamy garlic 310 cal. barbecue 140 cal. • honey mustard 260 cal.