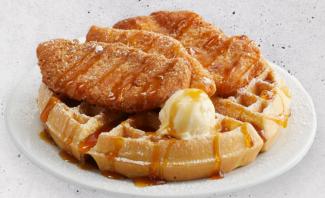

#### **CHICKEN & WAFFLE**

Our Belgian waffle, dusted with powdered sugar and paired with three crispy chicken tenders. Served with butter and syrup. 880 cal.