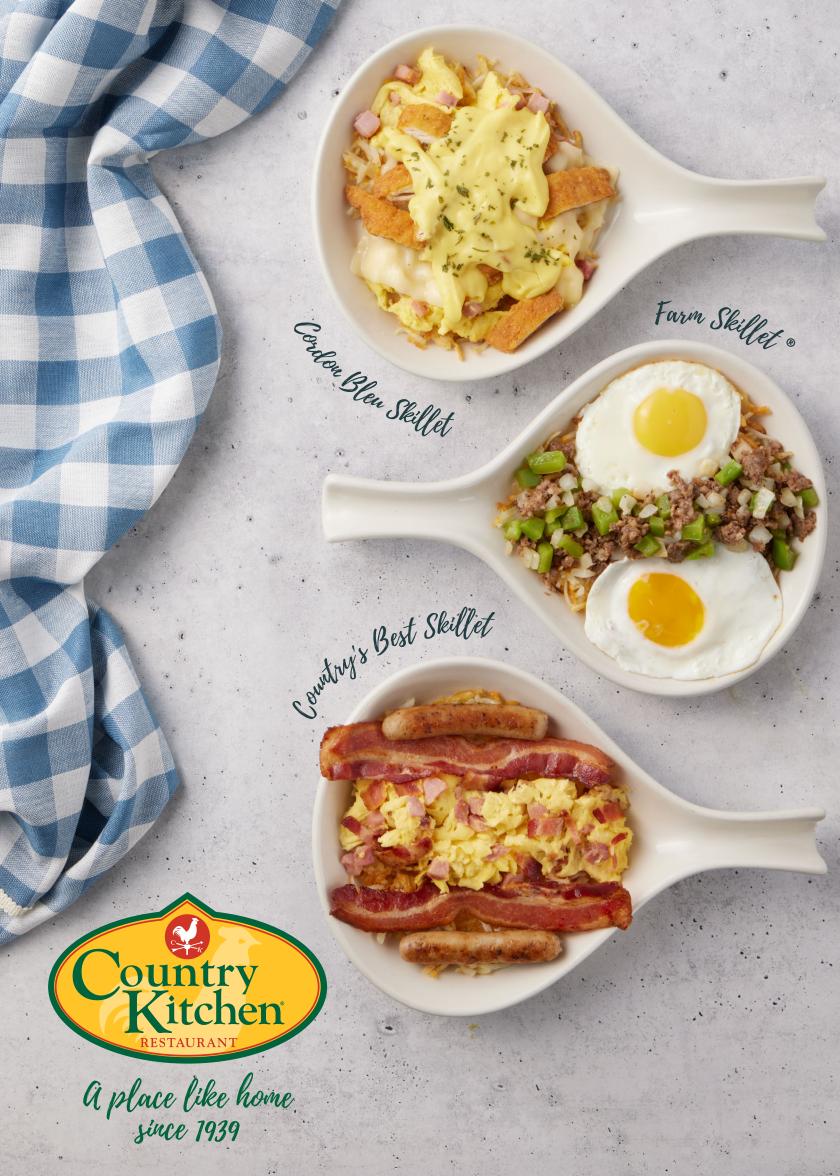

#### THE COUNTRY'S BEST SKILLET GF

Scrambled eggs, diced ham, crumbled bacon, two sausage links, and two strips of applewood-smoked bacon over a bed of seasoned hash browns. 720-1170 cal.

#### **CORDON BLEU SKILLET**

Seasoned hash browns layered with scrambled eggs and diced ham, melted Swiss cheese, and sliced chicken tenders. A generous pour of creamy hollandaise and a sprinkle of parsley tops it off! 1050-1500 cal.

#### **★ FARM SKILLET®\* GF**

Two eggs any style with chopped sausage, onion, and green peppers on a bed of seasoned hash browns. 510-1040 cal.