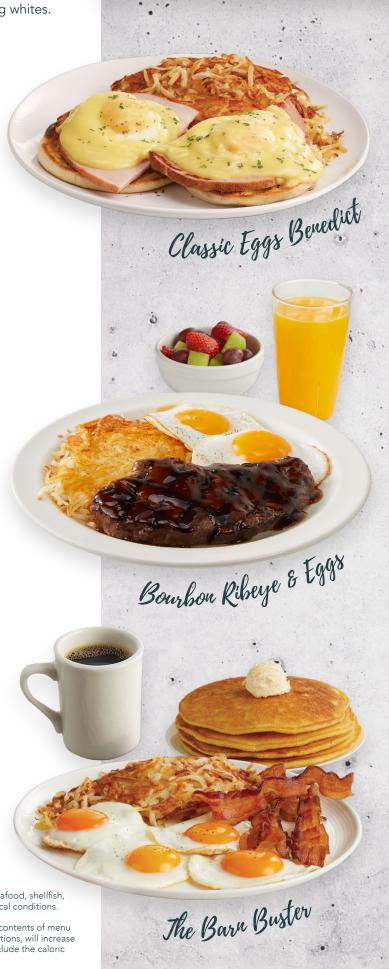

#### CLASSIC EGGS BENEDICT\*

Two English muffin halves grilled and topped with ham steak, two over-easy eggs, and creamy hollandaise sauce. Garnished with parsley and served with seasoned hash browns. 990 cal.

#### **BOURBON RIBEYE & EGGS\***

Our mouthwatering ribeye steak topped with bourbon sauce. Served with hash browns, two eggs any style and your choice of toast, pancakes, or fruit of the day. 960-1500 cal.

#### **★** THE BARN BUSTER®\*

Four eggs any style, four slices of applewoodsmoked bacon or four sausage links alongside seasoned hash browns and your choice of four pancakes or four slices of toast. 1050-1740 cal.