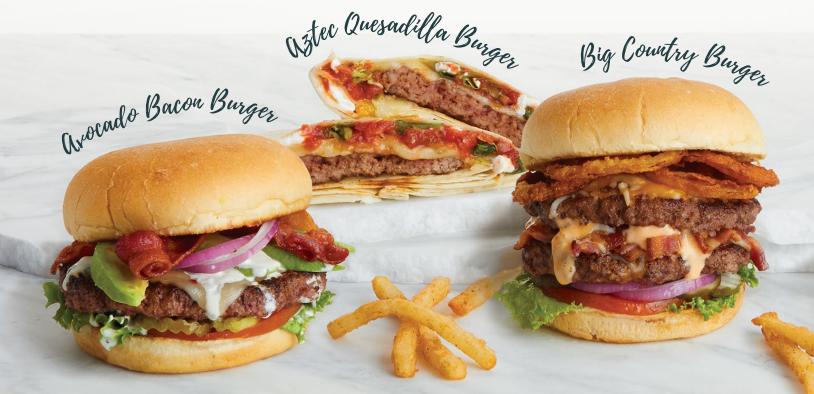

#### **⊌** BIG COUNTRY BURGER\*

Two fresh beef patties layered with four-cheese blend, chopped applewood-smoked bacon, and our signature Big Country sauce. Topped with golden fried Onion Tanglers® and dressed with sliced tomato, lettuce, and red onion. 1580-2100 cal.

#### **≰AZTEC QUESADILLA BURGER\***

A Southwest-seasoned burger patty on a flour tortilla, stacked with pepper jack cheese, four-cheese blend, sour cream, salsa, and fresh leaf lettuce, all folded up tightly and grilled. 960-1480 cal.

#### **AVOCADO BACON BURGER\*** GF

A seasoned beef patty topped with pepper jack cheese, applewood-smoked bacon, and sliced avocado, dripping with homemade ranch dressing. Crowned with fresh lettuce, tomato, and red onion. 1010-1530 cal.