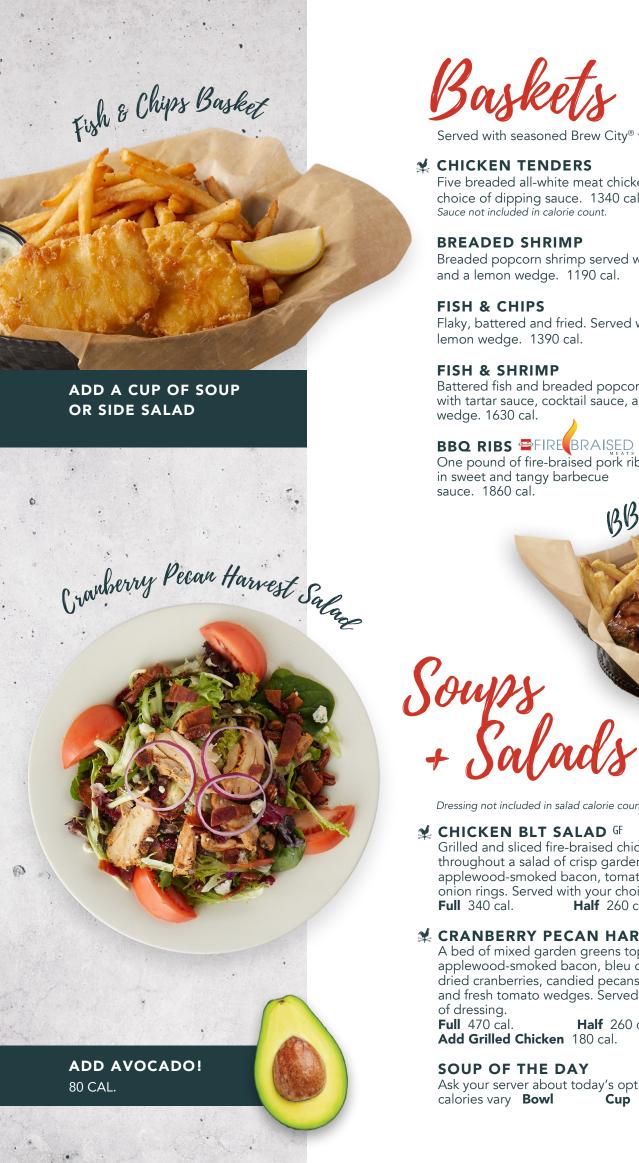

#### FISH & CHIPS

Flaky, battered and fried. Served with tartar sauce and a lemon wedge. 1390 cal.

#### **≰** CHICKEN BLT SALAD GF

Grilled and sliced fire-braised chicken placed throughout a salad of crisp garden greens, chopped applewood-smoked bacon, tomato wedges, and red onion rings. Served with your choice of dressing. Full 340 cal. Half 260 cal.

#### 

A bed of mixed garden greens topped with chopped applewood-smoked bacon, bleu cheese crumbles, dried cranberries, candied pecans, red onion rings, and fresh tomato wedges. Served with your choice of dressing.

Full 470 cal. Half 260 cal. Add Grilled Chicken 180 cal.