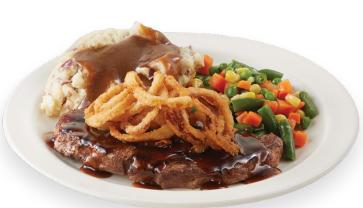

#### **★** COUNTRY FRIED STEAK

Select beef steak, lightly breaded and seasoned, fried until golden, and ladled with our country gravy. 720-1060 cal.