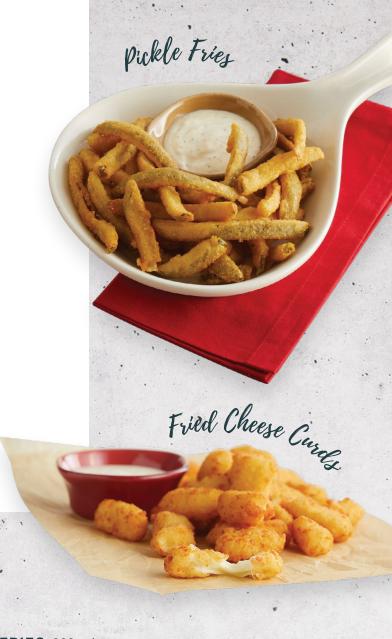

#### **ZESTY PICKLE FRIES**

Thin-cut dill pickle fries coated in a premium cornmeal batter with a touch of spice. Served with creamy garlic sauce. 910 cal.

#### **FRIED CHEESE CURDS**

White cheddar cheese curds, lightly breaded and fried. Served with our homemade ranch dressing. 1230 cal.