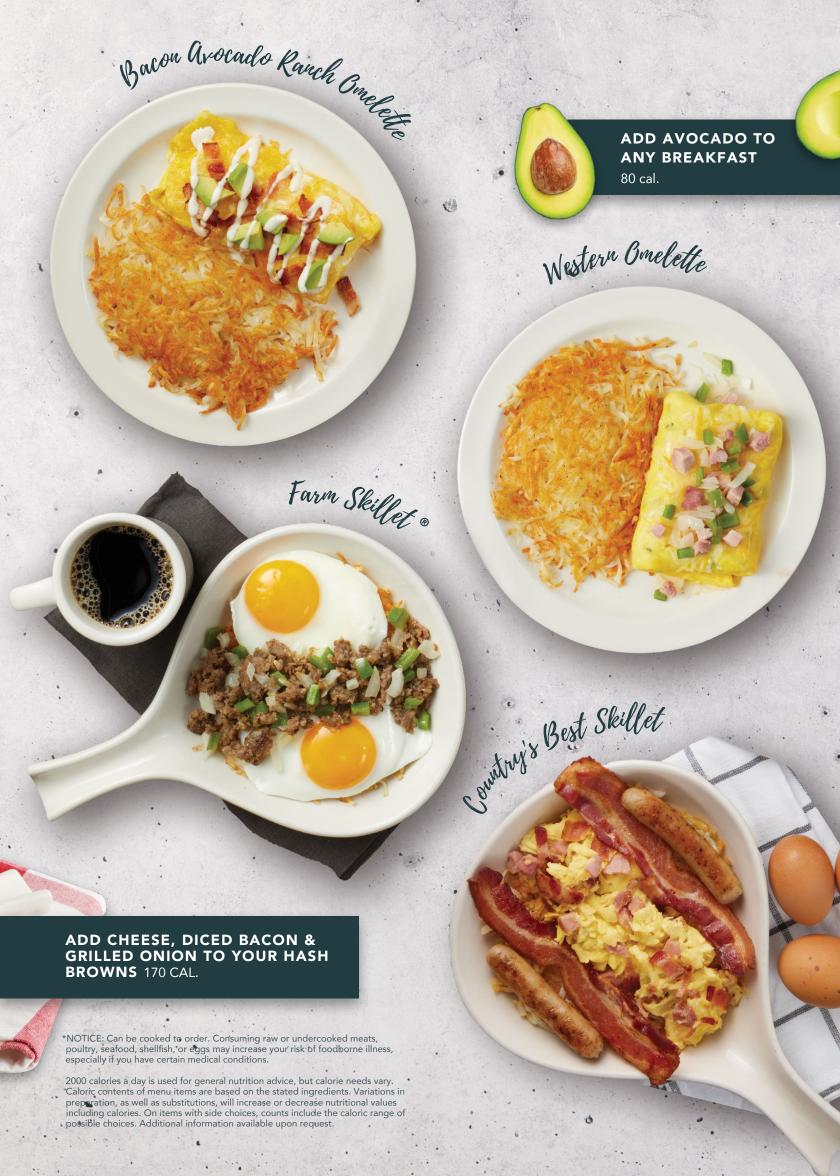

#### **★ BACON AVOCADO RANCH OMELETTE** GF

Sliced fresh avocado, applewood-smoked bacon, Swiss cheese, four-cheese blend, and our homemade ranch dressing. 760-1300 cal.

#### WESTERN OMELETTE GF

Tender ham, diced onion, green peppers, and our four-cheese blend. 640-1170 cal.

#### THE COUNTRY'S BEST SKILLET GF

Scrambled eggs, diced ham, crumbled bacon, two sausage links, and two strips of applewood-smoked bacon over a bed of seasoned hash browns. 720-1170 cal.

#### **★ FARM SKILLET®\* GF**

Two eggs any style with chopped sausage, onion, and green peppers on a bed of seasoned hash browns. 510-1040 cal.

ADD CHEESE, DICED BACON & GRILLED ONION TO YOUR HASH BROWNS 170 CAL.