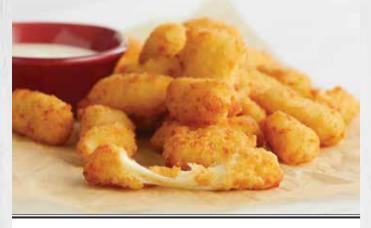

# **FRIED** CHEESE CURDS

White cheddar cheese curds, lightly breaded and fried. Served with our homemade ranch dressing. 1230 cal. 8.29