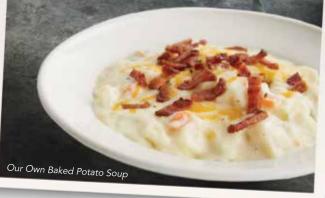

#### **SOUP OF THE DAY**

Ask your server about today's special! calories vary **Bowl** 4.69 • **Cup** 3.69

OUR OWN BAKED POTATO SOUP
Creamy baked potato soup topped with our shredded four-cheese blend and chopped bacon.
Bowl 390 cal. 4.69 • Cup 190 cal. 3.69