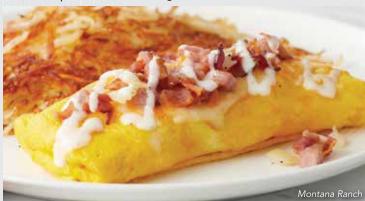

#### MONTANA RANCH OMELETTE GF

Bacon, ham, onion, shredded four-cheese blend and a zip of ranch dressing. 900-1230 cal. 10.19