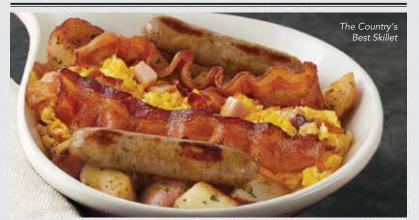

### **THE COUNTRY'S BEST SKILLET** GF

Scrambled eggs, diced ham, crumbled bacon, two sausage links, and two strips of applewood-smoked bacon over a bed of seasoned diced red potatoes. 790-1120 cal. 9.99