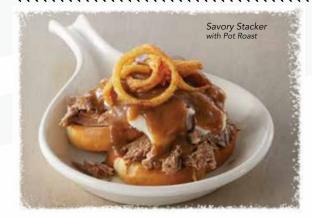

# SAVORY STACKERS

Two thick slices of buttered and grilled French bread stacked with real country mashed potatoes and your choice of roasted turkey, pot roast, or meatloaf. Ladled with rich gravy and topped with golden fried Onion Tanglers<sup>®</sup>. **Roasted Turkey** 670 cal. 9.99 **Pot Roast** 690 cal. 9.99 • **Meatloaf** 1160 cal. 9.99