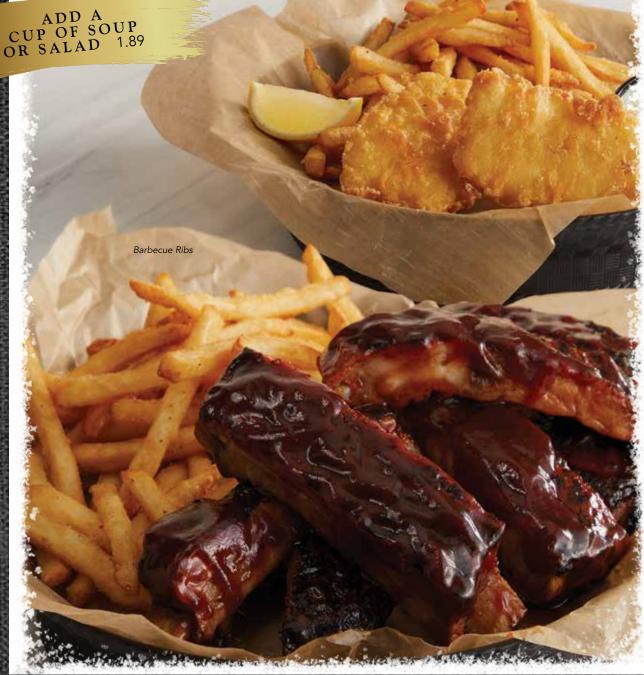

#### **BATTERED COD**

Flaky cod battered and fried. Served with tartar sauce and a lemon wedge. 1360 cal. 11.29

# **BARBECUE RIBS** GF

One pound of fire-braised pork ribs slathered in sweet and tangy barbecue sauce. 1940 cal. 12.49

Dressing not included in salad calorie counts, except Aunt Sylvia's.