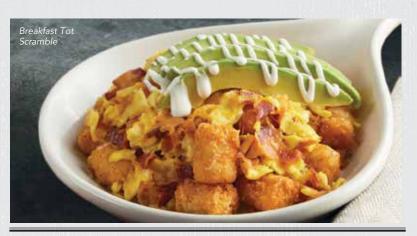

### **BREAKFAST TOT SCRAMBLE**

A bed of seasoned tater tots topped with scrambled eggs, chopped applewood-smoked bacon, shredded cheese blend, and sliced avocado. Finished with a drizzle of our homemade ranch. 1120-1450 cal. 10.69