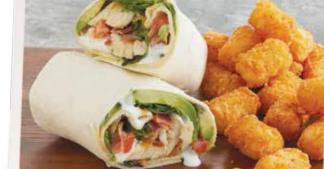

## AVOCADO JACK WRAP

Pepper jack and four-cheese blend melted on a flour tortilla and topped with grilled chicken, fresh avocado, chopped applewood-smoked bacon, diced tomato, and lettuce. Drizzled with our homemade ranch dressing and rolled up into a wrap! 960-1540 cal. 10.99