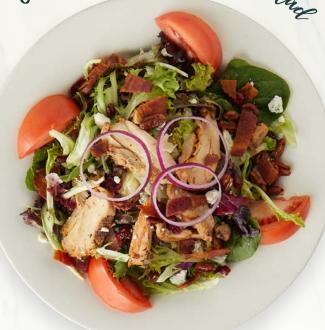

#### 

Crisp garden greens combined with tomato, red onion, bacon, bleu cheese crumbles, dried cranberries, and candied pecans.

Full 470 cal. 00.00 Half 250 cal. 00.00 Add Grilled Chicken 180 cal. 00.00