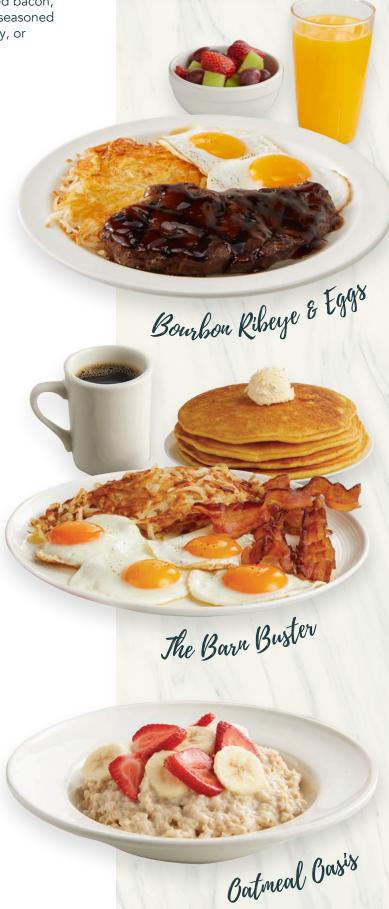

#### **BOURBON RIBEYE & EGGS COMBO\***

Seasoned ribeye grilled and drizzled with bourbon sauce served with two eggs any style alongside seasoned hash browns. Served with your choice of toast, pancakes, fruit of the day, or English muffin. 960-1380 cal. 00.00

#### **★** THE BARN BUSTER®\*

Four farm-fresh eggs any style, four slices of applewoodsmoked bacon or four sausage links and seasoned hash browns served with four pancakes or four slices of toast. 990-1510 cal. 00.00 May be subject to a charge if entrée is split.

#### **OATMEAL OASIS**

A piping hot bowl of all-natural oatmeal with your choice of two toppings. 280-460 cal.

Craisins 50 cal. Bananas 110 cal.

Strawberries 20 cal. Candied pecans 110 cal.