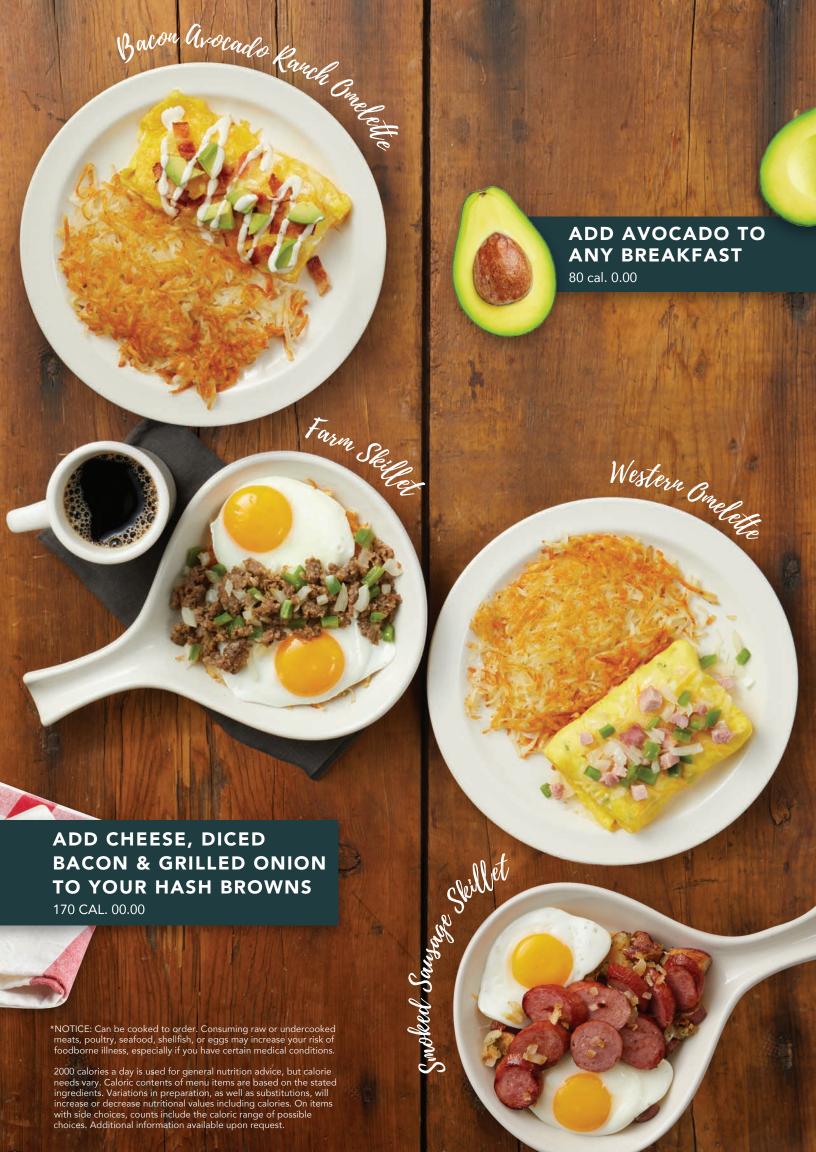

#### **BACON AVOCADO RANCH OMELETTE GF**

Stuffed with fresh avocado, applewood-smoked bacon, Swiss cheese, four-cheese blend, and homemade ranch. 760-1180 cal. 00.00

#### **₩** WESTERN OMELETTE GF

Shredded four-cheese blend, diced ham, onion, and green pepper. 640-1060 cal. 00.00

#### **★ FARM SKILLET®\* GF**

Two eggs any style with chopped sausage, onion, and green peppers on a bed of seasoned hash browns. 570-930 cal. 00.00

#### **SMOKED SAUSAGE SKILLET\* GF**

Sliced smoked sausage, two eggs any style, diced onion, and four-cheese blend on seasoned hash browns. 900-1260 cal. 00.00