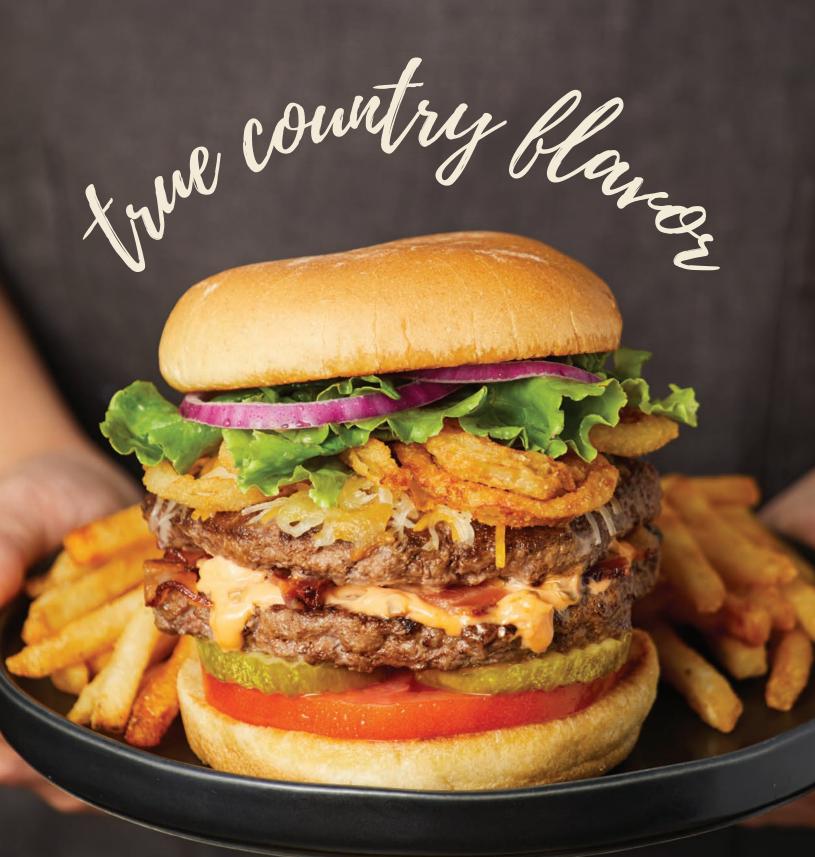

#### 🙎 BIG CAFÉ BURGER\*

Two beef patties stacked with gooey four-cheese blend, chopped bacon, and our signature Big Café sauce. Topped with Onion Tanglers® and dressed with sliced tomato, lettuce, and red onion. 1580-2050 cal. 00.00

#### **COWBOY BURGER\***

A juicy beef patty topped with BBQ sauce, crispy bacon, onion rings, American cheese and fresh tomato, lettuce and red onion. 1070-1550 cal. 00.00

#### **BACON CHEESEBURGER\* GF**

A thick and juicy patty topped with two strips of applewood-smoked bacon, American cheese, fresh lettuce, tomato, and red onion. 890-1370 cal. 00.00