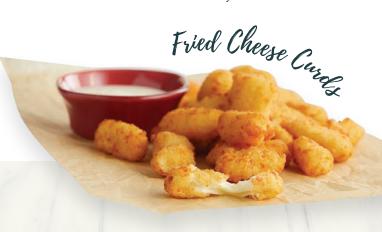

#### **FRIED CHEESE CURDS**

White cheddar cheese curds, lightly breaded and fried. Served with our homemade ranch dressing. 1230 cal. 00.00