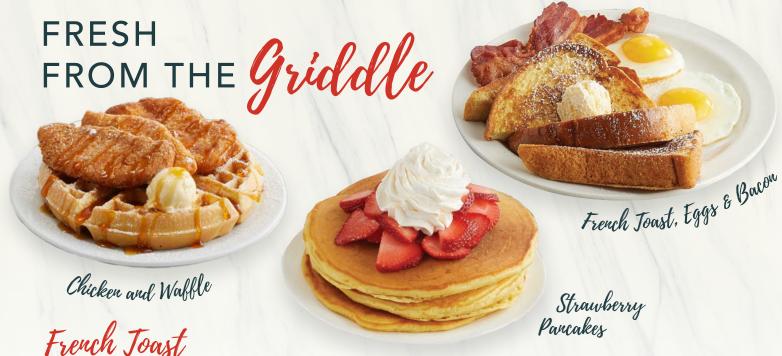

#### **CHICKEN & WAFFLE**

Our famous waffle dusted with powdered sugar paired with three crispy chicken tenders. Served with butter and syrup. 880 cal. 00.00

#### **≸** STRAWBERRY PANCAKES

Three pancakes with your choice of fresh strawberries or strawberry topping and crowned with whipped topping. Served with choice of breakfast meat. 840-1140 cal. 00.00

### FRENCH TOAST

Thick, hand-dipped French toast slices sprinkled with powdered sugar. Served with butter and syrup. 890 cal. 00.00

#### **¥** FRENCH TOAST, EGGS & BACON\*

Two eggs any style, two strips of applewood-smoked bacon and thick slices of French toast sprinkled with powdered sugar. Served with butter and syrup. 850-880 cal. 00.00