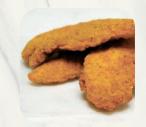

#### **CHICKEN TENDERS**

Five breaded all-white meat chicken tenders served with choice of dipping sauce. 830 cal. 00.00 Sauce not included in calorie count.

ADD AVOCADO! 80 CAL. 0.00

Cranberry Pecan Harvest Salaz