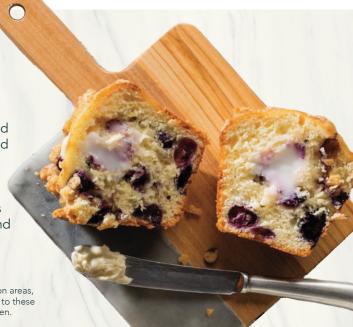

#### **BLUEBERRY LEMON**

A tender crumb vanilla muffin with flecks of lemon and blueberries surround a rich yogurt filling and topped with a toasted almond and oat granola. 420 cal. 00.00

Please be aware that during normal kitchen operations involving shared cooking and preparation areas, the possibility exists for certain ingredients to come into contact with other food products. Due to these circumstances we are unable to guarantee that any menu option can be completely free of gluten.