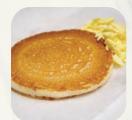

#### CAFÉ WAFFLE

A golden-brown Belgian waffle sprinkled with powdered sugar. Served with butter and syrup. 410 cal. 00.00

ADD BACON, SAUSAGE LINKS, SAUSAGE PATTIES, OR SMOKED SAUSAGE TO ANY BREAKFAST!

120-390 CAL. 00.00