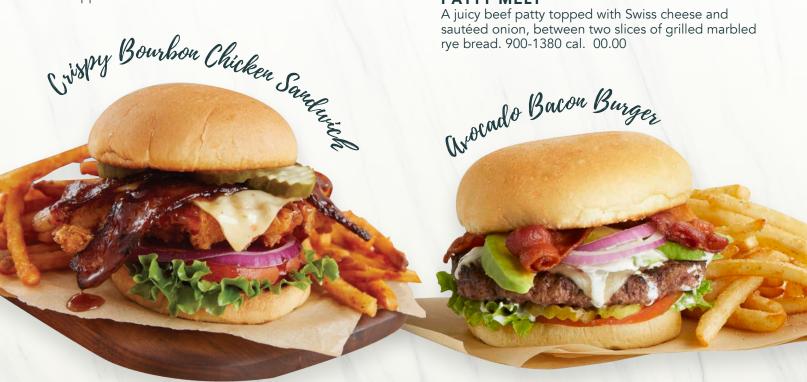

#### **CRISPY BOURBON CHICKEN SANDWICH**

Crispy deep fried chicken and bacon drenched in bourbon sauce paired with pepper jack cheese, tomato, onion, pickles and lettuce all atop a toasted bun. 1200-1670 cal. 00.00

#### **AVOCADO BACON BURGER\*** GF

A grilled, juicy burger with fresh applewood-smoked bacon, fresh avocado, pepper jack cheese and a zip of our homemade ranch dressing. Served with lettuce, tomato, and red onion. 1010-1480 cal. 00.00