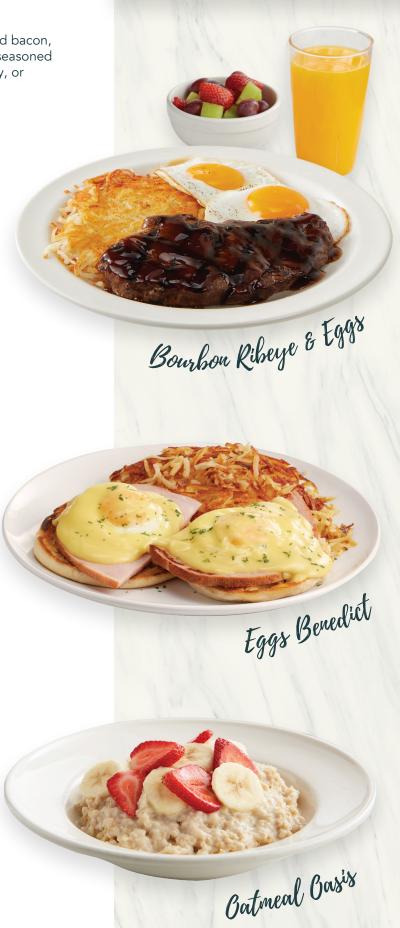

#### **EGGS BENEDICT\***

Sliced ham and two over-easy eggs atop a crunchy English muffin topped with creamy hollandaise sauce and parsley. Served with seasoned hash browns. 900-990 cal.

#### **BOURBON RIBEYE & EGGS COMBO\***

Seasoned ribeye grilled and drizzled with bourbon sauce served with two eggs any style alongside seasoned hash browns. Served with your choice of toast, pancakes, fruit of the day, or English muffin. 960-1380 cal.

#### **OATMEAL OASIS**

A piping hot bowl of all-natural oatmeal with your choice of two toppings. 280-460 cal.

Bananas 110 cal. Craisins 50 cal.

Strawberries 20 cal. Candied pecans 110 cal.

\*NOTICE: Can be cooked to order. Consuming raw or undercooked meats, poultry, seafood, shellfish, or eggs may increase your risk of foodborne illness, especially if you have certain medical conditions. 2000 calories a day is used for general nutrition advice, but calorie needs vary. Caloric contents of menu items are based on the stated ingredients. Variations in preparation, as well as substitutions, will increase or decrease nutritional values including calories. On items with side choices, counts include the caloric range of possible choices. Additional information available upon request.