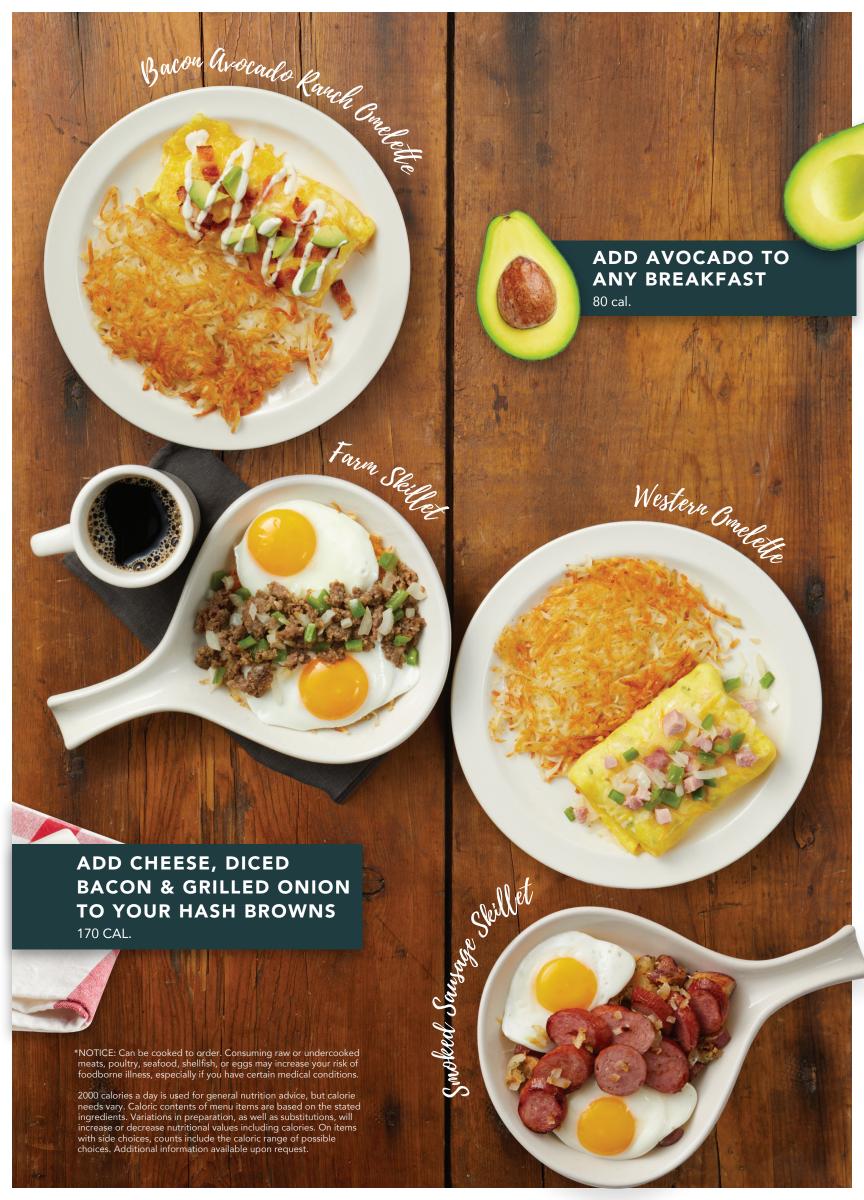

#### **BACON AVOCADO RANCH OMELETTE GF**

Stuffed with fresh avocado, applewood-smoked bacon, Swiss cheese, four-cheese blend, and homemade ranch. 760-1180 cal.

#### **₩** WESTERN OMELETTE GF

Shredded four-cheese blend, diced ham, onion, and green pepper. 640-1060 cal.

#### ¥ FARM SKILLET®\* GF

Two eggs any style with chopped sausage, onion, and green peppers on a bed of seasoned hash browns. 570-930 cal.

#### **SMOKED SAUSAGE SKILLET\*** GF

Sliced smoked sausage, two eggs any style, diced onion, and four-cheese blend on seasoned hash browns. 900-1260 cal.

## Breakfast Classics

Eggs are cooked to order. Choice of scrambled, fried, or egg whites

ADD CHEESE, DICED BACON & GRILLED ONION TO YOUR HASH BROWNS 170 CAL.