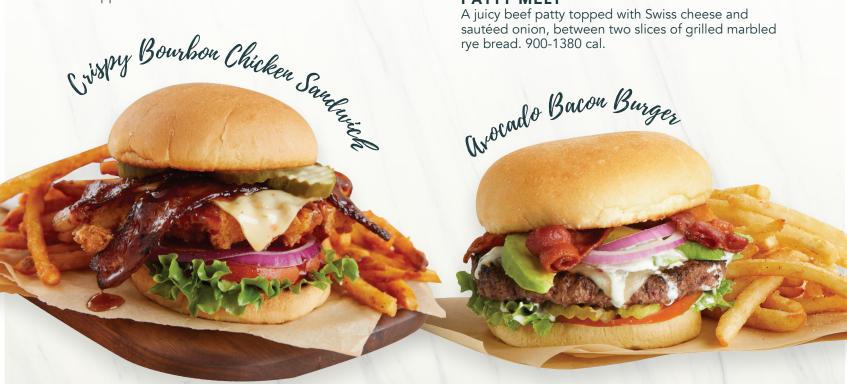

#### **CRISPY BOURBON CHICKEN SANDWICH**

Crispy deep fried chicken and bacon drenched in bourbon sauce paired with pepper jack cheese, tomato, onion, pickles and lettuce all atop a toasted bun. 1200-1670 cal.

#### **AVOCADO BACON BURGER\*** GF

A grilled, juicy burger with fresh applewood-smoked bacon, fresh avocado, pepper jack cheese and a zip of our homemade ranch dressing. Served with lettuce, tomato, and red onion. 1010-1480 cal.

#### **PATTY MELT\***

A juicy beef patty topped with Swiss cheese and sautéed onion, between two slices of grilled marbled

2000 calories a day is used for general nutrition advice, but calorie needs vary.