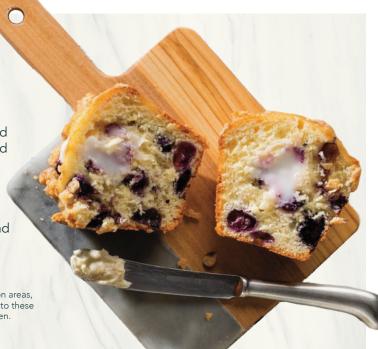

#### **BLUEBERRY LEMON**

A tender crumb vanilla muffin with flecks of lemon and blueberries surround a rich yogurt filling and topped with a toasted almond and oat granola. 420 cal.

Guest Favorite GF Gluten-free if served with fruit