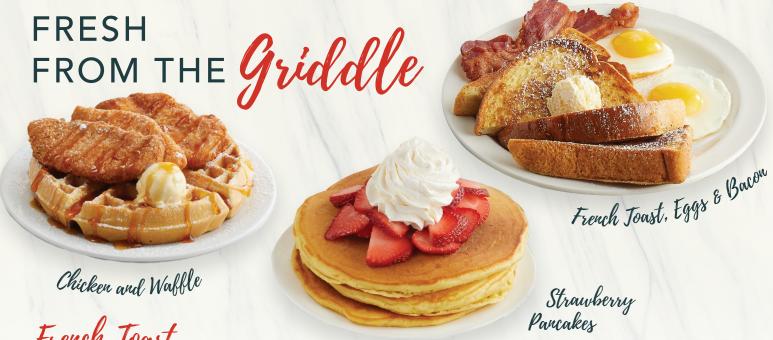

### French Toast

Thick, hand-dipped French toast slices sprinkled with powdered sugar. Served with butter and syrup. 890 cal.

#### **≰** FRENCH TOAST, EGGS & BACON\*

Two eggs any style, two strips of applewood-smoked bacon and thick slices of French toast sprinkled with powdered sugar. Served with butter and syrup. 850-880 cal.

#### CHICKEN & WAFFLE

Our famous waffle dusted with powdered sugar paired with three crispy chicken tenders. Served with butter and syrup. 880 cal.

#### **★ STRAWBERRY PANCAKES**

Three pancakes with your choice of fresh strawberries or strawberry topping and crowned with whipped topping. Served with choice of breakfast meat. 840-1140 cal.