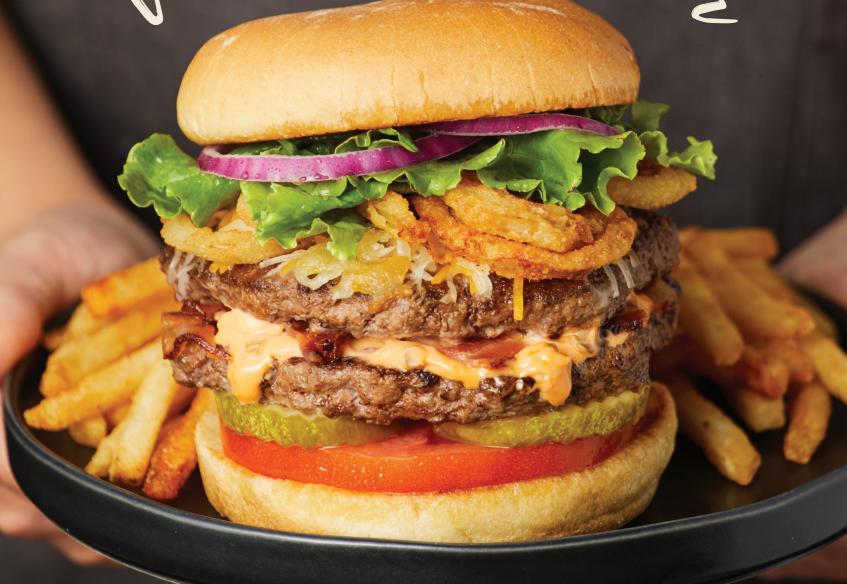

#### **¥BIG COUNTRY BURGER\***

Two beef patties stacked with gooey four-cheese blend, chopped bacon, and our signature Big Country sauce. Topped with Onion Tanglers® and dressed with sliced tomato, lettuce, and red onion. 1580-2050 cal.