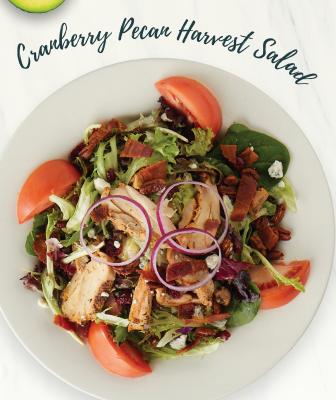

#### ✓ CRANBERRY PECAN HARVEST SALAD ✓

Crisp garden greens combined with tomato, red onion, bacon, bleu cheese crumbles, dried cranberries, and candied pecans.

Full 470 cal. Half 250 cal. Add Grilled Chicken 180 cal.