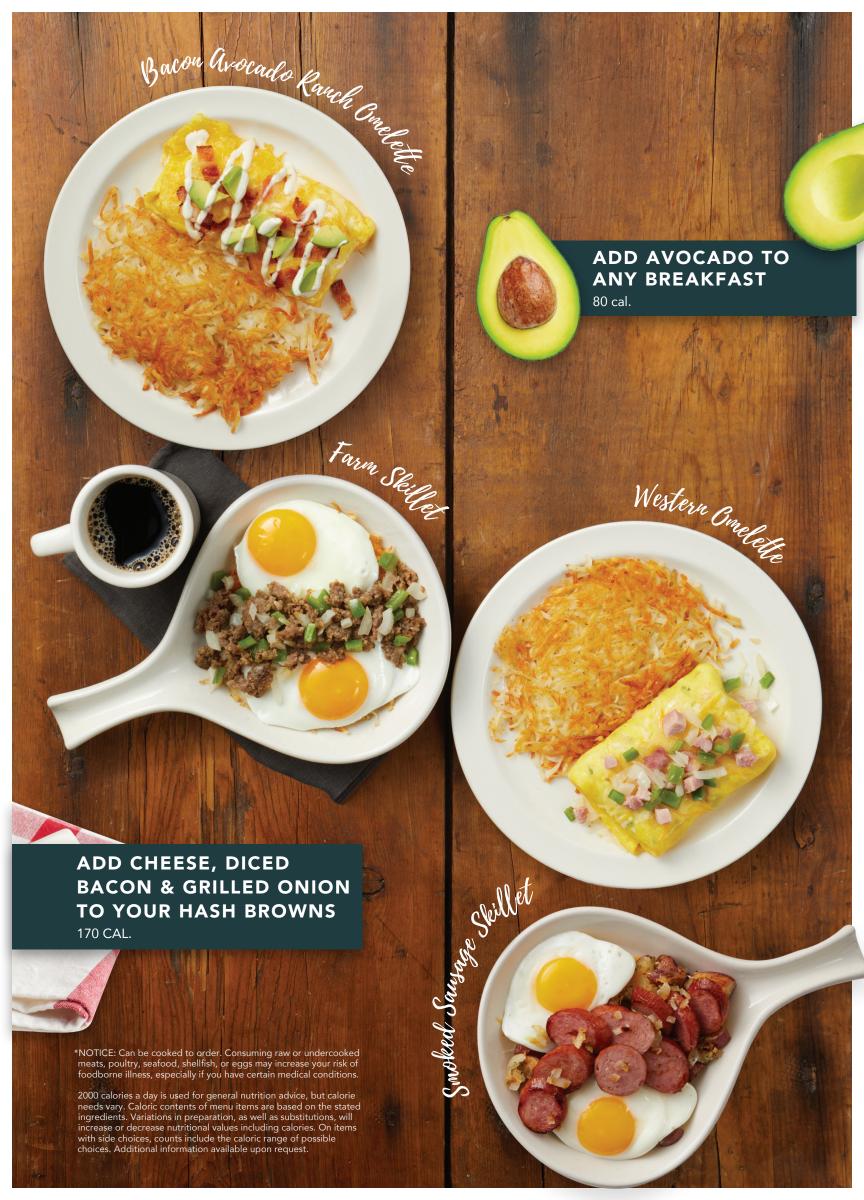

#### **BACON AVOCADO RANCH OMELETTE GF**

Stuffed with fresh avocado, applewood-smoked bacon, Swiss cheese, four-cheese blend, and homemade ranch. 760-1180 cal.

#### **₩** WESTERN OMELETTE GF

Shredded four-cheese blend, diced ham, onion, and green pepper. 640-1060 cal.

#### ¥ FARM SKILLET®\* GF

Two eggs any style with chopped sausage, onion, and green peppers on a bed of seasoned hash browns. 570-930 cal.

#### **SMOKED SAUSAGE SKILLET\*** GF

Sliced smoked sausage, two eggs any style, diced onion, and four-cheese blend on seasoned hash browns. 900-1260 cal.