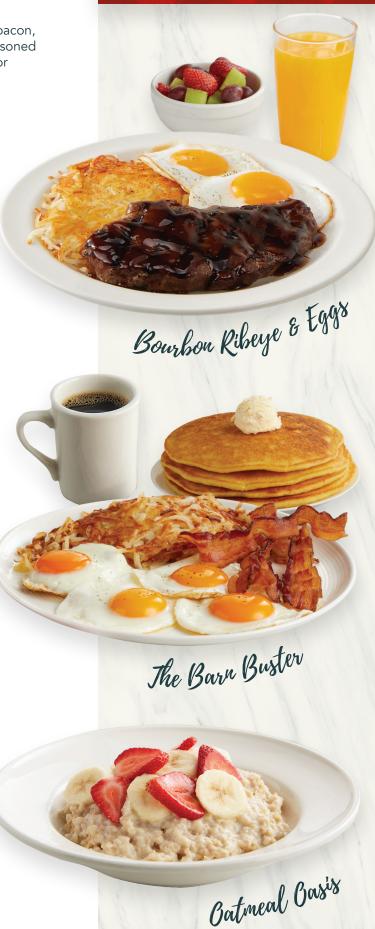

#### **BOURBON RIBEYE & EGGS COMBO\***

Seasoned ribeye grilled and drizzled with bourbon sauce served with two eggs any style alongside seasoned hash browns. Served with your choice of toast, pancakes, fruit of the day, or English muffin. 960-1380 cal.

#### **★** THE BARN BUSTER®\*

Four farm-fresh eggs any style, four slices of applewoodsmoked bacon or four sausage links and seasoned hash browns served with four pancakes or four slices of toast. 990-1510 cal.

#### **OATMEAL OASIS**

A piping hot bowl of all-natural oatmeal with your choice of two toppings. 280-460 cal.

Bananas 110 cal. Craisins 50 cal.

Strawberries 20 cal. Candied pecans 110 cal.

ADD CHEESE, DICED BACON & GRILLED ONION TO YOUR HASH BROWNS 170 CAL.