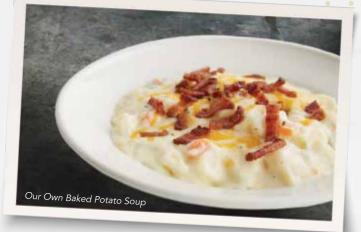

#### **SOUP OF THE DAY**

Ask your server about today's special! calories vary **Bowl** 5.99 • **Cup** 3.99

OUR OWN BAKED POTATO SOUP
Creamy baked potato soup topped with our shredded four-cheese blend and chopped bacon.
Bowl 390 cal. 5.99 • Cup 190 cal. 3.99