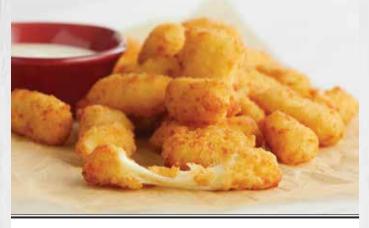

#### **FRIED** CHEESE CURDS

White cheddar cheese curds, lightly breaded and fried. Served with our homemade ranch dressing. 1230 cal. 9.29