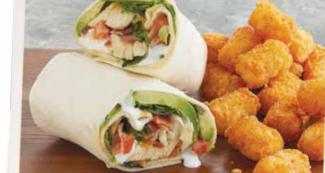

#### AVOCADO JACK WRAP

Pepper jack and four-cheese blend melted on a flour tortilla and topped with grilled chicken, fresh avocado, chopped applewood-smoked bacon, diced tomato, and lettuce. Drizzled with our homemade ranch dressing and rolled up into a wrap! 960-1540 cal. 12.69