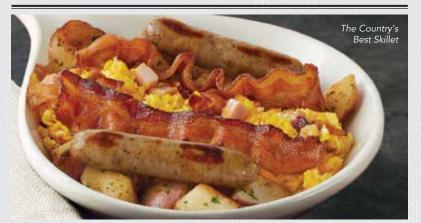

#### **THE COUNTRY'S BEST SKILLET** GF

Scrambled eggs, diced ham, crumbled bacon, two sausage links, and two strips of applewood-smoked bacon over a bed of seasoned diced red potatoes. 790-1120 cal. 12.49