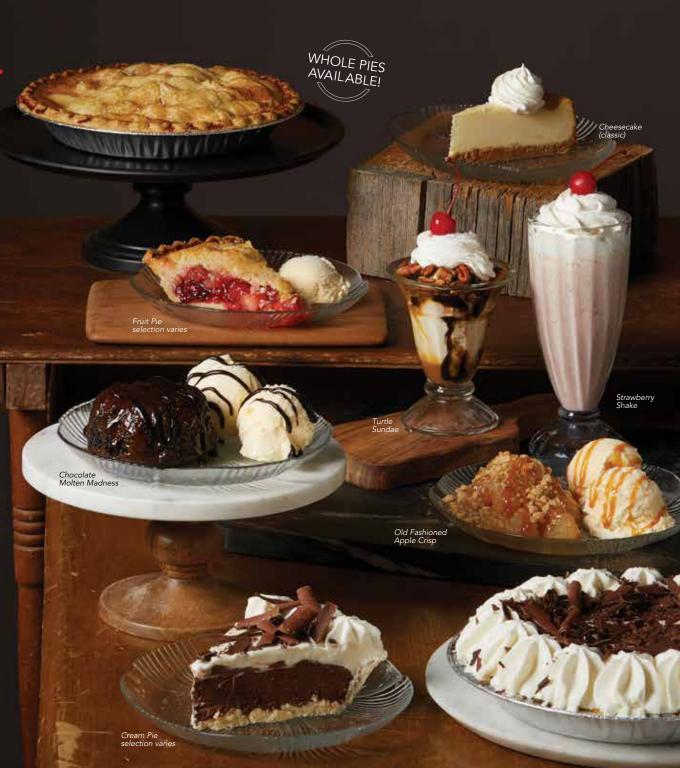

#### **SLICE OF PIE**

Ask about local options! calories vary 4.29 Make it à la mode 90 cal. 5.29

#### **OLD FASHIONED APPLE CRISP**

Warm Country Baked Apples topped with oatmeal streusel and rich caramel sauce. Served with ice cream. 590 cal. 5.29

#### **CHEESECAKE**

Classic 510 cal. 5.29 With Strawberry Topping 580 cal. 1.49

#### SHAKE

Vanilla 590 cal. • Strawberry Topping 660 cal. Chocolate 740 cal. • Caramel 740 cal. Oreo<sup>®</sup> Cookie Pieces 720 cal. 5.29

#### MALT

Vanilla 610 cal. • Strawberry Topping 680 cal. Chocolate 760 cal. • Oreo<sup>®</sup> Cookie Pieces 740 cal. Caramel 760 cal. 5.29

#### **CHOCOLATE MOLTEN MADNESS** •

Chocolate cake with a hot fudge center, alongside two scoops of ice cream drizzled with chocolate sauce. 810 cal. 7.49

#### SUNDAE

Two scoops of ice cream with your choice of topping. Strawberry Topping 330 cal. • Chocolate 350 cal. Oreo<sup>®</sup> Cookie Pieces 380 cal. • Caramel 350 cal. Hot Fudge 400 cal. • Turtle 460 cal. • 4.99