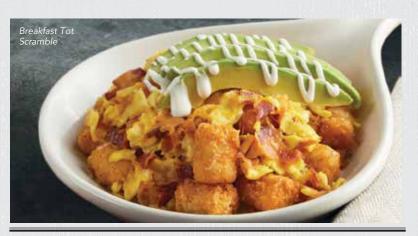

#### **BREAKFAST TOT SCRAMBLE**

A bed of seasoned tater tots topped with scrambled eggs, chopped applewood-smoked bacon, shredded cheese blend, and sliced avocado. Finished with a drizzle of our homemade ranch. 1120-1450 cal. 12.29