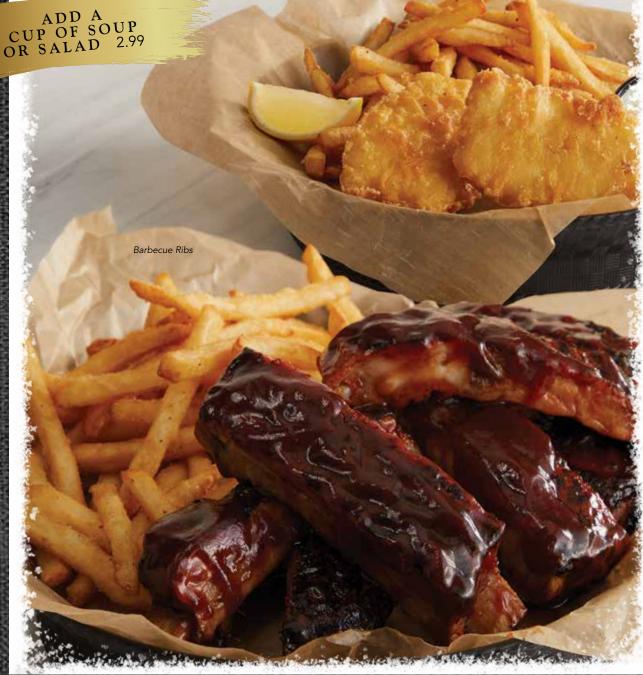

#### **BATTERED COD**

Flaky cod battered and fried. Served with tartar sauce and a lemon wedge. 1360 cal. 12.99

#### **BARBECUE RIBS** GF

One pound of fire-braised pork ribs slathered in sweet and tangy barbecue sauce. 1940 cal. 15.49

Dressing not included in salad calorie counts, except Aunt Sylvia's.

#### BARBECUE RIBS GF

One pound of tender, fire-braised pork ribs, slathered in sweet and tangy barbecue sauce. 1410-2460 cal. 17.49