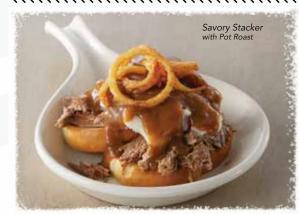

# SAVORY STACKERS

Two thick slices of buttered and grilled French bread stacked with real country mashed potatoes and your choice of roasted turkey, pot roast, or meatloaf. Ladled with rich gravy and topped with golden fried Onion Tanglers<sup>®</sup>. Roasted Turkey 670 cal. 11.29 Pot Roast 690 cal. 11.29 • Meatloaf 1160 cal. 11.29