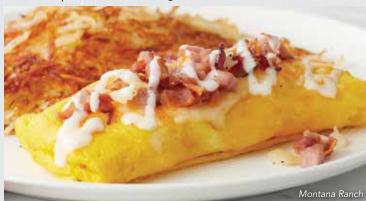

#### MONTANA RANCH OMELETTE GF

Bacon, ham, onion, shredded four-cheese blend and a zip of ranch dressing. 900-1230 cal. 12.99