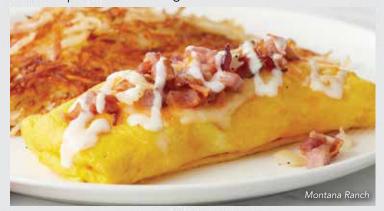

#### MONTANA RANCH OMELETTE GF

Bacon, ham, onion, shredded four-cheese blend and a zip of ranch dressing. 900-1230 cal. 10.79