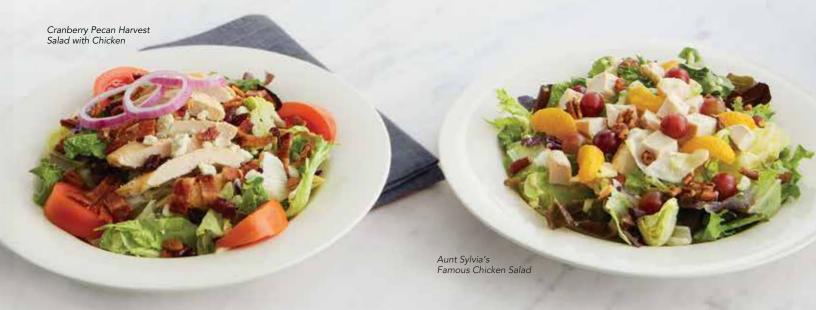

#### CRANBERRY PECAN HARVEST SALAD

A bed of mixed garden greens topped with chopped applewood-smoked bacon, bleu cheese crumbles, dried cranberries, candied pecans, red onion rings, and fresh tomato wedges. Served with your choice of dressing. 480 cal. 9.49

#### 髸 AUNT SYLVIA'S FAMOUS CHICKEN SALAD 🗸

Pieces of all-white chicken breast and red grapes tossed in our homemade creamy dressing and placed atop fresh greens along with sweet mandarin oranges and crunchy candied pecans. 840 cal. 10.29