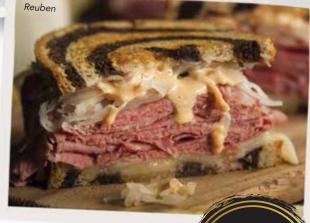

#### 🕊 REUBEN

Slices of corned beef stacked on grilled marbled rye bread, topped with melted Swiss cheese, thousand island dressing, and sauerkraut. 800-1380 cal. 10.99