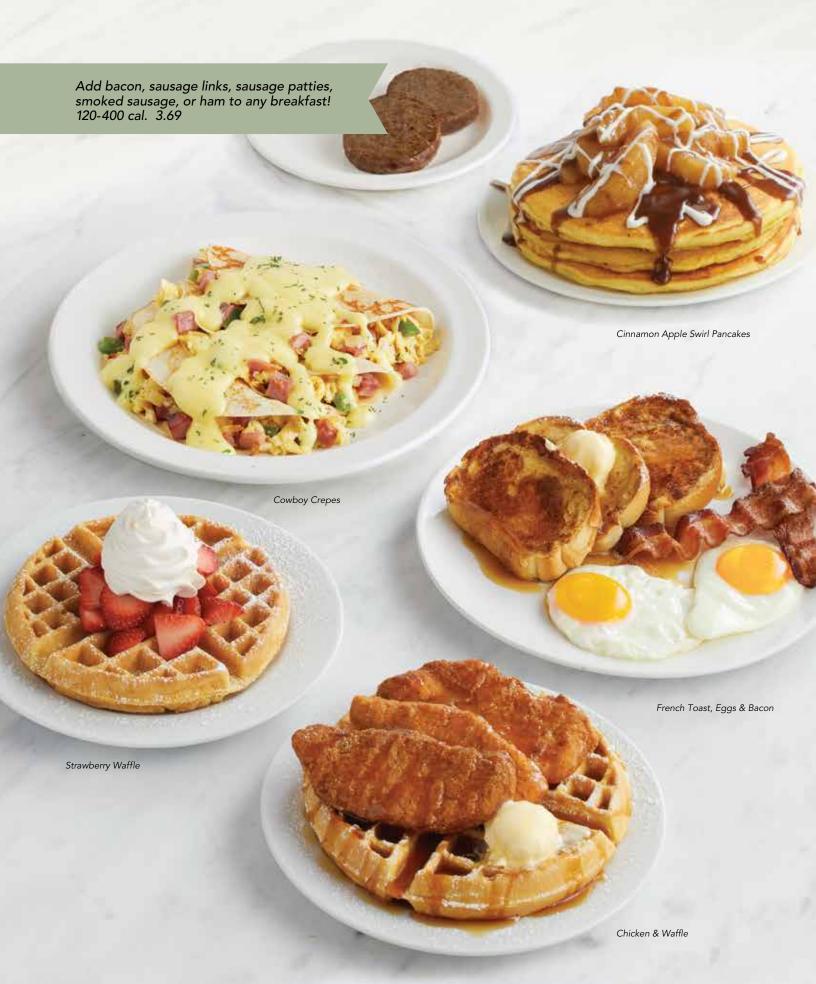

#### **✓** COWBOY CREPES

Scrambled eggs, diced ham, onion, and green peppers are folded inside three crepes then topped with hollandaise sauce and parsley. 880 cal. 9.79

#### CINNAMON APPLE SWIRL PANCAKES

A stack of three homemade pancakes topped with Country Baked Apples, rich cinnamon sauce, and sweet vanilla icing. Served with your choice of breakfast meat. 1140-1420 cal. 9.49

#### FRENCH TOAST, EGGS & BACON\*

Two farm-fresh eggs any style, two strips of applewood-smoked bacon, and three thick slices of French toast sprinkled with powdered sugar. Served with butter and syrup. 800-830 cal. 8.99

#### CHICKEN & WAFFLE

Our Belgian waffle, dusted with powdered sugar and paired with three crispy chicken tenders. Served with butter and syrup. 780 cal. 9.99

#### STRAWBERRY WAFFLE

A golden waffle covered with your choice of strawberry topping or fresh strawberries (when in season). Dusted with powdered sugar and crowned with whipped topping. 560-650 cal. 8.99