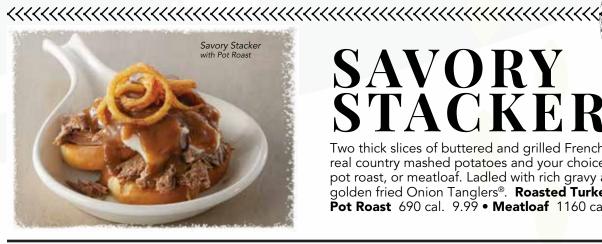

# SAVORY STACKERS

Two thick slices of buttered and grilled French bread stacked with real country mashed potatoes and your choice of roasted turkey, pot roast, or meatloaf. Ladled with rich gravy and topped with golden fried Onion Tanglers®. Roasted Turkey 670 cal. 9.99 Pot Roast 690 cal. 9.99 • Meatloaf 1160 cal. 9.99