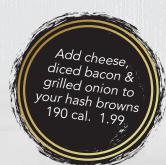

#### COUNTRY FRIED STEAK & EGGS\*

Breaded, seasoned beef steak smothered in Country Gravy. Served with two eggs any style, seasoned hash browns and your choice of toast, pancakes, fruit of the day, or biscuit. 920-1280 cal. 12.29

#### BRAISED BENEDICT\*

Tender pot roast, basted eggs, and creamy hollandaise sauce atop two grilled English muffin halves. Sprinkled with parsley and served with seasoned hash browns. 1070 cal. 10.99

#### **★** THE BARN BUSTER®\*

Four eggs any style, four slices of applewood-smoked bacon or four sausage links alongside seasoned hash browns and your choice of four pancakes or four slices of toast. 1190-1590 cal. 12.49 May be subject to a charge if entrée is split.