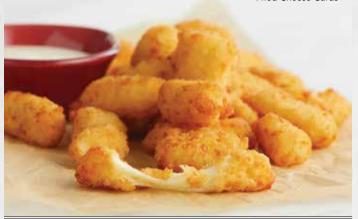

#### **★ FRIED CHEESE CURDS**

White cheddar cheese curds, lightly breaded and fried. Served with our homemade ranch dressing. 1230 cal. 7.99