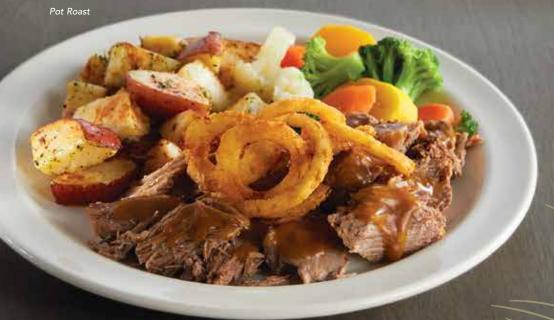

#### **POT ROAST**

Tender pot roast bathed in savory beef gravy and topped with crispy Onion Tanglers®. 600-1640 cal. 11.99

SIDES

120-130 cal.

220 cal.

Mashed Potatoes & Gravy

Mac & Cheese 550 cal. Fruit of the Day<sup>GF</sup> cals. vary