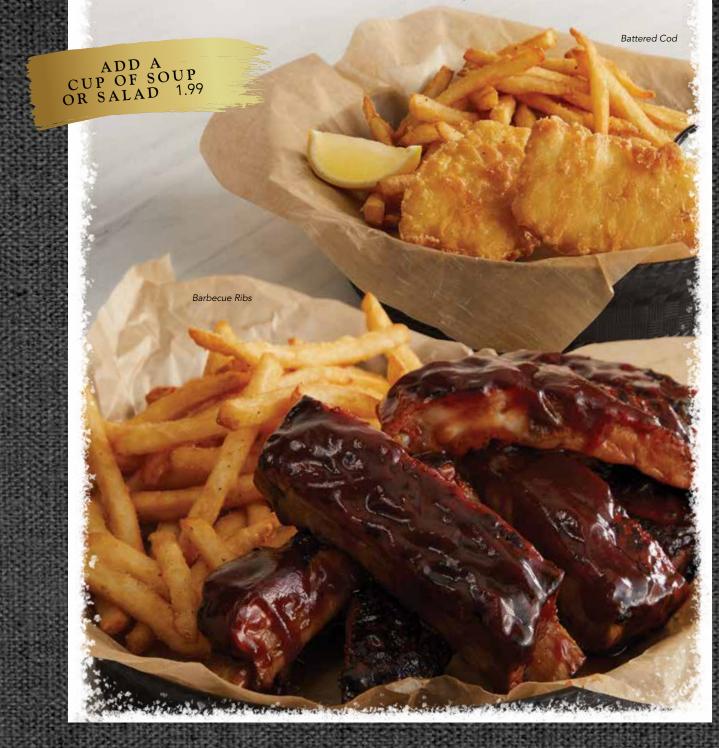

#### **BATTERED COD**

Flaky cod battered and fried. Served with tartar sauce and a lemon wedge. 1360 cal. 11.29

#### **BARBECUE RIBS** GF

One pound of fire-braised pork ribs slathered in sweet and tangy barbecue sauce. 1940 cal. 12.49

#### BARBECUE RIBS GF

One pound of tender, fire-braised pork ribs, slathered in sweet and tangy barbecue sauce. 1410-2460 cal. 13.99