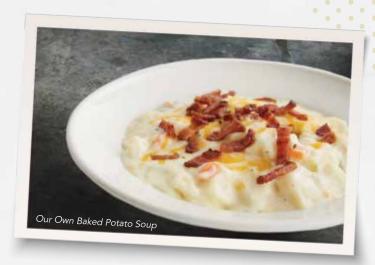

#### **✓** OUR OWN BAKED POTATO SOUP

Creamy baked potato soup topped with our shredded four-cheese blend and chopped bacon. **Bowl** 390 cal. 4.49 • **Cup** 190 cal. 3.49

80 cal. .99

Add avocado to any salad!