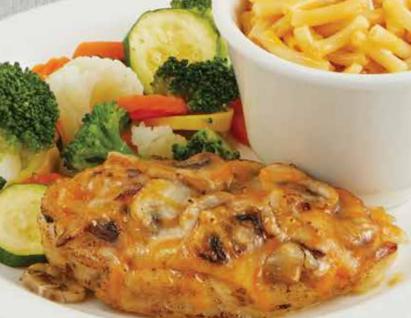

#### **DOUBLE-SMOTHERED CHICKEN GF**

A juicy, grilled chicken breast smothered with sautéed onion and fresh mushrooms, then smothered again with four-cheese blend. 260-1300 cal. 9.49