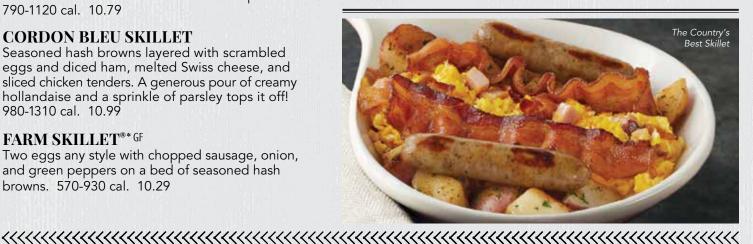

#### THE COUNTRY'S BEST SKILLET GF

Scrambled eggs, diced ham, crumbled bacon, two sausage links, and two strips of applewood-smoked bacon over a bed of seasoned diced red potatoes. 790-1120 cal. 10.79