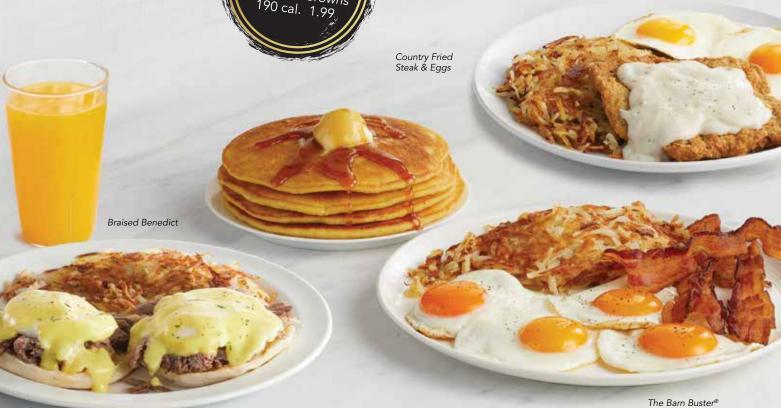

#### **BREAKFAST TOT SCRAMBLE**

A bed of seasoned tater tots topped with scrambled eggs, chopped applewood-smoked bacon, shredded cheese blend, and sliced avocado. Finished with a drizzle of our homemade ranch. 1120-1450 cal. 10.49