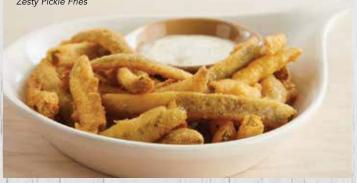

#### **ZESTY PICKLE FRIES**

Thin-cut dill pickle fries coated in a premium cornmeal batter with a touch of spice. Served with creamy garlic sauce. 910 cal. 8.99