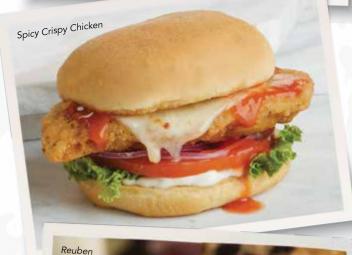

#### **⋬** SPICY CRISPY CHICKEN SANDWICH

A breaded chicken breast on a pub-style bun, slathered with bleu cheese sauce, drizzled with Frank's RedHot® sauce, and topped with pepper jack cheese, tomato, red onion, and lettuce. 990-1570 cal. 10.99