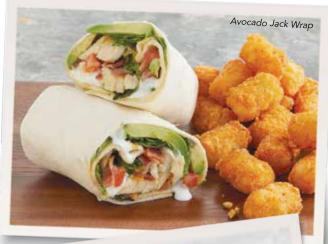

#### AVOCADO JACK WRAP

Pepper jack and four-cheese blend melted on a flour tortilla and topped with grilled chicken, fresh avocado, chopped applewood-smoked bacon, diced tomato, and lettuce. Drizzled with our homemade ranch dressing and rolled up into a wrap! 960-1540 cal. 11.29