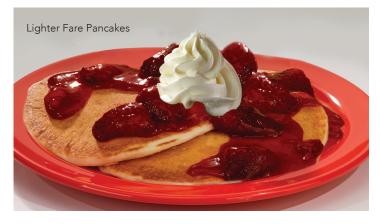

#### Lighter Fare Pancakes

Two light and fluffy buttermilk pancakes. Topped with your choice of strawberry topping or Country Baked Apples and whipped topping. 510-521 cal. 8.99