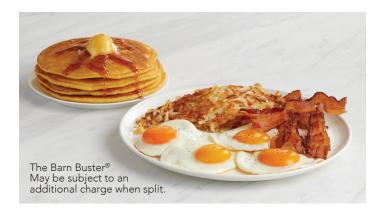

#### The Barn Buster®\*

Four farm-fresh eggs any style, four slices of applewood-smoked bacon or four sausage links alongside seasoned hash browns and your choice of four pancakes or four slices of toast. 1265-1547 cal. 12.99