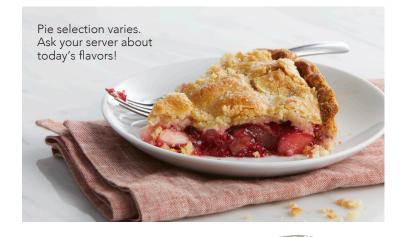

cal. 4.99 with Strawberry Topping 619 cal. 5.99

#### Shakes 4.49

Strawberry Topping 702 cal. • Chocolate 739 cal. Oreo® Cookie Pieces 719 cal. • Caramel 739 cal. Vanilla 589 cal.

#### **Malts** 4.49

Strawberry Topping 719 cal. • Chocolate 756 cal. Oreo® Cookie Pieces 736 cal. • Caramel 756 cal. Vanilla 606 cal.

#### Chocolate Molten Madness 7.49

Chocolate lava cake overflowing with rich, decadent chocolate alongside two scoops of ice cream. 805 cal.

#### Sundaes 3.99

Two scoops with your choice of topping. Strawberry Topping 364 cal. • Chocolate 351 cal. Oreo® Cookie Pieces 381 cal. • Caramel 351 cal.

• Turtle 386 cal. • Hot Fudge 401 cal.

#### Mini Mania Sundaes 2.99

One scoop with your choice of topping. Mini Chocolate 191 cal. • Mini Caramel 191 cal.

• Mini Turtle 244 cal.



Old Fashioned

Apple Crisp



Mini Turtle Sundae

2000 calories a day is used for general nutrition advice, but calorie needs vary. 
Contains Nuts

Q120BB