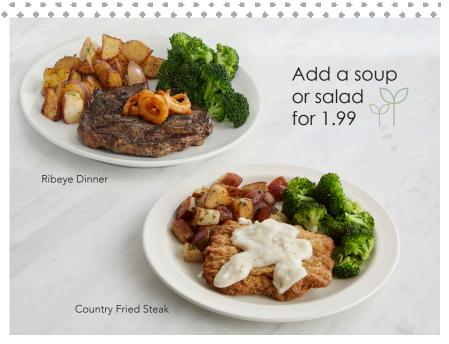

#### **Q** Country Fried Steak

Select beef steak, lightly breaded and seasoned, fried until golden and ladled with our Country Gravy. 599-1071 cal. 12.99

#### Ribeve Dinner\*

A tender, juicy ribeye topped with golden fried Onion Tanglers®. 444-916 cal. 29.99