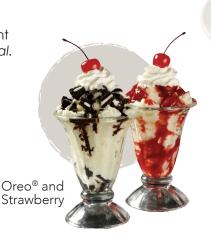

#### Sundaes 3.99

Two scoops with your choice of topping. Strawberry Topping 364 cal. • Chocolate 351 cal. Oreo® Cookie Pieces 381 cal. • Caramel 351 cal.

• Turtle 386 cal. • Hot Fudge 401 cal.