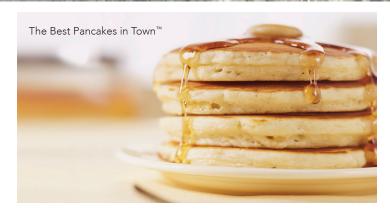

#### The Best Pancakes In Town™

A stack of our light and fluffy pancakes made with buttermilk and a hint of vanilla. Served with butter and syrup. **Four** 664 cal. 7.99 • **Two** 359 cal. 5.99