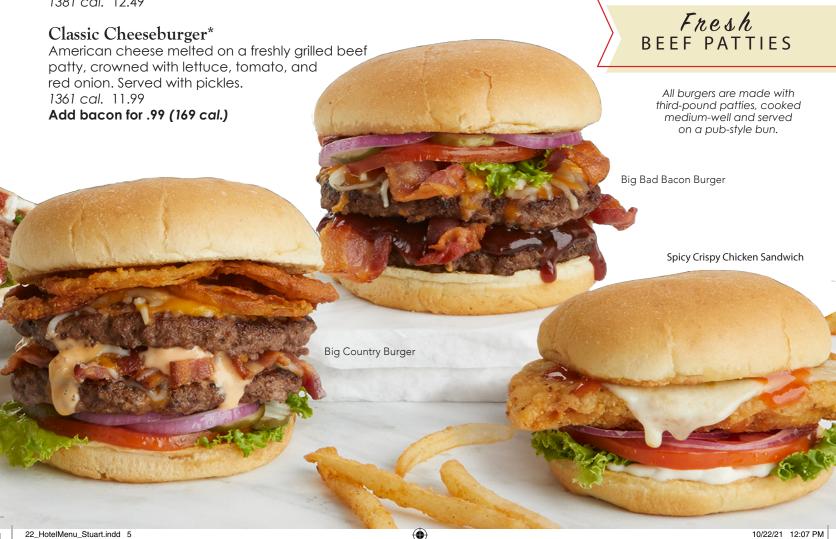

#### Big Bad Bacon Burger\*

Two beef patties, both topped with our four-cheese blend and applewood-smoked bacon, stacked and slathered in zesty barbecue sauce. Crowned with fresh lettuce, sliced tomato, red onion, and garnished with pickles. 2280 cal. 16.99

#### Big Country Burger\*

Two fresh beef patties with melted four-cheese blend, between a layer of chopped applewoodsmoked bacon and our signature Big Country sauce. Topped with golden fried Onion Tanglers® and dressed with sliced tomato, lettuce, red onion, and pickles. 2177 cal. 16.99

#### Spicy Crispy Chicken Sandwich

A breaded chicken breast on a pub-style bun, slathered with bleu cheese sauce, drizzeled with Frank's Red Hot sauce, and topped with pepper jack cheese, tomato, red onion and lettuce, 1550 cal. 12.99