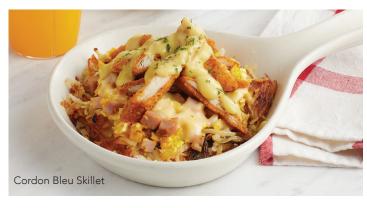

#### Cordon Bleu Skillet

Golden, seasoned hash browns layered with scrambled eggs and diced ham, melted Swiss cheese, and sliced chicken tenders. A generous pour of creamy hollandaise and a sprinkle of parsley tops it off! 978-1307 cal. 12.29