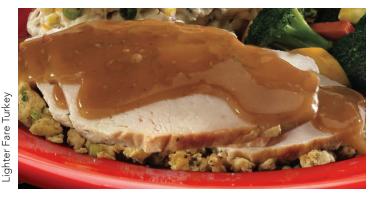

#### Lighter Fare Turkey

Oven-roasted turkey, served with homemade sage stuffing and topped with turkey gravy. Served with cranberry sauce. 597-1069 cal. 11.99