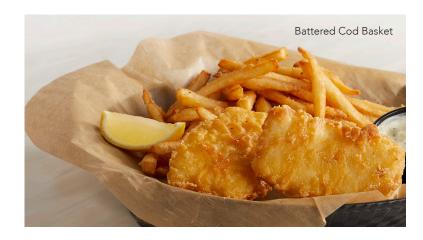

#### Battered Cod

Two pieces of cod battered and fried until crispy. Served with tartar sauce and a lemon wedge. 1177 cal. 12.99

2000 calories a day is used for general nutrition advice, but calorie needs vary.