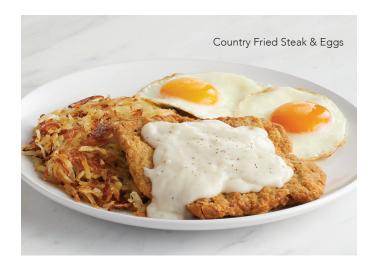

#### Country Fried Steak & Eggs\*

Breaded, seasoned beef steak smothered in Country Gravy. Served with two eggs any style, seasoned hash browns and your choice of toast, pancakes, or fruit. 920-1281 cal. 12.99