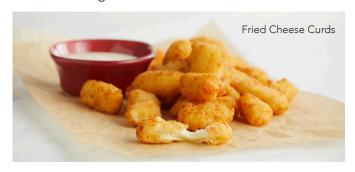

#### Fried Cheese Curds

White cheddar cheese curds, lightly breaded and fried until golden. Served with a side of homemade ranch dressing. 1232 cal. 9.99