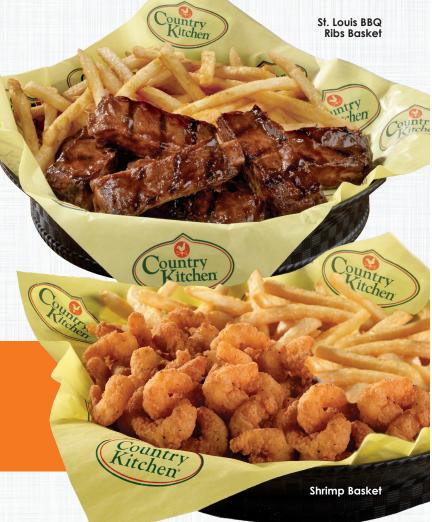

#### St. Louis BBQ Ribs Basket

Sweet, tangy and delicious St. Louis BBQ Ribs, sauced and grilled to perfection. Served with Brew City® fries. (1940 cal.) 12.99

#### Shrimp Basket

A heaping pile of breaded shrimp fried golden brown with Brew City® fries. Served with cocktail sauce and a lemon wedge. (1330 cal.) 10.99