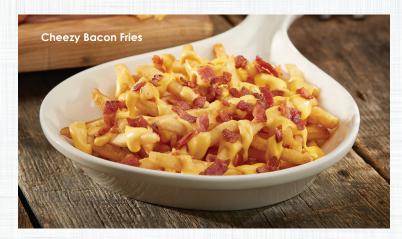

#### **Cheezy Bacon Fries**

Crispy and delicious, seasoned Brew City® fries topped with our creamy cheese sauce and loads of cherrywoodsmoked bacon pieces. (1660 cal.) 6.99