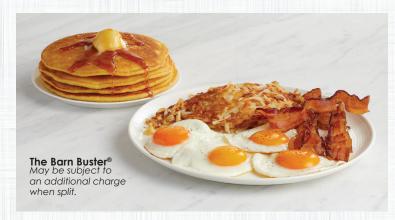

#### \*The Barn Buster®

Four farm-fresh eggs any style, four slices of cherrywood-smoked bacon or four sausage links and seasoned hash browns served with four pancakes or four slices of toast. (1190-1590 cal.) 10.99