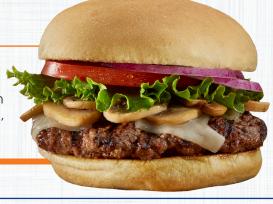

### \* Mushroom Swiss Burger

Real Swiss cheese melted on a burger smothered with grilled, fresh mushrooms, topped with lettuce, tomato, red onion and pickles. (1380 cal.) 9.99

\*Bacon Cheeseburger

A thick and juicy patty topped with two strips of cherrywood-smoked bacon, American cheese, fresh lettuce, tomato, red onion and pickles. (1490 cal.) 9.99