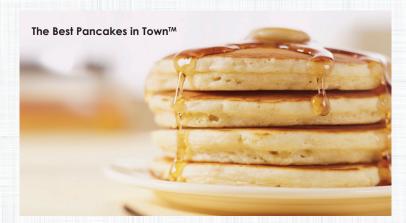

#### The Best Pancakes In Town™

A stack of our famous light and fluffy homemade pancakes made with buttermilk and a hint of vanilla. Served with butter and syrup.

Two (360 cal.) 6.99 • Four (660 cal.) 7.99