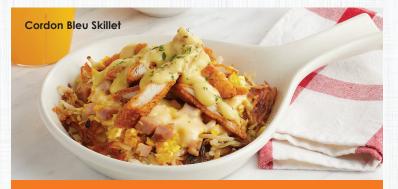

#### Cordon Bleu Skillet

Delicious diced ham, golden fried chicken tenderloins, scrambled eggs, hollandaise sauce and melted Swiss cheese over a bed of our famous CK hash browns. (1180-1310 cal.) 10.99