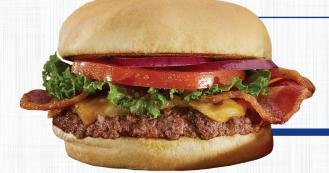

### \* Mushroom Swiss Burger

Real Swiss cheese melted on a burger smothered with grilled, fresh mushrooms, topped with lettuce, tomato, red onion and pickles. (1380 cal.) 9.99

\*Bacon Cheeseburger

A thick and juicy patty topped with two strips of cherrywood-smoked bacon, American cheese, fresh lettuce, tomato, red onion and pickles. (1490 cal.) 9.99