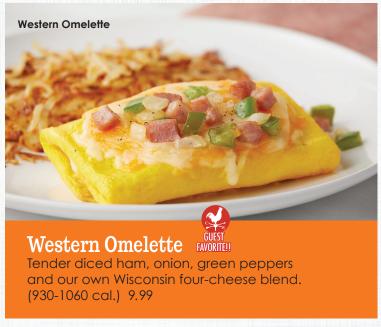

#### Ham & Cheese Omelette

Loaded with diced ham and our own Wisconsin four-cheese blend. (950-1080 cal.) 9.79