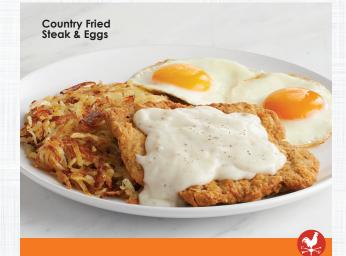

\*Classic Eggs Benedict

Tender ham steak and two basted eggs atop a crunchy English muffin, topped with creamy hollandaise sauce and parsley. Served with seasoned hash browns. (990 cal.) 9.79

\*Country Fried Steak & Eggs FAVORITES

Breaded, seasoned Country Fried Steak smothered in Country Gravy. Served with two eggs any style, seasoned hash browns and your choice of toast or pancakes. (1120-1280 cal.) 11.49

\*Steak & Eggs Combo

A tender, juicy steak grilled to perfection with two eggs any style and seasoned hash browns. Served with toast or pancakes. (1140-1300 cal.) 11.99