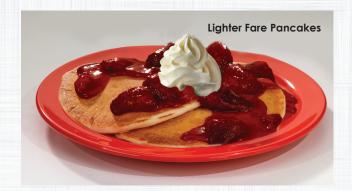

#### Lighter Fare Pancakes

Two light and fluffy, homemade buttermilk pancakes with your choice of strawberry topping or Country Baked Apples, and creamy whipped topping. (470-520 cal.) 6.99