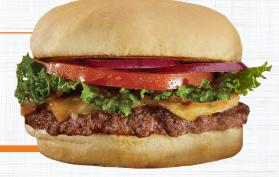

#### \* Classic Cheeseburger

A thick and juicy burger topped with American cheese, fresh lettuce, tomato, red onion and pickles. (1360 cal.) 9.49

\*NOTICE: Can be cooked to order. Consuming raw or undercooked meats, poultry, seafood, shellfish or eggs may increase your risk of foodborne illness, especially if you have certain medical conditions.