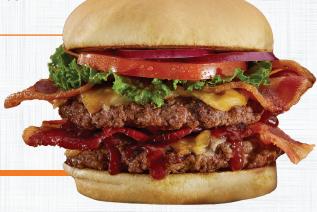

## HANDCRAFTED BURGERS

All burgers are cooked medium-well and served on a pub-style bun with Brew City® fries.

\* Big Bad Bacon Burger
Two juicy beef patties loaded with four strips of cherrywood-smoked bacon, topped with our Wisconsin four-cheese blend, fresh lettuce, tomato, red onion and pickles, then slathered with zesty BBQ sauce. (2200 cal.) 12.99