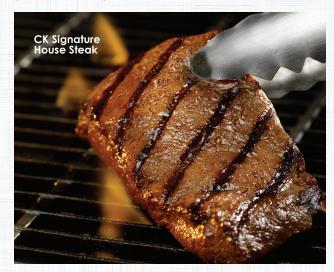

#### \* CK Signature House Steak

A tender and juicy steak grilled to perfection and topped with Onion Tanglers®. (730-1200 cal.) 13.99