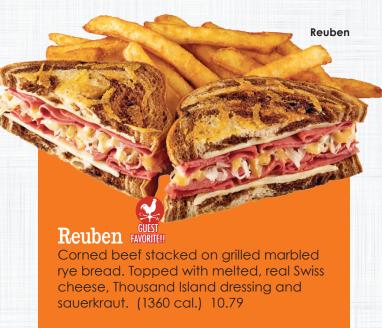

crease nutritional values including calories. 2000 calories a day is used for general nutrition advice, but calorie needs vary. On items with side choices, counts include the caloric range of possible choices. Additional information available upon request.



All sandwiches are served with Brew City® fries.

#### Chicken Bacon Melt

A grilled chicken breast with crumbled bacon, sliced tomato and our own Wisconsin four-cheese blend. Served on grilled bread choice. (1320-1410 cal.) 10.99

Country BLT

Four strips of cherrywood-smoked bacon, lettuce, sliced tomato and mayo. Served on toast of your choice. (1130-1220 cal.) 9.29

#### Grilled Chicken Sandwich

A grilled chicken breast topped with lettuce, sliced tomato and red onion with your choice of mayo or BBQ sauce. (1090-1230 cal.) 9.99



SOUP OF THE DAY Bowl (varies) 4.99 | Cup (varies) 3.99

### **COUNTRY COMFORT DINNERS**



#### Homemade Meatloaf Dinner

Just like Mom's meatloaf, but better! Flavorful homemade meatloaf topped with beef gravy and Onion Tanglers®. (890-1370 cal.) 11.49

Roast Turkey Dinner

Tender, juicy, oven-roasted turkey served with cranberry sauce and homemade sage stuffing, topped with turkey gravy. (690-1160 cal.) 11.49

#### **Sides**

Choose two of the following with any Country Comfort Dinner

**Country Mashed Potatoes and Gravy** (120-130 cal.)

**Seasoned Diced Red Potatoes** (220 cal.)

Add an Extra Side For 2.99

Vegetable of the Day (varies)

Country Baked Apples (120 cal.)

Soup or Salad +.99 (varies)

#### \* CK Signature House Steak

A tender and juicy steak grilled to perfection and t