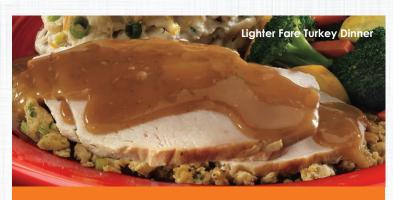

### Lighter Fare Turkey Dinner

Oven-roasted turkey, served with homemade sage stuffing and topped with turkey gravy. Served with cranberry sauce. (600-1070 cal.) 9.99