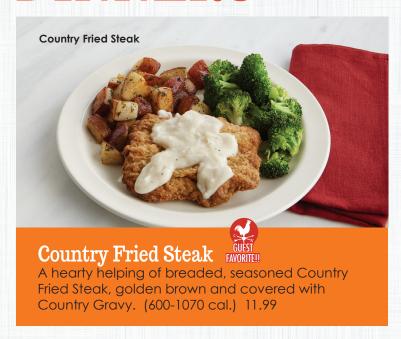

Breaded, seasoned Country Fried Steak smothered in Country Gravy. Served with two eggs any style, seasoned hash browns and your choice of toast or pancakes. (1120-1280 cal.) 11.49

\*Steak & Eggs Combo

A tender, juicy steak grilled to perfection with two eggs any style and seasoned hash browns. Served with toast or pancakes. (1140-1300 cal.) 11.99