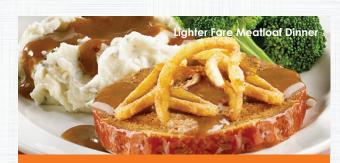

#### Lighter Fare Meatloaf Dinner

Homemade meatloaf topped with beef gravy and Onion Tanglers<sup>®</sup>. (530-1010 cal.) 9.99

\*NOTICE: Can be cooked to order. Consuming raw or undercooked meats, poultry, seafood, shellfish or eggs may increase your risk of foodborne illness, especially if you have certain medical conditions.