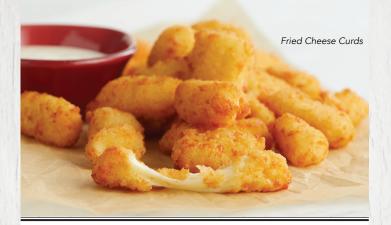

### FRIED CHEESE CURDS

White cheddar cheese curds, lightly breaded and fried. Served with our homemade ranch dressing. 1230 cal. 7.99