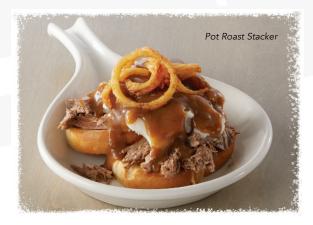

### POT ROAST STACKER

Buttered and grilled thick, brioche-style bread stacked with real country mashed potatoes and pot roast. Ladled with rich gravy and topped with golden fried Onion Tanglers<sup>®</sup>. 690 cal. 11.49 ADD A CUP OF SOUP OR SALAD 1.99