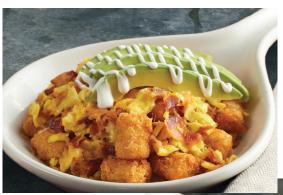

### **THE COUNTRY'S BEST SKILLET** GF

Scrambled eggs, diced ham, crumbled bacon, two sausage links, and two strips of applewood-smoked bacon over a bed of seasoned diced red potatoes. 790-1120 cal. 12.29