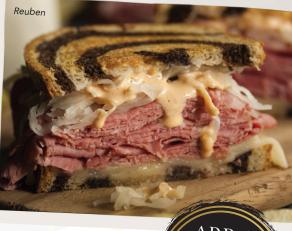

### 🗶 REUBEN

۲

Slices of corned beef stacked on grilled marbled rye bread, topped with melted Swiss cheese, thousand island dressing, and sauerkraut. 800-1380 cal. 12.49