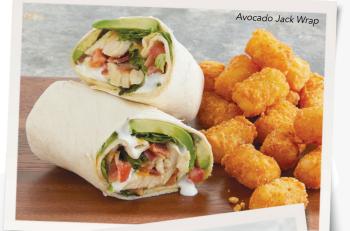

### AVOCADO JACK WRAP

Pepper jack and four-cheese blend melted on a flour tortilla and topped with grilled chicken, fresh avocado, chopped applewood-smoked bacon, diced tomato, and lettuce. Drizzled with our homemade ranch dressing and rolled up into a wrap! 960-1540 cal. 13.49