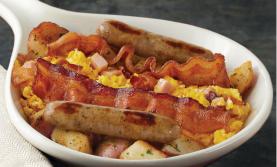

### MONTANA RANCH OMELETTE GF

Bacon, ham, onion, shredded four-cheese blend and a zip of ranch dressing. 900-1230 cal. 11.99