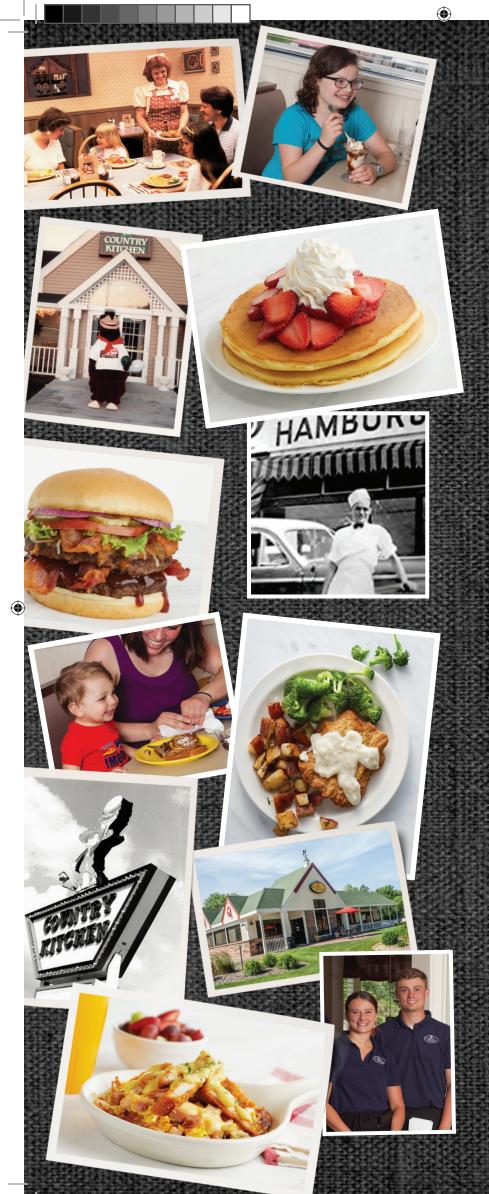

### **BREAKFAST TOT SCRAMBLE**

A bed of seasoned tater tots topped with scrambled eggs, chopped applewood-smoked bacon, shredded cheese blend, and sliced avocado. Finished with a drizzle of our homemade ranch. 1120-1450 cal. 11.49