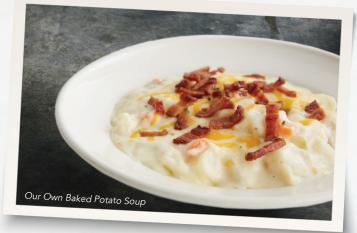

### 🛫 OUR OWN BAKED POTATO SOUP

Creamy baked potato soup topped with our shredded four-cheese blend and chopped bacon. **Bowl** 390 cal. 3.99 • **Cup** 190 cal. 2.99