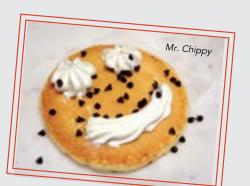

#### MR. CHIPPY®

Two fluffy buttermilk pancakes packed full of chocolate chips, topped with a whipped topping smiley face and more chocolate chips. 590 cal. 6.95