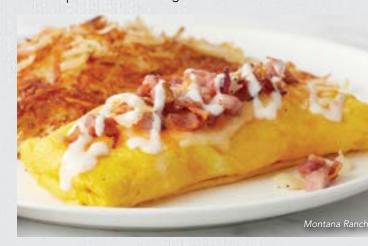

#### **KITCHEN SINK OMELETTE**

Bacon, sausage, onion, green pepper, tomatoes, four-cheese blend, and hash browns all inside a three-egg omelette. 1180-1310 cal. 12.99

**MONTANA RANCH OMELETTEA** Bacon, ham, onion, shredded four-cheese blend and a zip of ranch dressing. 1110-1230 cal. 12.99