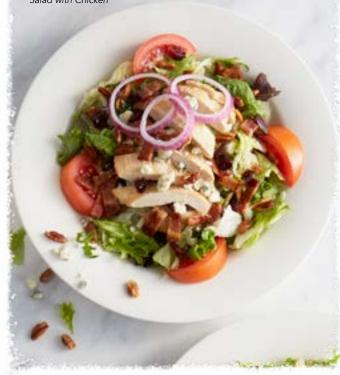

#### **CRANBERRY PECAN HARVEST SALAD**

A bed of mixed garden greens topped with chopped applewood-smoked bacon, bleu cheese crumbles, dried cranberries, candied pecans, red onion rings, and fresh tomato wedges. Served with your choice of dressing. 480 cal. 10.59 Add chicken 130 cal. 3.49