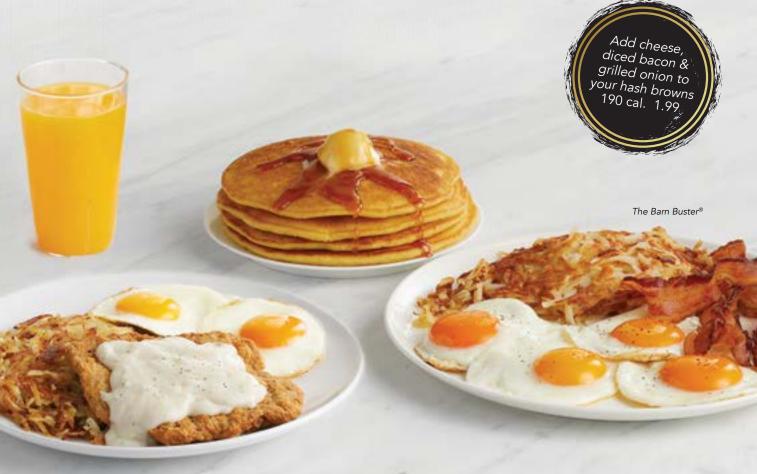

### CLASSIC COUNTRY BREAKFASTS

**EVERYBODY'S FAVORITE\*** Two eggs any style with choice of four slices of applewood-smoked bacon or four sausage links. Served with seasoned hash browns and your choice of toast, English muffin, or pancakes. 850-1140 cal. 13.49

#### **COUNTRY FRIED STEAK & EGGS\*A**

Breaded, seasoned beef steak smothered in Country Gravy. Served with two eggs any style, seasoned hash browns and your choice of toast, English muffin, or pancakes. 1120-1280 cal. 14.99

#### **BIG COUNTRY BREAKFAST\***

Two eggs any style, seasoned hash brown, and your choice of six sausage links, six slices of bacon, or three of each. Served with your choice of toast, English muffin, or three pancakes. 980-1490 cal. 12.69

#### THE BARN BUSTER®\*

Four eggs any style, four slices of applewood-smoked bacon or four sausage links alongside seasoned hash browns and your choice of four pancakes or four slices of toast. 1190-1590 cal. 13.99