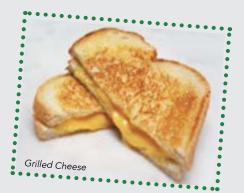

#### **GRILLED CHEESE & FRIES**

American cheese between two slices of white bread, grilled until gooey. Served with Brew City® fries. 710 cal. 6.49

1200-1400 calories a day is used for general nutrition advice for childern ages 4-8 and 1200-2000 calories a day for children ages 9-13, but calorie needs vary.