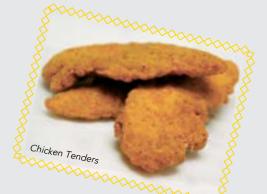

#### CHICKEN TENDERS

Five breaded all-white meat chicken tenders served with choice of dipping sauce. 1180 cal. 11.29 Sauce not included in calorie count.

CHICKEN QUESADILLAS **A** A grilled tortilla loaded with seasoned chicken and fourcheese blend. Served with lettuce, tomato, sour cream, and salsa. 1520 cal. 9.99

#### **CHICKEN TENDERS & FRIES**

Three chicken tenders served with Brew City® fries and choice of dipping sauce. 700 cal. (without dipping sauce) 7.29