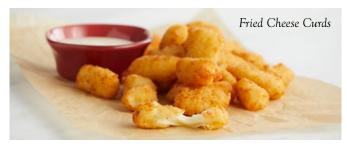

#### Fried Cheese Curds

White cheddar cheese curds, lightly breaded and fried until golden. Served with a side of homemade ranch dressing. 1232 cal. 8.29