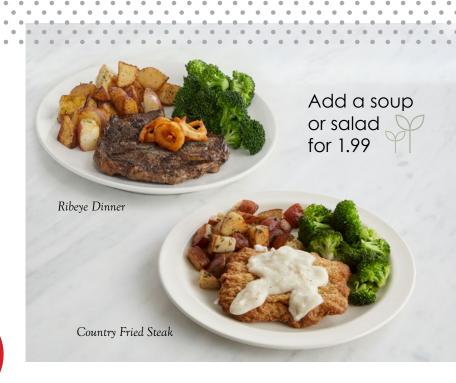

#### Country Fried Steak

Select beef steak, lightly breaded and seasoned, fried until golden and ladled with our Country Gravy. 599-1071 cal. 12.99

#### 

A tender, juicy ribeye topped with golden fried Onion Tanglers®. 444-916 cal. 14.99

## » Lunch & Dinner

Choose two sides to accompany your Lighter Fare Plate.

Add a soup or salad for 1.99