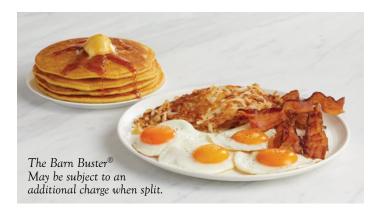

#### The Barn Buster®\*

Four farm-fresh eggs any style, four slices of applewood-smoked bacon or four sausage links alongside seasoned hash browns and your choice of four pancakes or four slices of toast. 1265-1547 cal. 11.69