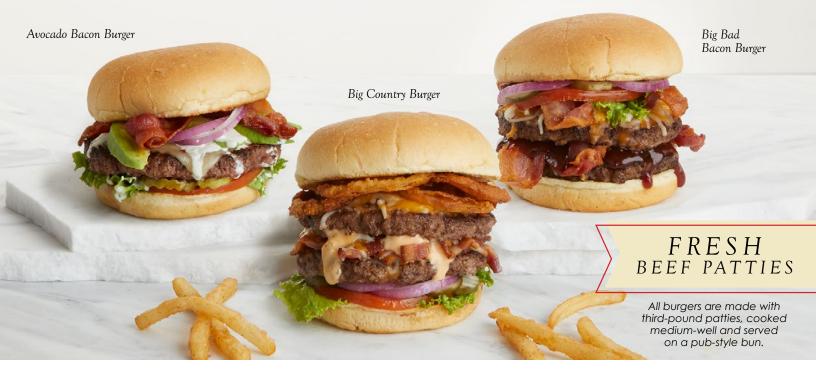

#### Avocado Bacon Burger\*

A seasoned beef patty topped with pepper jack cheese, applewood-smoked bacon, and avocado, dripping with our homemade ranch dressing. Crowned with fresh lettuce, tomato, red onion, and served with pickle slices. 1646 cal. 11.99

#### 

Two beef patties, both topped with our four-cheese blend and applewood-smoked bacon, stacked and slathered in zesty barbecue sauce. Crowned with fresh lettuce, sliced tomato, red onion, and garnished with pickles. 2280 cal. 12.99

#### 

Two fresh beef patties with melted four-cheese blend, between a layer of chopped applewoodsmoked bacon and our signature Big Country sauce. Topped with golden fried Onion Tanglers® and dressed with sliced tomato, lettuce, red onion, and pickles. 2177 cal. 12.99