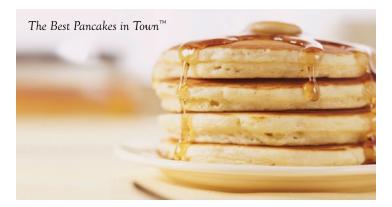

## FRESH FROM The Griddle

The Best Pancakes In Town™

A stack of our light and fluffy pancakes made with buttermilk and a hint of vanilla. Served with butter and syrup. Four 664 cal. 7.49 • Two 359 cal. 5.29