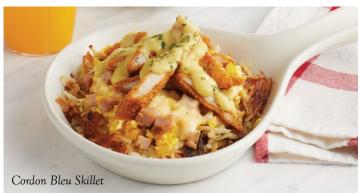

#### Cordon Bleu Skillet

Golden, seasoned hash browns layered with scrambled eggs and diced ham, melted Swiss cheese, and sliced chicken tenders. A generous pour of creamy hollandaise and a sprinkle of parsley tops it off! 978-1307 cal. 11.99