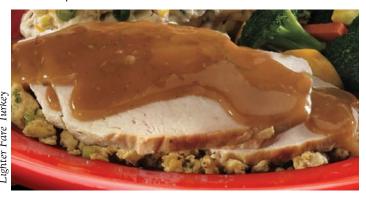

#### Roasted Turkey

Slices of oven-roasted turkey placed on a bed of our savory sage stuffing and ladled with hot turkey gravy. Served with a side of cranberry sauce. 688-1160 cal. 12.99