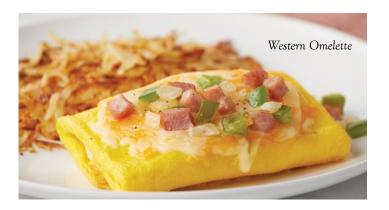

#### Western Omelette

Tender diced ham, onion, green peppers, and our four-cheese blend. 727-1056 cal. 11.99