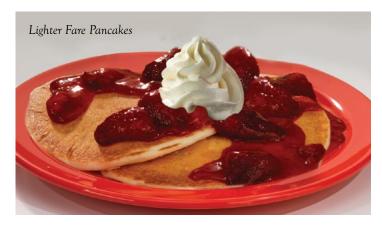

#### Lighter Fare Pancakes

Two light and fluffy buttermilk pancakes. Topped with your choice of strawberry topping or Country Baked Apples and whipped topping. 510-521 cal. 6.49