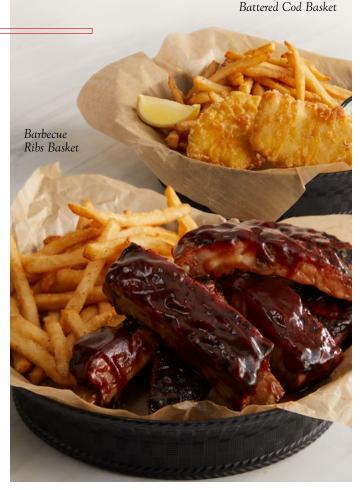

#### **Battered Cod**

Two pieces of cod battered and fried until crispy. Served with tartar sauce and a lemon wedge. 1177 cal. 12.49

#### Barbecue Ribs

One pound of fire-braised pork ribs slathered in sweet and tangy barbecue sauce. 1942 cal. 14.99 FIRE BRAISED