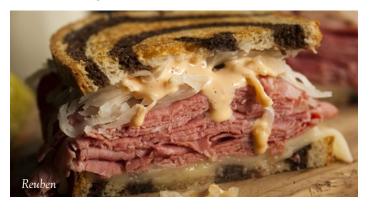

#### Reuben

Slices of corned beef stacked on grilled marbled rye bread, topped with melted Swiss cheese, thousand island dressing, and sauerkraut. 1362 cal. 11.49

\*NOTICE: Can be cooked to order. Consuming raw or undercooked meats, poultry, seafood, shellfish or eggs may increase your risk of foodborne illness, especially if you have certain medical conditions.