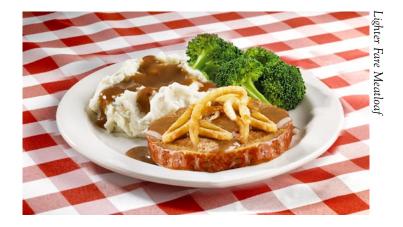

#### Lighter Fare Meatloaf

Homemade meatloaf topped with beef gravy and Onion Tanglers®. *534-1006 cal.* 9.99