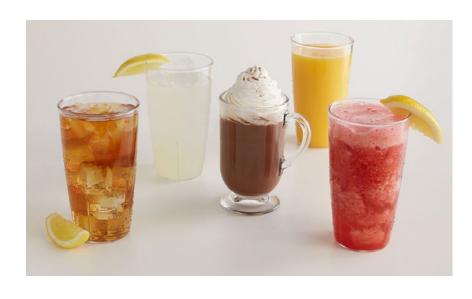

#### BEVERAGES

| D | Coffee                       | 5 cal.     | 2.89 |
|---|------------------------------|------------|------|
| D | Hot Chocolate                | 159 cal.   | 3.99 |
| D | Fresh Brewed Iced Tea        | 2 cal.     | 2.99 |
| D | Fresh Steeped Hot Tea        | 2 cal.     | 2.69 |
|   | Green • Black • Herbal       |            |      |
| D | Raspberry Iced Tea           | 85 cal.    | 3.19 |
| D | <b>Berrylicious Lemonade</b> | 197 cal.   | 4.49 |
| D | Lemonade                     | 139 cal.   | 3.19 |
| D | Cranberry Lemonade           | 177 cal.   | 3.29 |
| D | Arnold Palmer                | 84 cal.    | 3.19 |
| D | Citrus Splash                | 154 cal.   | 3.19 |
| D | Coca-Cola® Products          | 0-160 cal. | 2.99 |
|   |                              |            |      |