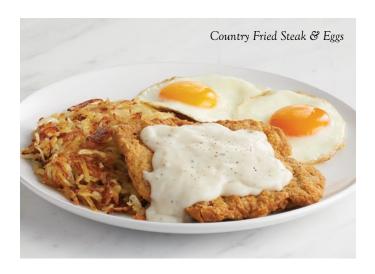

#### Country Fried Steak & Eggs\*

Breaded, seasoned beef steak smothered in Country Gravy. Served with two eggs any style, seasoned hash browns and your choice of toast, pancakes, or fruit. 920-1281 cal. 12.99