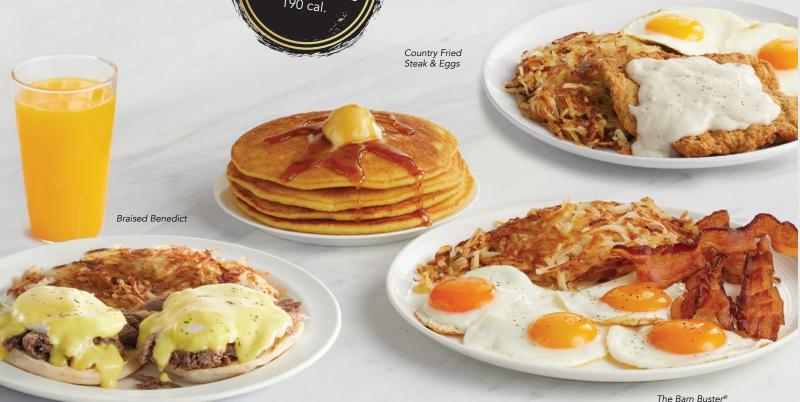

#### THE COUNTRY'S BEST SKILLET GF

Scrambled eggs, diced ham, crumbled bacon, two sausage links, and two strips of applewood-smoked bacon over a bed of seasoned diced red potatoes. 790-1120 cal.

#### **CORDON BLEU SKILLET**

Seasoned hash browns layered with scrambled eggs and diced ham, melted Swiss cheese, and sliced chicken tenders. A generous pour of creamy hollandaise and a sprinkle of parsley tops it off! 980-1310 cal.

#### **★ FARM SKILLET**®\*GF

Two eggs any style with chopped sausage, onion, and green peppers on a bed of seasoned hash browns. 570-930 cal.