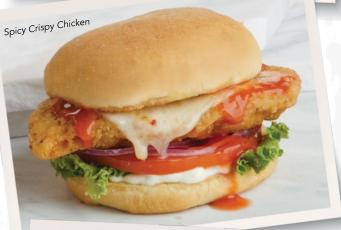

#### **≰** SPICY CRISPY CHICKEN SANDWICH

A breaded chicken breast on a pub-style bun, slathered with bleu cheese sauce, drizzled with Frank's RedHot® sauce, and topped with pepper jack cheese, tomato, red onion, and lettuce. 990-1570 cal.