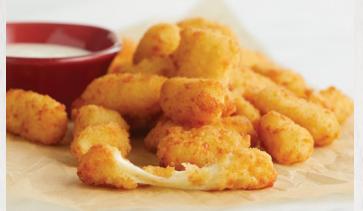

#### **★** FRIED CHEESE CURDS

White cheddar cheese curds, lightly breaded and fried. Served with our homemade ranch dressing. 1230 cal.

CHEEZY BACON FRIES
Crispy, seasoned Brew City® fries topped with cheese sauce and loads of chopped applewood-smoked bacon. 1660 cal.