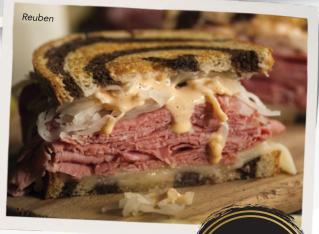

#### **X** REUBEN

Slices of corned beef stacked on grilled marbled rye bread, topped with melted Swiss cheese, thousand island dressing, and sauerkraut. 800-1380 cal.