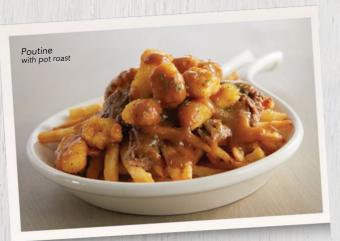

#### **POUTINE**

Our spin on a Canadian classic! Seasoned Brew City® fries are piled with gooey fried cheese curds, then drenched in beef gravy, and sprinkled with parsley. 1180 cal. **Add pot roast** 200 cal.