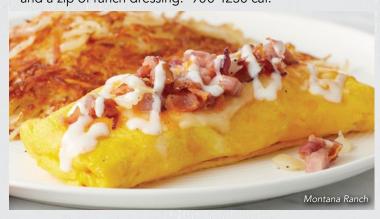

#### MONTANA RANCH OMELETTE GF

Bacon, ham, onion, shredded four-cheese blend and a zip of ranch dressing. 900-1230 cal.