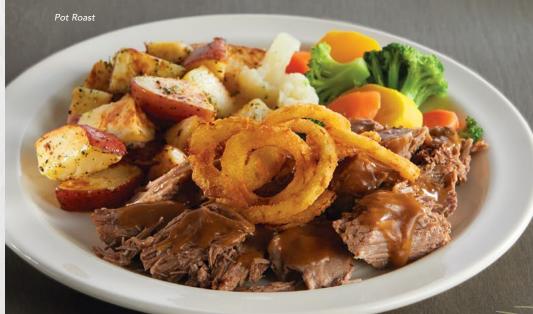

#### **POT ROAST**

Tender pot roast bathed in savory beef gravy and topped with crispy Onion Tanglers®. 600-1640 cal.

ADD A CUP OF SOUP OR SALAD

HOMEMADE MEATLOAF

SIDES

120-130 cal.

220 cal.

Mashed Potatoes & Gravy

#### LIGHTER FARE POT ROAST

Tender pot roast bathed in savory beef gravy and topped with crispy Onion Tanglers®. 390-1440 cal.