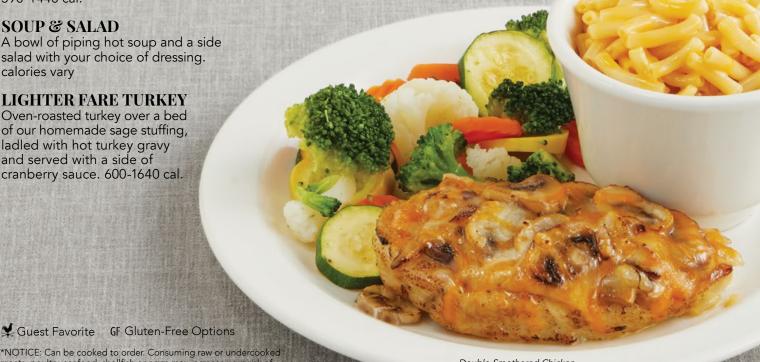

#### SOUP & SALAD

A bowl of piping hot soup and a side salad with your choice of dressing. calories vary

#### LIGHTER FARE TURKEY

Oven-roasted turkey over a bed of our homemade sage stuffing, ladled with hot turkey gravy and served with a side of cranberry sauce. 600-1640 cal.

Double-Smothered Chicken