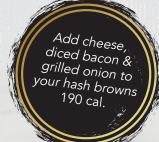

#### COUNTRY FRIED STEAK & EGGS\*

Breaded, seasoned beef steak smothered in Country Gravy. Served with two eggs any style, seasoned hash browns and your choice of toast, pancakes, fruit of the day, or biscuit. 920-1280 cal.

#### **BRAISED BENEDICT\***

Tender pot roast, basted eggs, and creamy hollandaise sauce atop two grilled English muffin halves. Sprinkled with parsley and served with seasoned hash browns.

#### THE BARN BUSTER®\*

Four eggs any style, four slices of applewood-smoked bacon or four sausage links alongside seasoned hash browns and your choice of four pancakes or four slices of toast. 1190-1590 cal.

#### THE COUNTRY'S BEST SKILLET GF

Scrambled eggs, diced ham, crumbled bacon, two sausage links, and two strips of applewood-smoked bacon over a bed of seasoned diced red potatoes. 790-1120 cal.