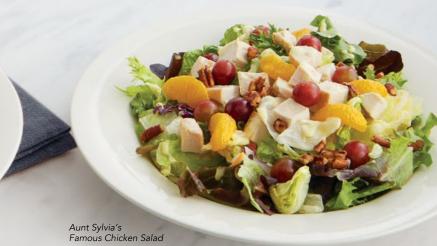

#### **≰** AUNT SYLVIA'S FAMOUS CHICKEN SALAD ●

Pieces of all-white chicken breast and red grapes tossed in our homemade creamy dressing and placed atop fresh greens along with sweet mandarin oranges and crunchy candied pecans. 840 cal.