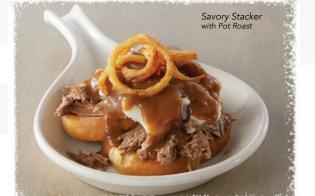

#### **CHICKEN BACON MELT**

Tender sliced chicken, shredded cheese blend, chopped applewood-smoked bacon, and sliced tomato grilled until gooey on your choice of bread. 760-1430 cal.

Two thick slices of buttered and grilled French bread stacked with real country mashed potatoes and your choice of roasted turkey, pot roast, or meatloaf. Ladled with rich gravy and topped with golden fried Onion Tanglers<sup>®</sup>. **Roasted Turkey** 670 cal. **Pot Roast** 690 cal. • **Meatloaf** 1160 cal.