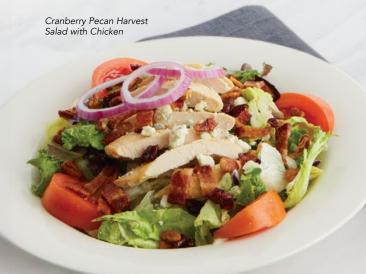

#### CRANBERRY PECAN HARVEST SALAD ●

A bed of mixed garden greens topped with chopped applewood-smoked bacon, bleu cheese crumbles, dried cranberries, candied pecans, red onion rings, and fresh tomato wedges. Served with your choice of dressing. 480 cal. • Add chicken 130 cal.