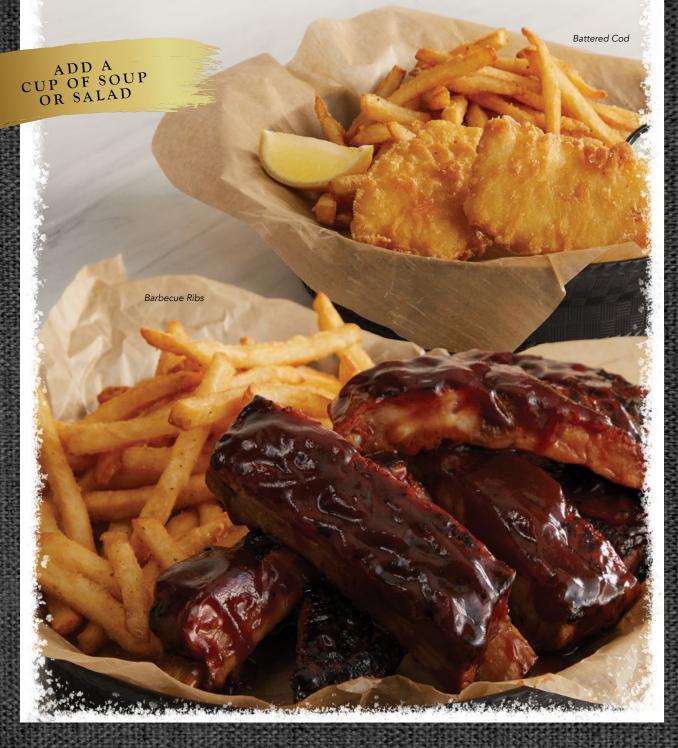

#### BATTERED COD

Flaky cod battered and fried. Served with tartar sauce and a lemon wedge. 1360 cal.

### BARBECUE RIBS GF

One pound of fire-braised pork ribs slathered in sweet and tangy barbecue sauce. 1940 cal.