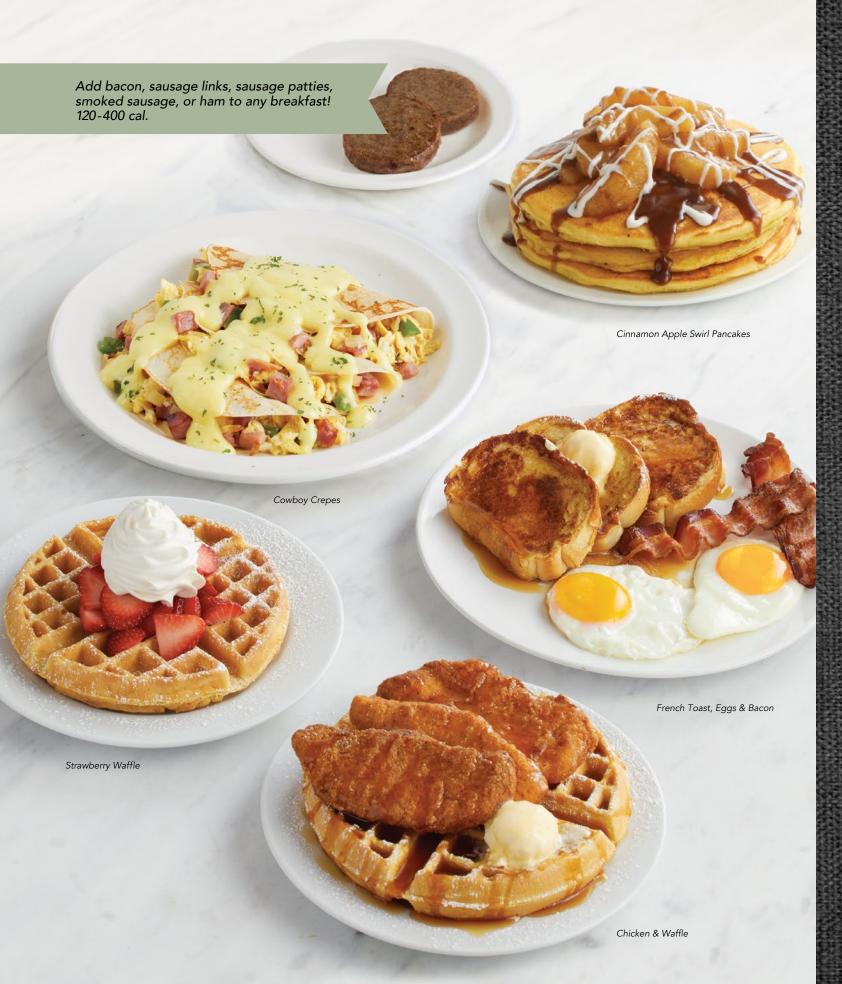

#### **COWBOY CREPES**

Scrambled eggs, diced ham, onion, and green peppers are folded inside three crepes then topped with hollandaise sauce and parsley.

#### CINNAMON APPLE SWIRL PANCAKES

A stack of three homemade pancakes topped with Country Baked Apples, rich cinnamon sauce, and sweet vanilla icing. Served with your choice of breakfast meat. 1140-1420 cal.

#### FRENCH TOAST, EGGS & BACON\*

Two farm-fresh eggs any style, two strips of applewood-smoked bacon, and three thick slices of French toast sprinkled with powdered sugar. Served with butter and syrup. 800-830 cal.

#### CHICKEN & WAFFLE

Our Belgian waffle, dusted with powdered sugar and paired with three crispy chicken tenders. Served with butter and syrup. 780 cal.

#### **STRAWBERRY WAFFLE**

A golden waffle covered with your choice of strawberry topping or fresh strawberries (when in season). Dusted with powdered sugar and crowned with whipped topping. 560-650 cal.