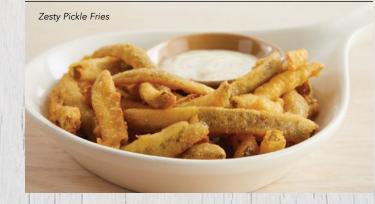

#### **ZESTY PICKLE FRIES**

Thin-cut dill pickle fries coated in a premium cornmeal batter with a touch of spice. Served with creamy garlic sauce. 910 cal.