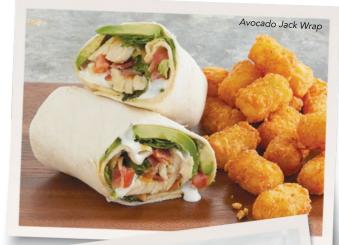

#### AVOCADO JACK WRAP

Pepper jack and four-cheese blend melted on a flour tortilla and topped with grilled chicken, fresh avocado, chopped applewood-smoked bacon, diced tomato, and lettuce. Drizzled with our homemade ranch dressing and rolled up into a wrap! 960-1540 cal.