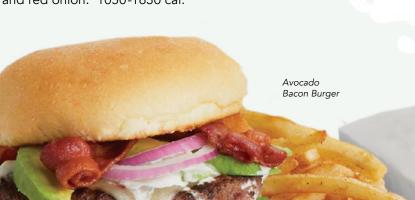

#### AVOCADO BACON BURGER\*GF

A seasoned beef patty topped with pepper jack cheese, applewood-smoked bacon, and sliced avocado, dripping with homemade ranch dressing. Crowned with fresh lettuce, tomato, and red onion. 1050-1630 cal.