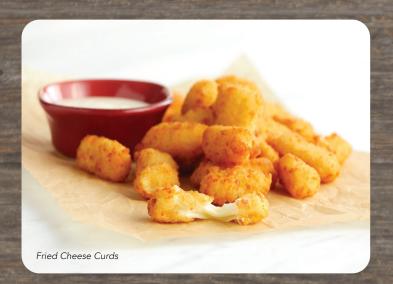

FRIED CHEESE CURDS
White cheddar cheese curds, lightly breaded and fried. Served with our homemade ranch dressing. 1230 cal. 8.49

★ CHEEZY BACON FRIES

Crispy, seasoned Brew City® fries topped with cheese sauce and loads of chopped applewood-smoked bacon. 1620 cal. 7.99