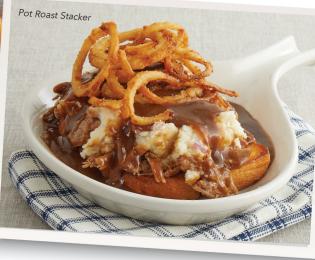

### Pot Roast Stacker

Grilled brioche-style thick bread stacked with real garlic mashed potatoes and pot roast. Ladled with rich gravy and topped with golden fried Onion Tanglers® 760 cal. 11.99