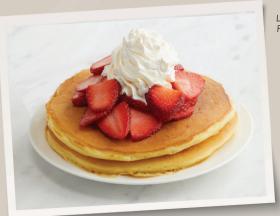

#### 

Three pancakes topped with choice of fresh strawberries (when in season) or strawberry topping. Finished with a dollop of whipped cream and served with your choice of breakfast meat 780-1150 cal. 11.49