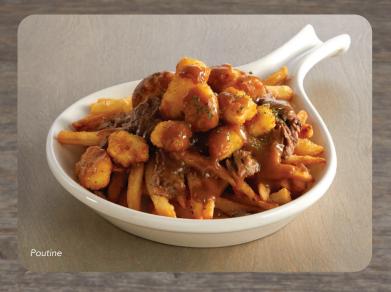

#### **POUTINE**

Our spin on a Canadian classic! Seasoned Brew City® fries are piled with gooey fried cheese curds, then drenched in beef gravy, and sprinkled with parsley. 1180 cal. 8.99 Add pot roast 200 cal. 3.99