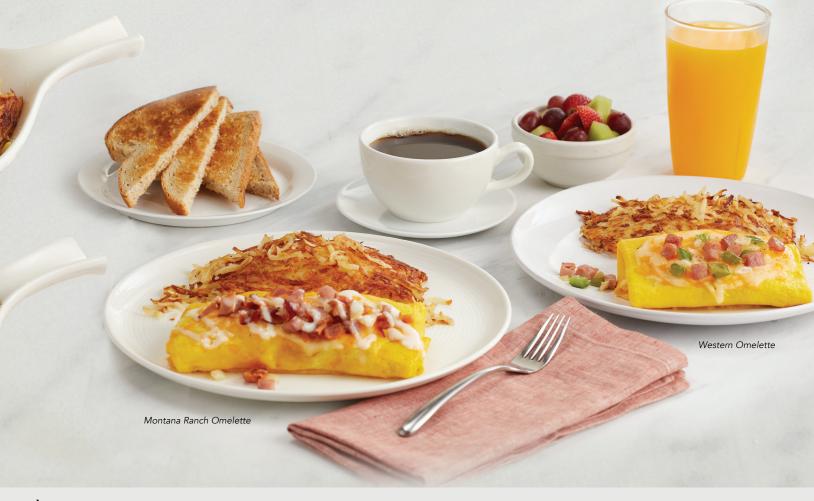

#### **¥** WESTERN OMELETTE GF

Tender ham, diced onion, green peppers, and our four-cheese blend. 730-1060 cal. 11.99

#### MONTANA RANCH OMELETTE GF

Bacon, ham, onion, shredded four-cheese blend and a zip of ranch dressing. 860-1190 cal. 12.49