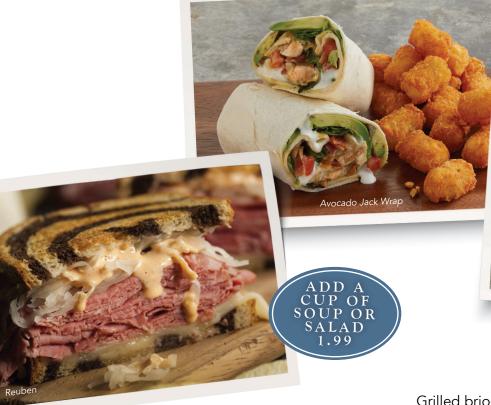

Pepper jack and four-cheese blend melted on a flour tortilla and topped with grilled fire-braised chicken, fresh avocado, chopped applewood-smoked bacon, diced tomato, and lettuce. Drizzled with our homemade ranch dressing and rolled up into a wrap! 970-1550 cal. 13.99

#### **≰REUBEN**

Slices of corned beef stacked on grilled marbled rye bread, topped with melted Swiss cheese, thousand island dressing, and sauerkraut. 800-1380 cal. 12.99