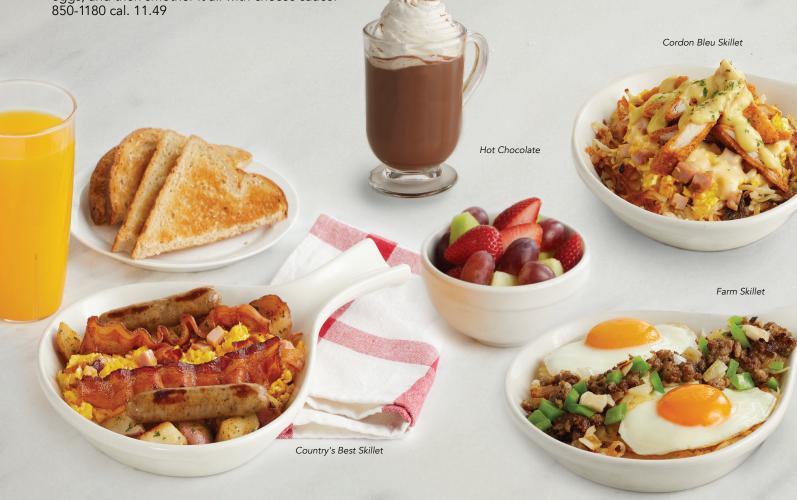

#### THE COUNTRY'S BEST SKILLET GF≰

Scrambled eggs, diced ham, crumbled bacon, two sausage links, and two strips of applewood-smoked bacon over a bed of seasoned diced red potatoes. 730-1060 cal.12.79

#### CORDON BLEU SKILLET

Seasoned hash browns layered with scrambled eggs and diced ham, melted Swiss cheese, and sliced chicken tenders. A generous pour of creamy hollandaise and a sprinkle of parsley tops it off! 1050-1380 cal. 12.49

#### FARM SKILLET®\*GF

Two eggs any style with chopped sausage, onion, and green peppers on a bed of seasoned hash browns. 570-930 cal. 11.49

\*NOTICE: Can be cooked to order. Consuming raw or undercooked meats, poultry, seafood, shellfish, or eggs may increase your risk of foodborne illness, especially if you