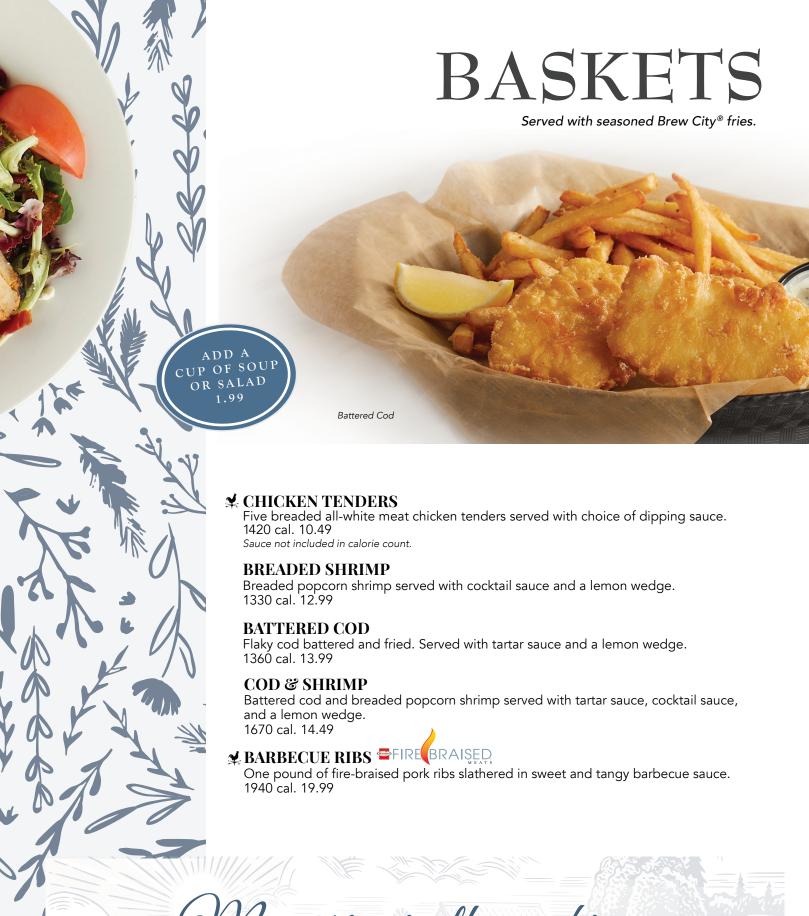

#### BARBECUE RIBS GF

One pound of tender, fire-braised pork ribs, slathered in sweet and tangy barbecue sauce. 1410-2460 cal. 21.99

#### LIGHTER FARE BATTERED COD

Flaky cod battered and fried. Served with tartar sauce and a lemon wedge. 650-1690 cal. 12.99

≰.Guest Favorite

GF Gluten-Free Options

\*NOTICE: Can be cooked to order. Consuming raw or undercooked meats, poultry, seafood, shellfish, or eggs may increase your risk of foodborne illness, especially if you have certain medical conditions: