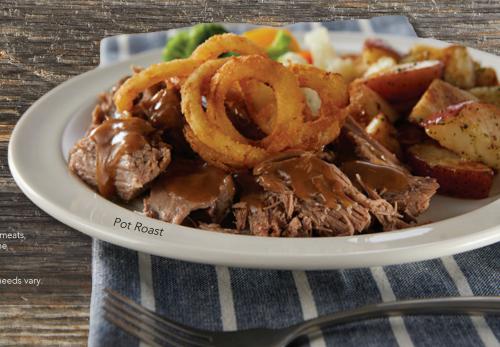

#### ¥ POT ROAST

Tender pot roast bathed in savory beef gravy and topped with crispy Onion Tanglers®. 600-1640 cal. 15.99