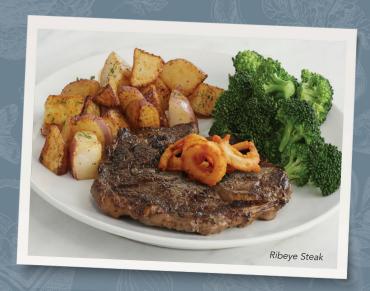

#### RIBEYE STEAK\*

A juicy ribeye grilled to perfection and topped with golden Onion Tanglers®. 730-1780 cal. 20.99