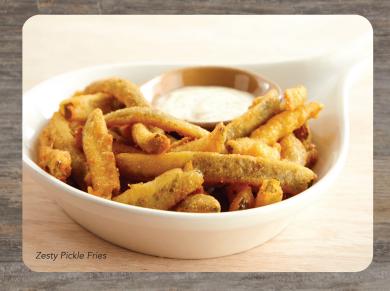

#### ZESTY PICKLE FRIES

Thin-cut dill pickle fries coated in a premium cornmeal batter with a touch of spice. Served with creamy garlic sauce. 910 cal. 8.49