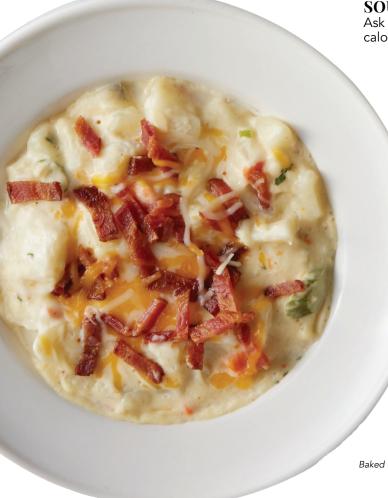

#### **≰**OUR OWN BAKED POTATO SOUP

Creamy baked potato soup topped with our shredded four-cheese blend and chopped bacon. **Bowl** 370 cal. 4.49 • **Cup** 180 cal. 3.49

Connect with us!

@HomeAtCK

Learn more.