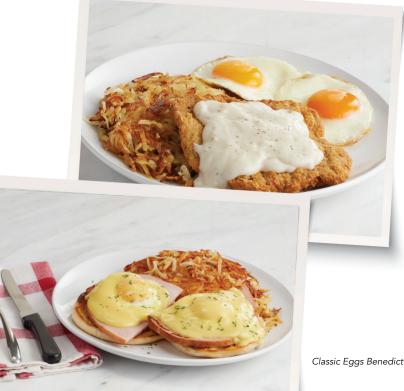

#### B & G BENEDICT SKILLET\*

Seasoned hash browns layered with two over-easy eggs, sausage and biscuits smothered with our traditional Country Sausage Gravy. 1480-1800 cal. 11.99

#### COUNTRY EGGS\*

Two farm-fresh eggs cooked any way you like 'em. Served with seasoned hash browns and your choice of toast. 590-710 cal. 8.49

CLASSIC EGGS BENEDICT\*

Two English muffin halves grilled and topped with ham steak, two over-easy eggs, and creamy hollandaise sauce. Garnished with parsley and served with seasoned hash browns. 990 cal. 11.99