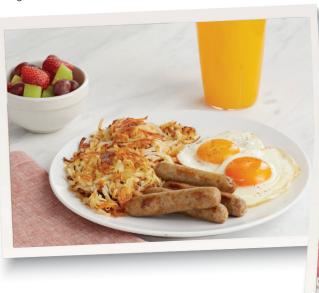

#### ≰ EVERYBODY'S FAVORITE\*GF

Two eggs any style with choice of applewoodsmoked bacon, ham steak, sausage links, or sausage patties. Served with seasoned hash browns and your choice of toast, pancakes, fruit of the day, or biscuit. 500-1140 cal. 10.49