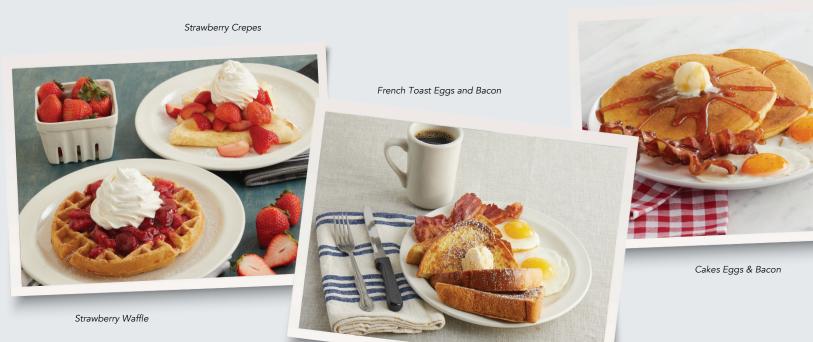

#### FRENCH TOAST, EGGS & BACON\*

Two farm-fresh eggs any style, two strips of applewoodsmoked bacon, and thick slices of French toast sprinkled with powdered sugar. Served with butter and syrup. 850-880 cal. 9.99

#### CAKES, EGGS & BACON

Two of the Best Pancakes in Town™, two farm-fresh eggs any style, and two strips of applewood-smoked bacon. Served with butter and syrup. 560-590 cal. 9.99

#### **≰** STRAWBERRY CREPES

Whipped vanilla cream cheese folded into three crepes and covered with your choice of strawberry topping or fresh strawberries (when in season). Crowned with whipped topping and dusted with powdered sugar. 810-900 cal. 12.49

#### **STRAWBERRY WAFFLE**

A golden waffle covered with your choice of strawberry topping or fresh strawberries (when in season). Dusted with powdered sugar and crowned with whipped topping. 560-650 cal. 10.49