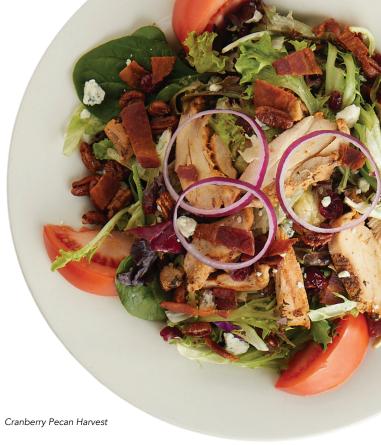

#### **≰ CRANBERRY PECAN HARVEST SALAD**

A bed of mixed garden greens topped with chopped applewood-smoked bacon, bleu cheese crumbles, dried cranberries, candied pecans, red onion rings, and fresh tomato wedges. Served with your choice of dressing. 460 cal. 10.99 • Add chicken 180 cal. 299