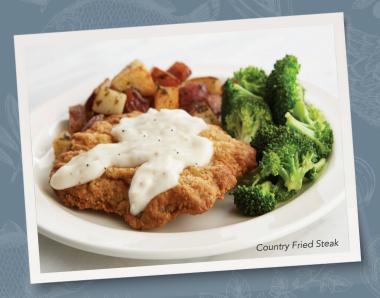

#### COUNTRY FRIED STEAK & EGGS\*

Breaded, seasoned beef steak smothered in Country Gravy. Served with two eggs any style, seasoned hash browns and your choice of toast, pancakes, fruit of the day, or biscuit. 1040-1400 cal. 12.99

#### CHICKEN FRIED CHICKEN

Seasoned and breaded chicken breast fried until golden, topped with our signature Country Gravy. 660-1710 cal. 13.99