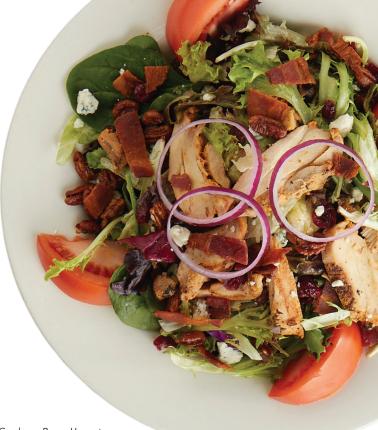

### 🛠 CRANBERRY PECAN HARVEST SALAD 🗸

A bed of mixed garden greens topped with chopped applewood-smoked bacon, bleu cheese crumbles, dried cranberries, candied pecans, red onion rings, and fresh tomato wedges. Served with your choice of dressing. 460 cal. 11.99 • **Add chicken** 180 cal. 3.00

Cranberry Pecan Harvest

**SOUP OF THE DAY** 

Ask your server about today's special! calories vary **Bowl** 6.99 • **Cup** 499

Add avocado to any salad! 80 cal. 1.49

✓OUR OWN BAKED POTATO SOUP Creamy baked potato soup topped with our shredded four-cheese blend and chopped bacon. Bowl 370 cal. 6.99 • Cup 180 cal. 4.99