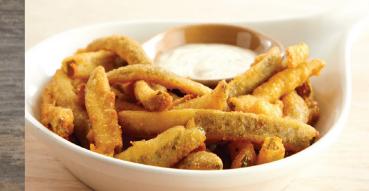

Poutine

ZESTY PICKLE FRIES Thin-cut dill pickle fries coated in a premium cornmeal batter with a touch of spice. Served with creamy garlic sauce. 910 cal. 8.69

Chicken Tenders 470 cal. S BCK Fried Cheese Curds 510 cal. Brew City<sup>®</sup> Fries 590 cal. Onion Rings 550 cal. Zesty Pickle Fries 300 cal. Tater Tots 610 cal.

honey mustard 260 cal. • Frank's RedHot® 0 cal.

Zesty Pickle Fries

12.99

14.99