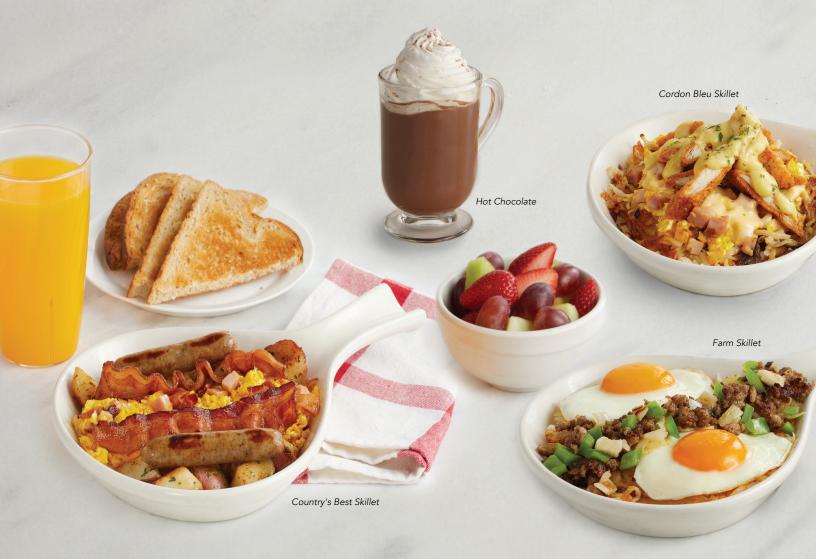

### THE COUNTRY'S BEST SKILLET GF 🗲

Scrambled eggs, diced ham, crumbled bacon, two sausage links, and two strips of applewood-smoked bacon over a bed of seasoned diced red potatoes. 730-1060 cal. 13.99

### **CORDON BLEU SKILLET**

Seasoned hash browns layered with scrambled eggs and diced ham, melted Swiss cheese, and sliced chicken tenders. A generous pour of creamy hollandaise and a sprinkle of parsley tops it off! 1050-1380 cal. 13.99

### FARM SKILLET®\*GF

Two eggs any style with chopped sausage, onion, and green peppers on a bed of seasoned hash browns. 570-930 cal. 12.49

\*NOTICE: Can be cooked to order. Consuming raw or undercooked meats, poultry, seafood, shellfish, or eggs may increase your risk of foodborne illness, especially if you have certain medical conditions.