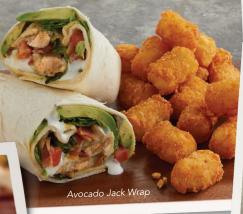

### AVOCADO JACK WRAP

Pepper jack and four-cheese blend melted on a flour tortilla and topped with grilled fire-braised chicken, fresh avocado, chopped applewoodsmoked bacon, diced tomato, and lettuce. Drizzled with our homemade ranch dressing and rolled up into a wrap! 970-1550 cal. 13.49