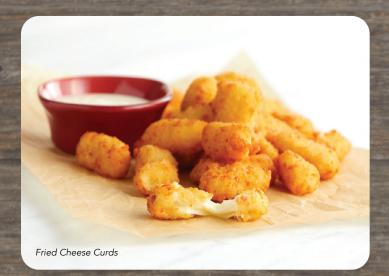

### FRIED CHEESE CURDS

White cheddar cheese curds, lightly breaded and fried. Served with our homemade ranch dressing. 1230 cal. 9.69

**CHEEZY BACON FRIES** Crispy, seasoned Brew City<sup>®</sup> fries topped with cheese sauce and loads of chopped applewood-smoked bacon. 1620 cal. 8.69