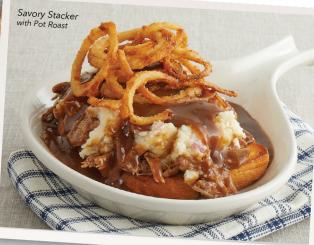

#### Grilled brioche-style thick bread stacked with real garlic mashed potatoes and your choice of roasted turkey, pot roast, or meatloaf. Ladled with rich gravy and topped with golden fried Onion Tanglers® **Roasted Turkey** 740 cal. 12.49 **Pot Roast** 760 cal. 12.49 • **Meatloaf** 1230 cal. 12.49