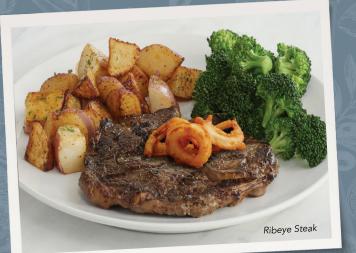

#### **RIBEYE STEAK\***

A juicy ribeye grilled to perfection and topped with golden Onion Tanglers<sup>®</sup>. 730-1780 cal. 16.99