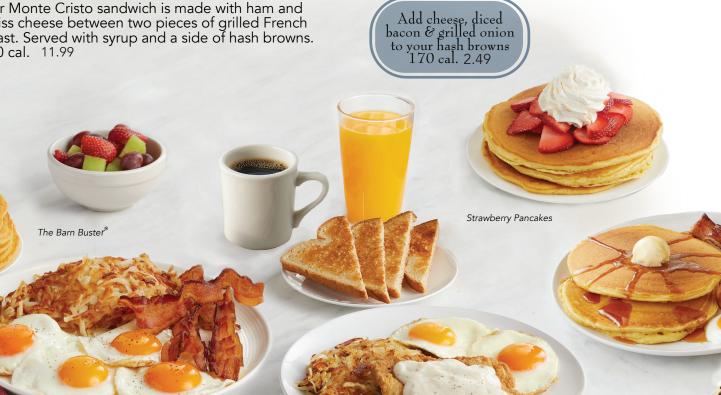

### MONTE CRISTO

Our Monte Cristo sandwich is made with ham and Swiss cheese between two pieces of grilled French Toast. Served with syrup and a side of hash browns. 990 cal. 11.99

### 🗶 THE BARN BUSTER®\*

Four eggs any style, four slices of applewoodsmoked bacon or four sausage links alongside seasoned hash browns and your choice of four pancakes or four slices of toast. 1110-1590 cal. 14.99 May be subject to a charge if entrée is split.

### STRAWBERRY PANCAKES 矣

Three pancakes topped with choice of fresh strawberries (when in season) or strawberry topping. Finished with a dollop of whipped cream and served with your choice of breakfast meat 780-1150 cal. 12.99