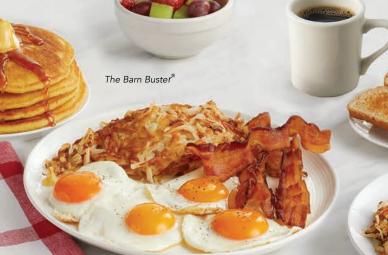

#### **≰** THE BARN BUSTER®\*

Four eggs any style, four slices of applewoodsmoked bacon or four sausage links alongside seasoned hash browns and your choice of four pancakes or four slices of toast. 1110-1590 cal. 13.99 May be subject to a charge if entrée is split.