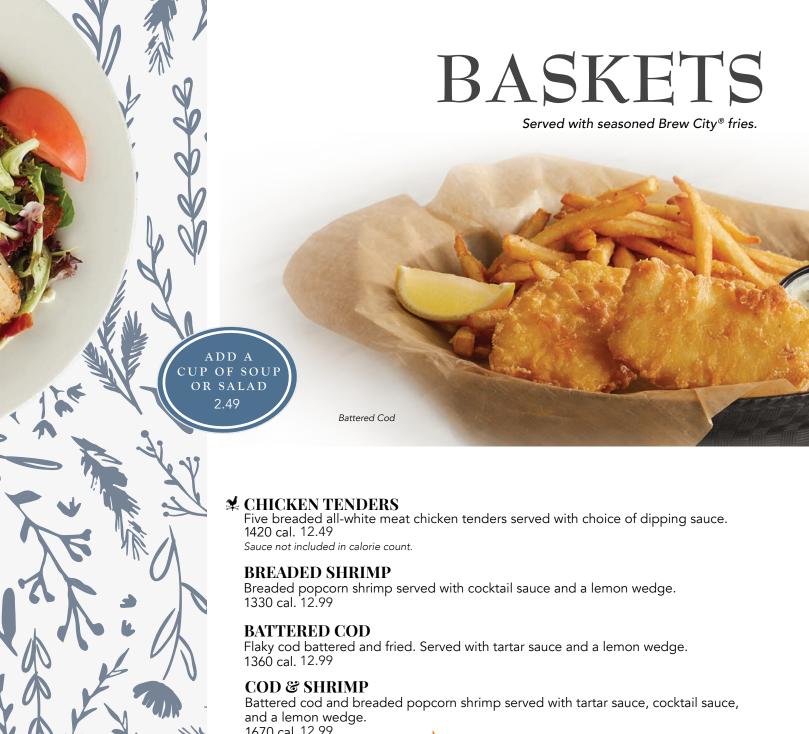

#### ¥ BARBECUE RIBS ➡FIRE BRAISED

One pound of fire-braised pork ribs slathered in sweet and tangy barbecue sauce. 1940 cal. 14.49

#### BARBECUE RIBS GF

One pound of tender, fire-braised pork ribs, slathered in sweet and tangy barbecue sauce. 1410-2460 cal. 16.99

#### LIGHTER FARE BATTERED COD

Flaky cod battered and fried. Served with tartar sauce and a lemon wedge. 650-1690 cal. 9.49

⊈Guest Favorite GF Gluten-Free Options

\*NOTICE: Can be cooked to order. Consuming raw or undercooked meats, poultry, seafood, shellfish, or eggs may increase your risk of foodborne illness, especially if you have certain medical conditions.