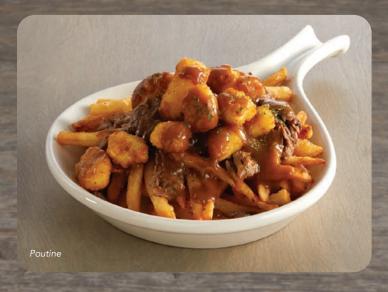

#### POUTINE

Our spin on a Canadian classic! Seasoned Brew City® fries are piled with gooey fried cheese curds, then drenched in beef gravy, and sprinkled with parsley. 1180 cal. 10.49Add pot roast 200 cal. 1.99