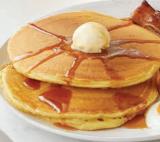

#### THE BEST PANCAKES IN TOWN™

A stack of three light and fluffy pancakes made with buttermilk and a hint of vanilla. Served with butter, syrup, and your choice of breakfast meat. 630-910 cal. 8.99