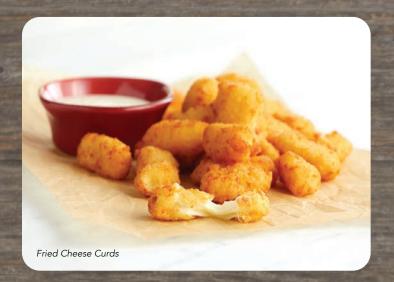

#### FRIED CHEESE CURDS

White cheddar cheese curds, lightly breaded and fried. Served with our homemade ranch dressing. 1230 cal. 9.99