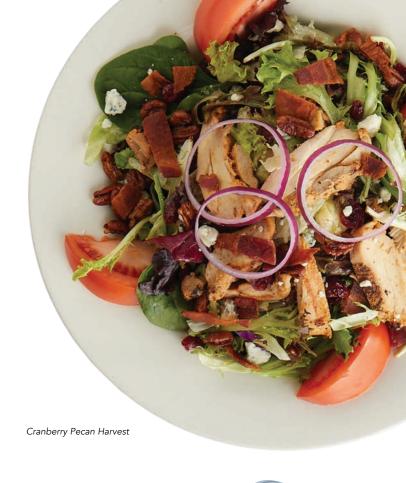

#### CRANBERRY PECAN HARVEST SALAD ◆

A bed of mixed garden greens topped with chopped applewood-smoked bacon, bleu cheese crumbles, dried cranberries, candied pecans, red onion rings, and fresh tomato wedges. Served with your choice of dressing. 460 cal. 10.99 • Add chicken 180 cal. 2.99