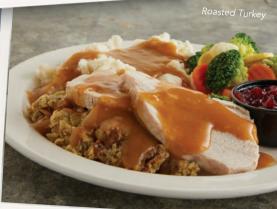

#### ROASTED TURKEY

Slices of oven-roasted turkey placed on a bed of our savory sage stuffing and ladled with hot turkey gravy. Served with a side of cranberry sauce. 690-1730 cal. 14.99

Sides

Garlic Mashed Potatoes & Gravy 190-200 cal.