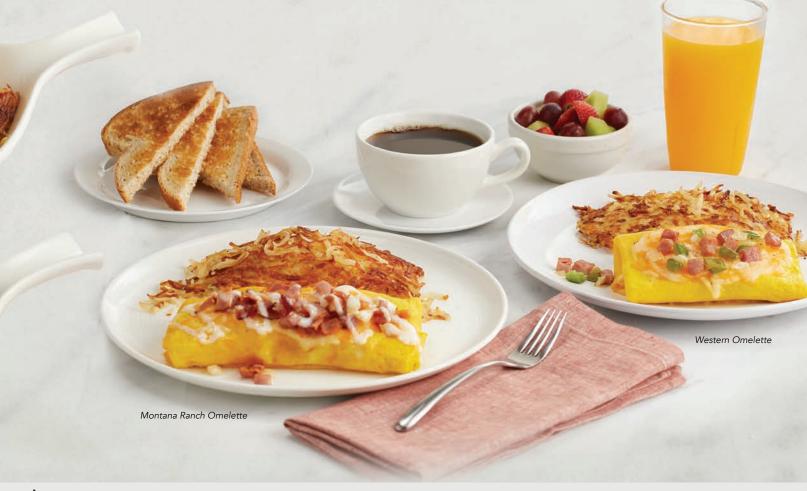

#### **¥** WESTERN OMELETTE GF

Tender ham, diced onion, green peppers, and our four-cheese blend. 730-1060 cal. 11.49

#### MONTANA RANCH OMELETTE GF

Bacon, ham, onion, shredded four-cheese blend and a zip of ranch dressing. 860-1190 cal. 11.99