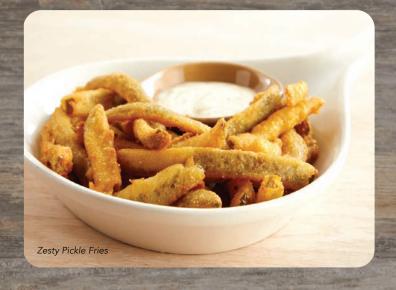

#### **CHEEZY BACON FRIES**

Crispy, seasoned Brew City® fries topped with cheese sauce and loads of chopped applewoodsmoked bacon. 1620 cal. 7.99

ZESTY PICKLE FRIES
Thin-cut dill pickle fries coated in a premium cornmeal batter with a touch of spice. Served with creamy garlic sauce. 910 cal. 9.99