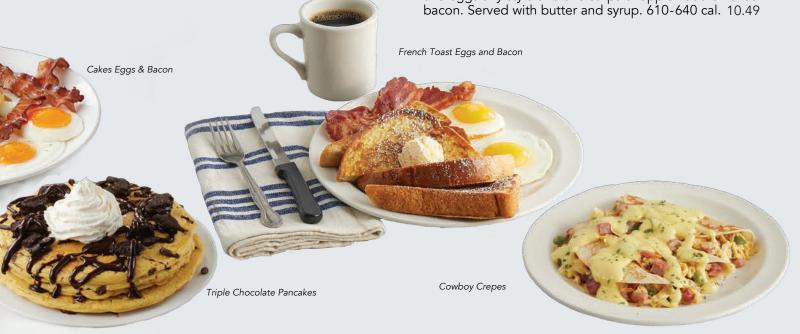

#### TRIPLE CHOCOLATE PANCAKES ¥

Three chocolate chip pancakes topped with crushed Oreo<sup>®</sup> cookies and even more chocolate chips. Drizzled with chocolate sauce, crowned with whipped topping, and served with your choice of breakfast meat. 1100-1380 cal. 9.99

#### CAKES, EGGS & BACON\*

Two of the Best Pancakes in Town<sup>™</sup>, two farm-fresh eggs any style, and two strips of applewood-smoked bacon. Served with butter and syrup. 560-590 cal. 9.99

#### FRENCH TOAST, EGGS & BACON\*

Two farm-fresh eggs any style, two strips of applewoodsmoked bacon, and thick slices of French toast sprinkled with powdered sugar. Served with butter and syrup. 850-880 cal. 10.49