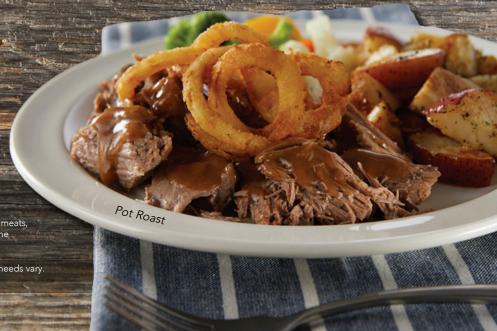

#### **¥** POT ROAST

Tender pot roast bathed in savory beef gravy and topped with crispy Onion Tanglers<sup>®</sup>. 600-1640 cal. 13.99