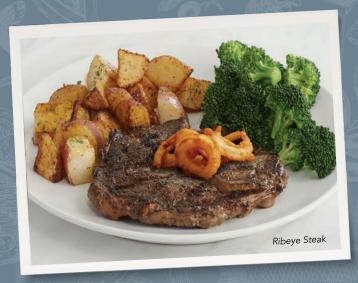

#### RIBEYE STEAK\*

A juicy ribeye grilled to perfection and topped with golden Onion Tanglers®. 730-1780 cal. 17.99