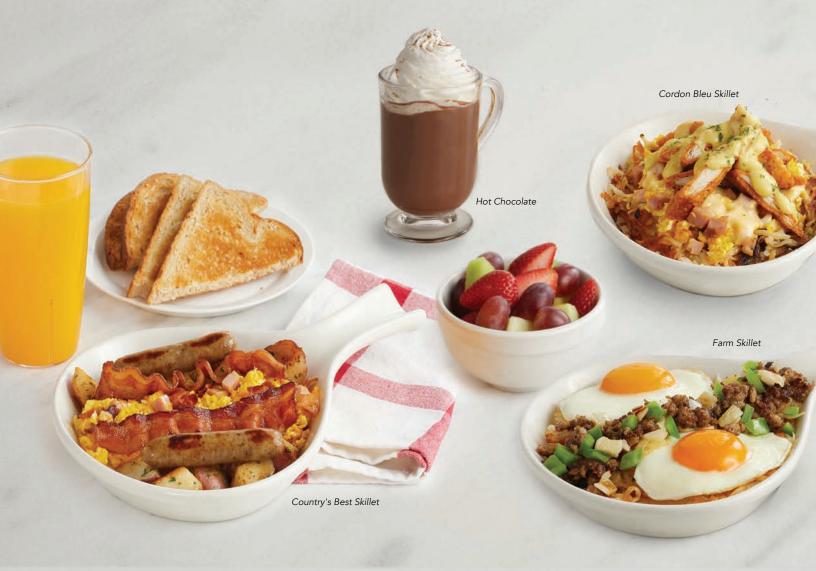

#### THE COUNTRY'S BEST SKILLET GF &

Scrambled eggs, diced ham, crumbled bacon, two sausage links, and two strips of applewood-smoked bacon over a bed of seasoned diced red potatoes. 730-1060 cal. 11.99

#### **CORDON BLEU SKILLET**

Seasoned hash browns layered with scrambled eggs and diced ham, melted Swiss cheese, and sliced chicken tenders. A generous pour of creamy hollandaise and a sprinkle of parsley tops it off! 1050-1380 cal. 11.99

#### FARM SKILLET®\*GF≰

Two eggs any style with chopped sausage, onion, and green peppers on a bed of seasoned hash browns. 570-930 cal. 10.99

\*NOTICE: Can be cooked to order. Consuming raw or undercooked meats, poultry, seafood, shellfish, or eggs may increase your risk of foodborne illness, especially if you have certain medical conditions.