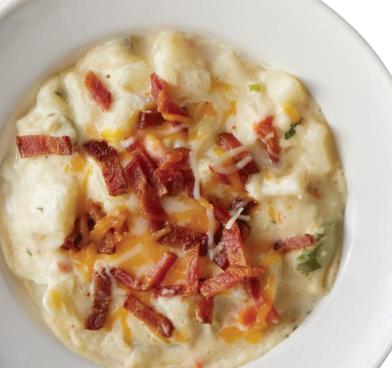

#### **≰**OUR OWN BAKED POTATO SOUP

Creamy baked potato soup topped with our shredded four-cheese blend and chopped bacon. **Bowl** 370 cal. 5.29 • **Cup** 180 cal. 4.29

Baked Potato Soup

Connect with us!