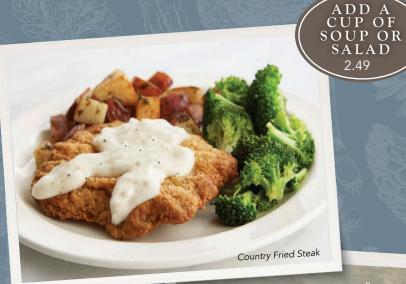

#### COUNTRY FRIED STEAK & EGGS\*

Breaded, seasoned beef steak smothered in Country Gravy. Served with two eggs any style, seasoned hash browns and your choice of toast, pancakes, fruit of the day, or biscuit. 1040-1400 cal. 14 49