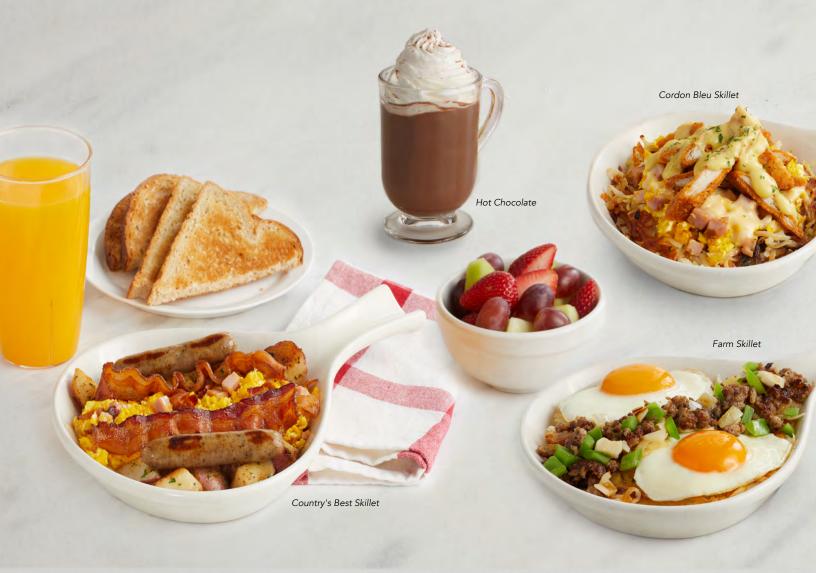

#### THE COUNTRY'S BEST SKILLET GF &

Scrambled eggs, diced ham, crumbled bacon, two sausage links, and two strips of applewood-smoked bacon over a bed of seasoned diced red potatoes. 730-1060 cal. 10.29

#### **CORDON BLEU SKILLET**

Seasoned hash browns layered with scrambled eggs and diced ham, melted Swiss cheese, and sliced chicken tenders. A generous pour of creamy hollandaise and a sprinkle of parsley tops it off! 1050-1380 cal. 10.99

#### FARM SKILLET®\*GF≰

Two eggs any style with chopped sausage, onion, and green peppers on a bed of seasoned hash browns. 570-930 cal. 9.29

\*NOTICE: Can be cooked to order. Consuming raw or undercooked meats, poultry, seafood, shellfish, or eggs may increase your risk of foodborne illness, especially if you have certain medical conditions.