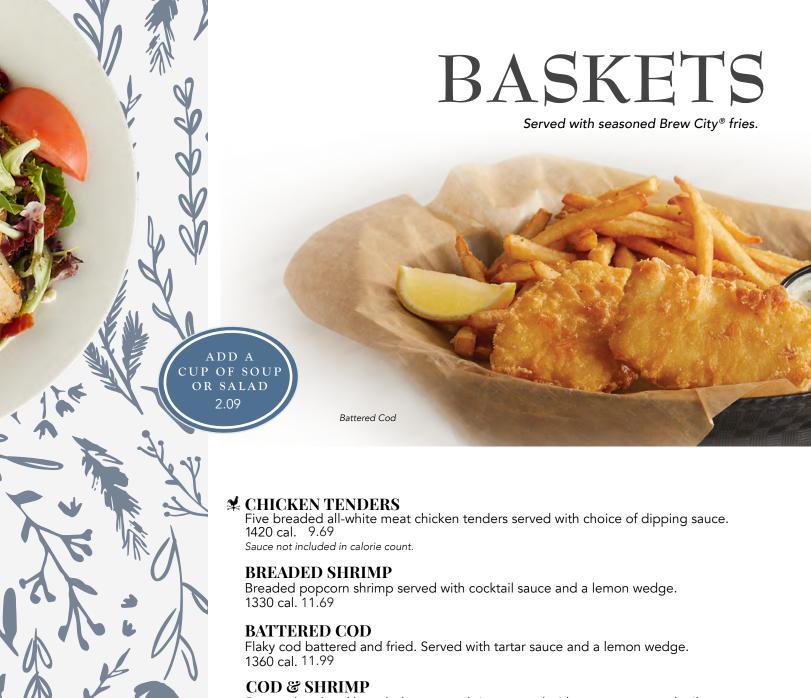

**⊈** Guest Favorite

GF Gluten-Free Options

Contains Nuts

Battered cod and breaded popcorn shrimp served with tartar sauce, cocktail sauce, and a lemon wedge.

1670 cal. 11.99