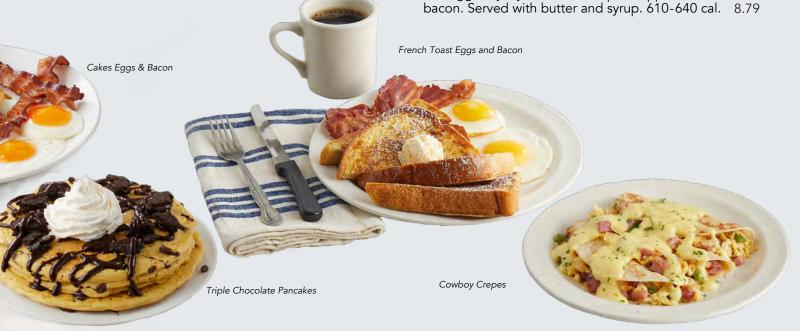

#### FRENCH TOAST, EGGS & BACON\*

Two farm-fresh eggs any style, two strips of applewoodsmoked bacon, and thick slices of French toast sprinkled with powdered sugar. Served with butter and syrup. 850-880 cal. 8.49

#### TRIPLE CHOCOLATE PANCAKES ¥

Three chocolate chip pancakes topped with crushed Oreo<sup>®</sup> cookies and even more chocolate chips. Drizzled with chocolate sauce, crowned with whipped topping, and served with your choice of breakfast meat. 1100-1380 cal. 11.29

#### CAKES, EGGS & BACON\*

Two of the Best Pancakes in Town™, two farm-fresh eggs any style, and two strips of applewood-smoked bacon. Served with butter and syrup. 560-590 cal. 8.49

#### **∠** COWBOY CREPES

Scrambled eggs, diced ham, onion, and green peppers are folded inside three crepes then topped with hollandaise sauce and parsley. 880 cal. 9.89