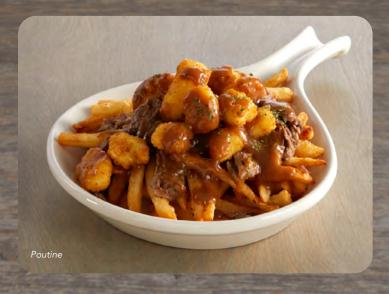

#### POUTINE

Our spin on a Canadian classic! Seasoned Brew City® fries are piled with gooey fried cheese curds, then drenched in beef gravy, and sprinkled with parsley. 1180 cal. 8.29Add pot roast 200 cal. 4.49