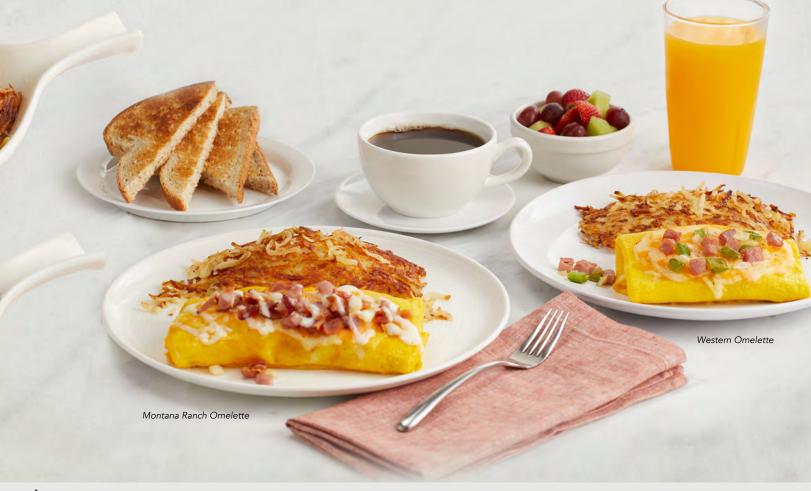

#### **¥** WESTERN OMELETTE GF

Tender ham, diced onion, green peppers, and our four-cheese blend. 730-1060 cal. 10.29

#### MONTANA RANCH OMELETTE GF

Bacon, ham, onion, shredded four-cheese blend and a zip of ranch dressing. 860-1190 cal. 10.49