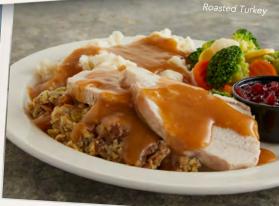

#### ROASTED TURKEY

Slices of oven-roasted turkey placed on a bed of our savory sage stuffing and ladled with hot turkey gravy. Served with a side of cranberry sauce. 690-1730 cal. 11.39

2.09

Sides

side for 2.09