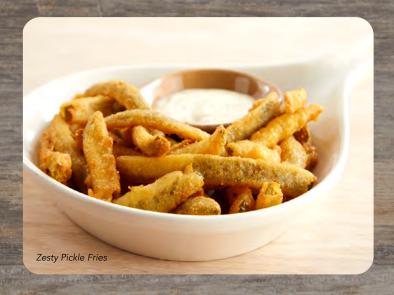

#### **CHEEZY BACON FRIES**

Crispy, seasoned Brew City® fries topped with cheese sauce and loads of chopped applewoodsmoked bacon. 1620 cal. 6.99

ZESTY PICKLE FRIES
Thin-cut dill pickle fries coated in a premium cornmeal batter with a touch of spice. Served with creamy garlic sauce. 910 cal. 7.99