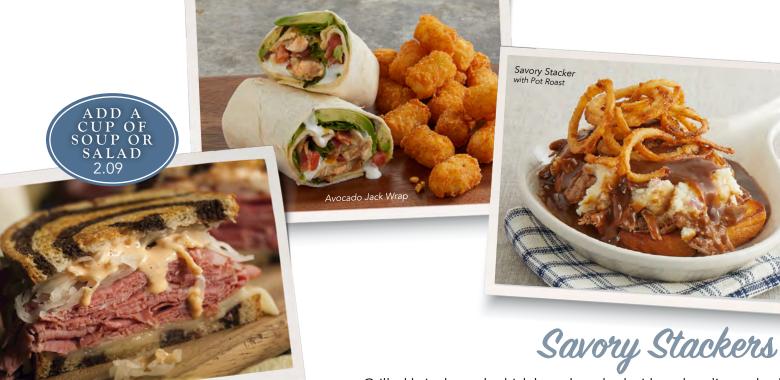

Pepper jack and four-cheese blend melted on a flour tortilla and topped with grilled fire-braised chicken, fresh avocado, chopped applewood-smoked bacon, diced tomato, and lettuce. Drizzled with our homemade ranch dressing and rolled up into a wrap! 970-1550 cal. 11.49

#### **≰REUBEN**

Slices of corned beef stacked on grilled marbled rye bread, topped with melted Swiss cheese, thousand island dressing, and sauerkraut. 800-1380 cal. 11.19

#### **POT ROAST**

Tender pot roast bathed in savory beef gravy and topped with crispy Onion Tanglers<sup>®</sup>. 600-1640 cal. 15.29