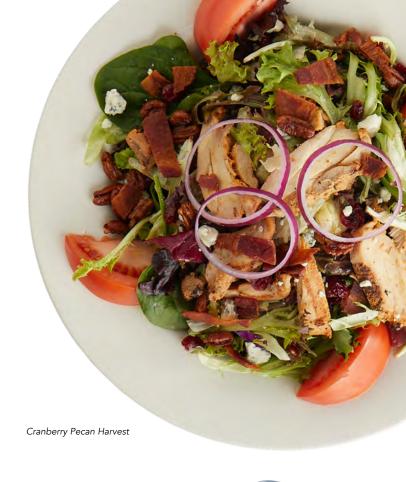

#### CRANBERRY PECAN HARVEST SALAD ◆

A bed of mixed garden greens topped with chopped applewood-smoked bacon, bleu cheese crumbles, dried cranberries, candied pecans, red onion rings, and fresh tomato wedges. Served with your choice of dressing. 460 cal. 8.79 • Add chicken 180 cal. 3.29