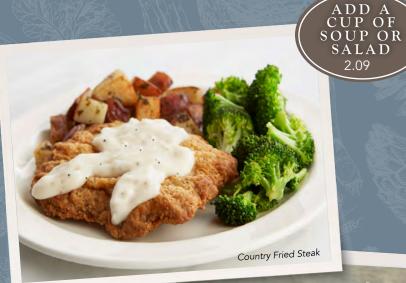

#### COUNTRY FRIED STEAK & EGGS\*

Breaded, seasoned beef steak smothered in Country Gravy. Served with two eggs any style, seasoned hash browns and your choice of toast, pancakes, fruit of the day, or biscuit. 1040-1400 cal. 11.19

Guest Favorite GF Gluten-free if served with fruit 2000 calories a day is used for general nutrition advice, but calorie needs vary.

Country Fried Steak & Eggs

# DINNERS

Served with choice of two sides.

💒 COUNTRY FRIED STEAK

Select beef steak, lightly breaded and seasoned, fried until golden, and ladled with our Country Gravy. 600-1650 cal. 11.39