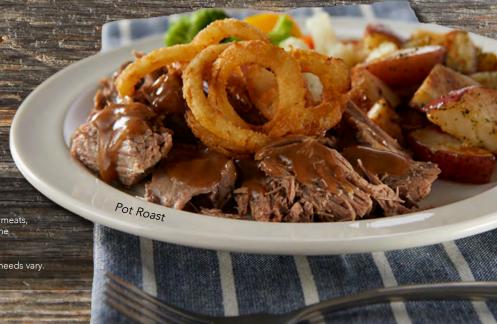

#### **POT ROAST**

Tender pot roast bathed in savory beef gravy and topped with crispy Onion Tanglers<sup>®</sup>. 600-1640 cal. 15.29

Pot Roast 760 cal. 10.29 • Meatloaf 1230 cal. 10.29