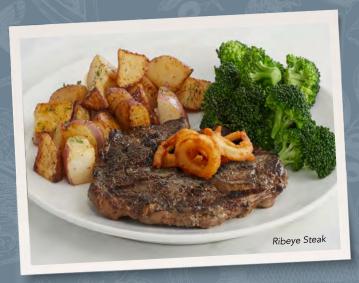

#### RIBEYE STEAK\*

A juicy ribeye grilled to perfection and topped with golden Onion Tanglers®. 730-1780 cal. 15.89