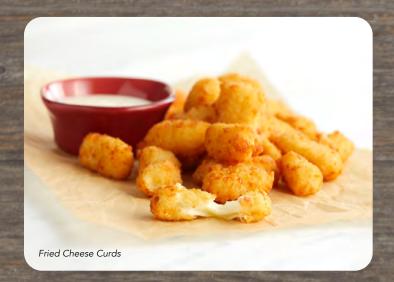

#### FRIED CHEESE CURDS

White cheddar cheese curds, lightly breaded and fried. Served with our homemade ranch dressing. 1230 cal. 8.69