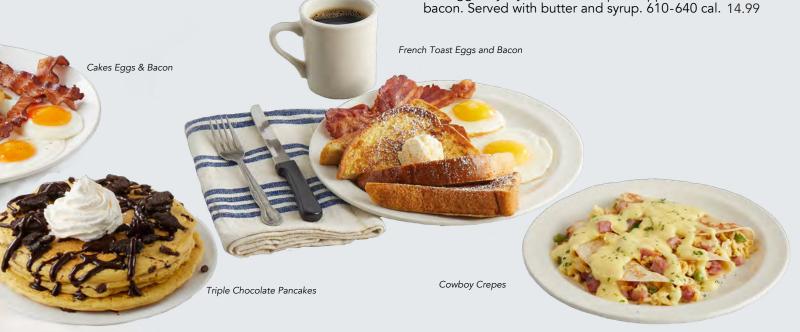

#### TRIPLE CHOCOLATE PANCAKES ¥

Three chocolate chip pancakes topped with crushed Oreo<sup>®</sup> cookies and even more chocolate chips. Drizzled with chocolate sauce, crowned with whipped topping, and served with your choice of breakfast meat. 1100-1380 cal. 12.99

#### CAKES, EGGS & BACON\*

Two of the Best Pancakes in Town™, two farm-fresh eggs any style, and two strips of applewood-smoked bacon. Served with butter and syrup. 560-590 cal. 12.99

#### **∠** COWBOY CREPES

Scrambled eggs, diced ham, onion, and green peppers are folded inside three crepes then topped with hollandaise sauce and parsley. 880 cal. 13.99

#### ¥ WAFFLE, EGGS & BACON\*

A Belgian waffle dusted with powdered sugar, alongside two eggs any style and two strips of applewood-smoked bacon. Served with butter and syrup. 610-640 cal. 14.99

#### FRENCH TOAST

Thick, hand-dipped brioche style slices grilled until golden and sprinkled with powdered sugar. Served with butter and syrup. 890 cal. 13.99

#### FRENCH TOAST, EGGS & BACON\*

Two farm-fresh eggs any style, two strips of applewoodsmoked bacon, and thick slices of French toast sprinkled with powdered sugar. Served with butter and syrup. 850-880 cal. 14.99