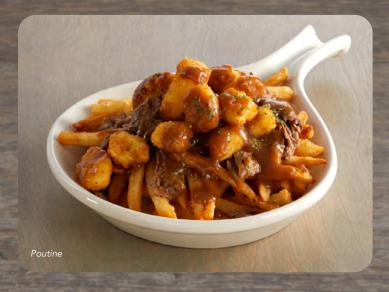

#### POUTINE

Our spin on a Canadian classic! Seasoned Brew City® fries are piled with gooey fried cheese curds, then drenched in beef gravy, and sprinkled with parsley. 1180 cal. 12.99Add pot roast 200 cal. 16.99