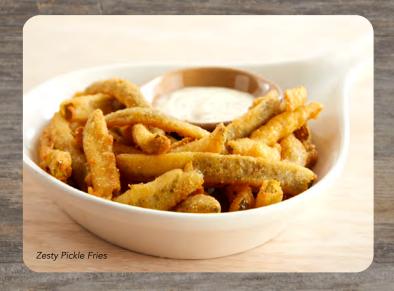

#### **CHEEZY BACON FRIES**

Crispy, seasoned Brew City® fries topped with cheese sauce and loads of chopped applewoodsmoked bacon. 1620 cal. 11.99

ZESTY PICKLE FRIES
Thin-cut dill pickle fries coated in a premium cornmeal batter with a touch of spice. Served with creamy garlic sauce. 910 cal. 13.99