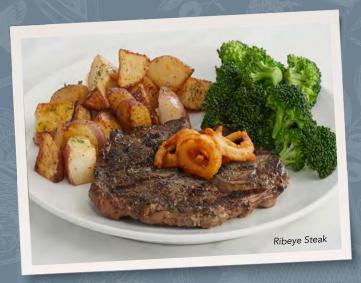

#### RIBEYE STEAK\*

A juicy ribeye grilled to perfection and topped with golden Onion Tanglers®. 730-1780 cal. 29.99