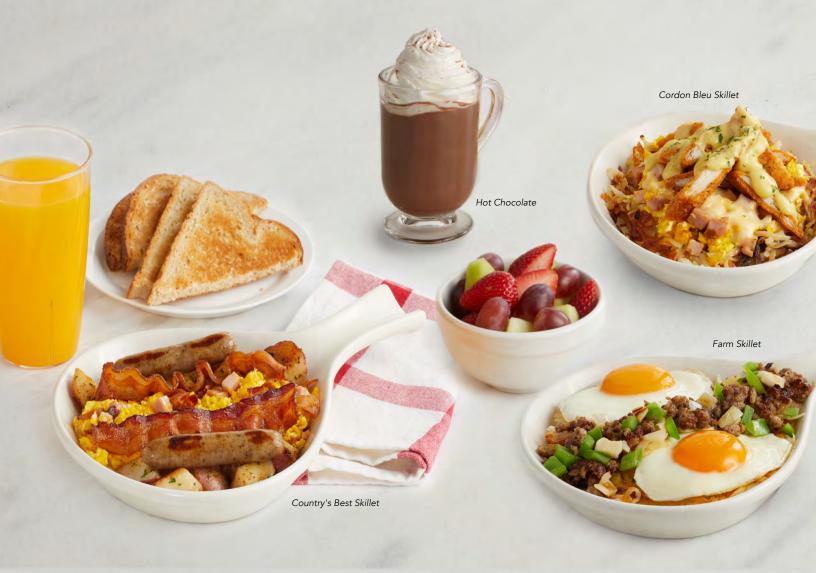

#### THE COUNTRY'S BEST SKILLET GF &

Scrambled eggs, diced ham, crumbled bacon, two sausage links, and two strips of applewood-smoked bacon over a bed of seasoned diced red potatoes. 730-1060 cal. 15.99

#### **CORDON BLEU SKILLET**

Seasoned hash browns layered with scrambled eggs and diced ham, melted Swiss cheese, and sliced chicken tenders. A generous pour of creamy hollandaise and a sprinkle of parsley tops it off! 1050-1380 cal. 15.99

#### FARM SKILLET®\*GF≰

Two eggs any style with chopped sausage, onion, and green peppers on a bed of seasoned hash browns. 570-930 cal. 14.99

\*NOTICE: Can be cooked to order. Consuming raw or undercooked meats, poultry, seafood, shellfish, or eggs may increase your risk of foodborne illness, especially if you have certain medical conditions.