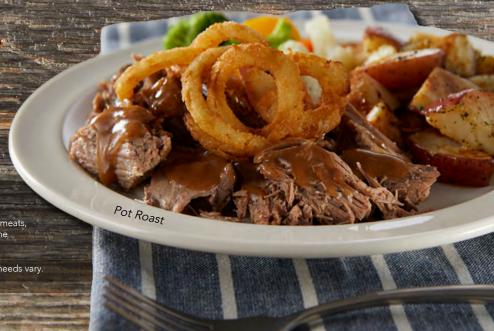

#### **POT ROAST**

Tender pot roast bathed in savory beef gravy and topped with crispy Onion Tanglers<sup>®</sup>. 600-1640 cal. 17.99