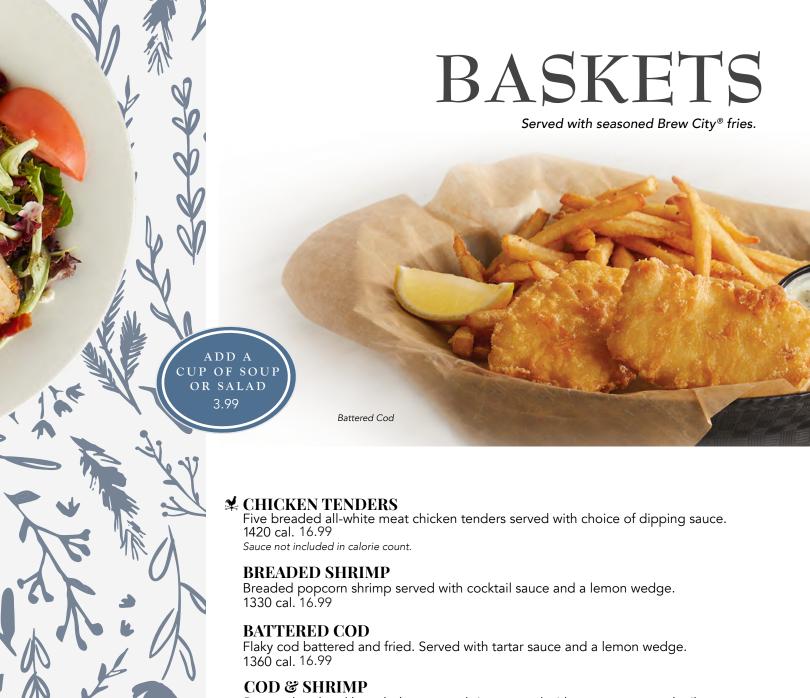

GF Gluten-Free Options

Contains Nuts

Battered cod and breaded popcorn shrimp served with tartar sauce, cocktail sauce, and a lemon wedge.

1670 cal. 16.99