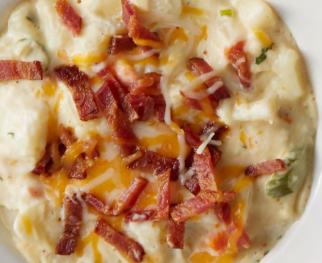

#### **≰**OUR OWN BAKED POTATO SOUP

Creamy baked potato soup topped with our shredded four-cheese blend and chopped bacon. **Bowl** 370 cal. 6.49 • **Cup** 180 cal. 4.99

Baked Potato Soup

Connect with us!