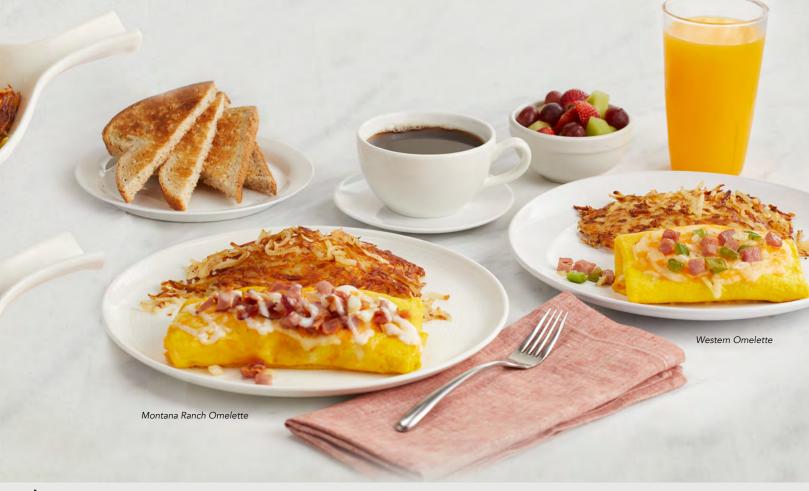

#### **¥** WESTERN OMELETTE GF

Tender ham, diced onion, green peppers, and our four-cheese blend. 730-1060 cal. 13.99

#### MONTANA RANCH OMELETTE GF

Bacon, ham, onion, shredded four-cheese blend and a zip of ranch dressing. 860-1190 cal. 13.99