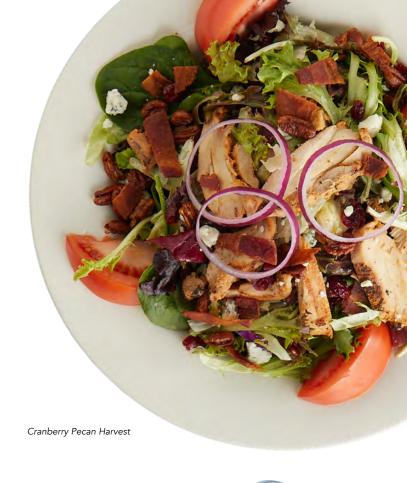

#### CRANBERRY PECAN HARVEST SALAD ◆

A bed of mixed garden greens topped with chopped applewood-smoked bacon, bleu cheese crumbles, dried cranberries, candied pecans, red onion rings, and fresh tomato wedges. Served with your choice of dressing. 460 cal. 10.99 • Add chicken 180 cal. 4.99