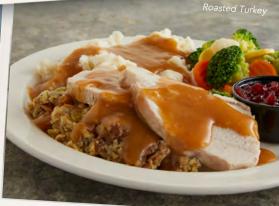

#### ROASTED TURKEY

Slices of oven-roasted turkey placed on a bed of our savory sage stuffing and ladled with hot turkey gravy. Served with a side of cranberry sauce. 690-1730 cal. 15.99

3.99

Sides

Add an side for