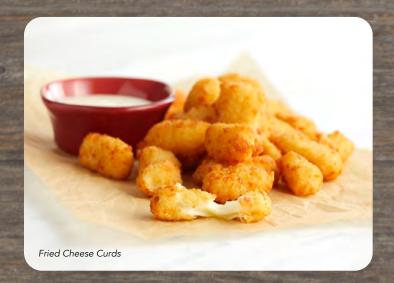

#### FRIED CHEESE CURDS

White cheddar cheese curds, lightly breaded and fried. Served with our homemade ranch dressing. 1230 cal. 11.99