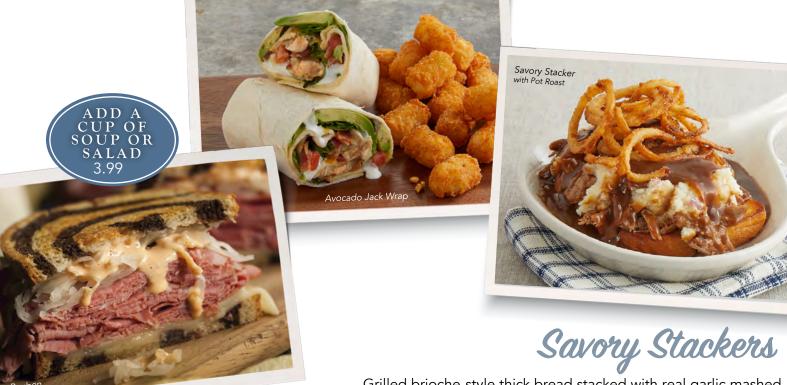

Aztec Quesadilla Burger

Big Bad Bacon Burger

Avocado Bacon Burger

Big Country Burger

Spicy Crispy Chicken

Sandwiches FIRE BRAISED

Grilled brioche-style thick bread stacked with real garlic mashed potatoes and your choice of roasted turkey, pot roast, or meatloaf. Ladled with rich gravy and topped with golden fried Onion Tanglers® Roasted Turkey 740 cal. 15.99

Pot Roast 760 cal. 15.99 • Meatloaf 1230 cal. 15.99

Pepper jack and four-cheese blend melted on a flour tortilla and topped with grilled fire-braised chicken, fresh avocado, chopped applewood-smoked bacon, diced tomato, and lettuce. Drizzled with our homemade ranch dressing and rolled up into a wrap! 970-1550 cal. 14.99

#### **≰REUBEN**

Slices of corned beef stacked on grilled marbled rye bread, topped with melted Swiss cheese, thousand island dressing, and sauerkraut. 800-1380 cal. 13.99