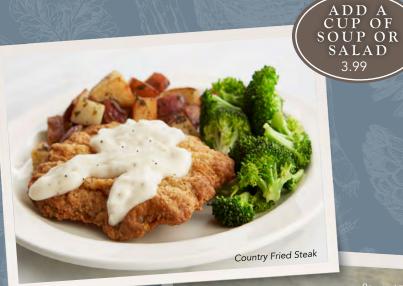

# DINNERS

Served with choice of two sides.

💒 COUNTRY FRIED STEAK

Select beef steak, lightly breaded and seasoned, fried until golden, and ladled with our Country Gravy. 600-1650 cal. 16.99