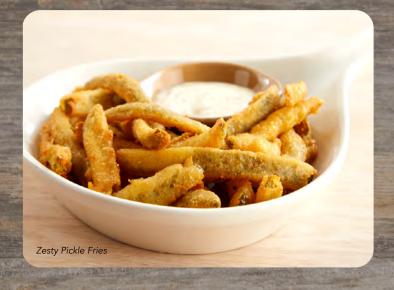

#### **CHEEZY BACON FRIES**

Crispy, seasoned Brew City® fries topped with cheese sauce and loads of chopped applewoodsmoked bacon. 1620 cal. 8.69

ZESTY PICKLE FRIES
Thin-cut dill pickle fries coated in a premium cornmeal batter with a touch of spice. Served with creamy garlic sauce. 910 cal. 8.69