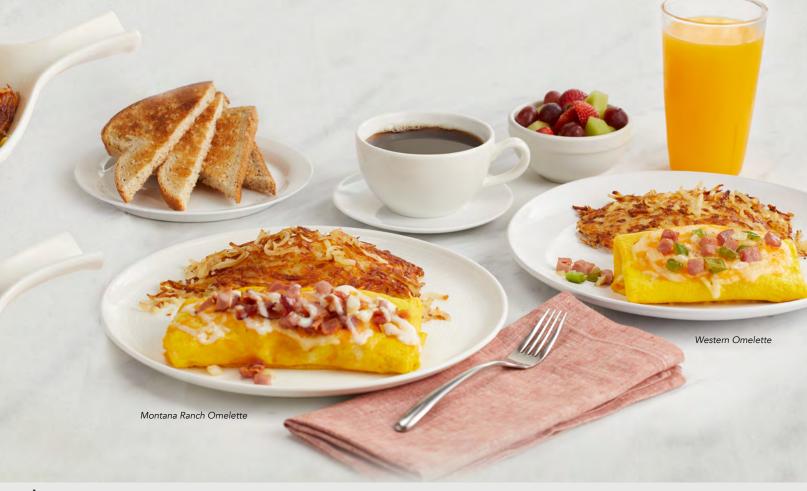

#### **¥** WESTERN OMELETTE GF

Tender ham, diced onion, green peppers, and our four-cheese blend. 730-1060 cal. 12.99

#### MONTANA RANCH OMELETTE GF

Bacon, ham, onion, shredded four-cheese blend and a zip of ranch dressing. 860-1190 cal. 13.49