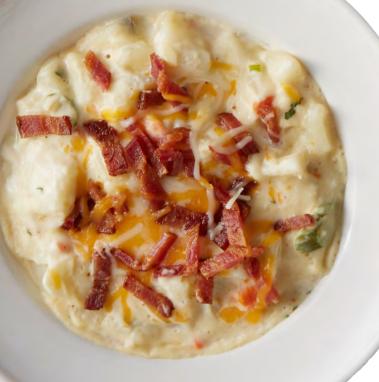

#### **≰OUR OWN BAKED POTATO SOUP**

Creamy baked potato soup topped with our shredded four-cheese blend and chopped bacon. **Bowl** 370 cal. 6.99 • **Cup** 180 cal. 4.99

Connect with us!

@HomeAtCK

Learn more.