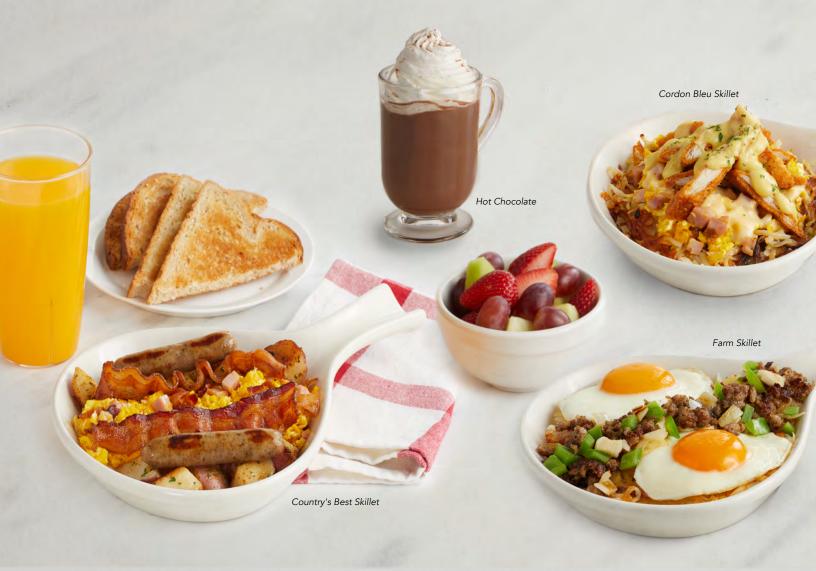

#### THE COUNTRY'S BEST SKILLET GF &

Scrambled eggs, diced ham, crumbled bacon, two sausage links, and two strips of applewood-smoked bacon over a bed of seasoned diced red potatoes. 730-1060 cal. 13.99

#### **CORDON BLEU SKILLET**

Seasoned hash browns layered with scrambled eggs and diced ham, melted Swiss cheese, and sliced chicken tenders. A generous pour of creamy hollandaise and a sprinkle of parsley tops it off! 1050-1380 cal. 13.99

#### FARM SKILLET®\*GF≰

Two eggs any style with chopped sausage, onion, and green peppers on a bed of seasoned hash browns. 570-930 cal. 11.99

\*NOTICE: Can be cooked to order. Consuming raw or undercooked meats, poultry, seafood, shellfish, or eggs may increase your risk of foodborne illness, especially if you have certain medical conditions.