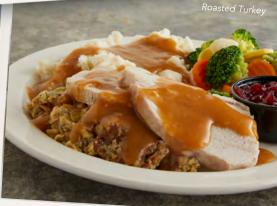

#### ROASTED TURKEY

Slices of oven-roasted turkey placed on a bed of our savory sage stuffing and ladled with hot turkey gravy. Served with a side of cranberry sauce. 690-1730 cal. 14.49

Sides

Add an extra side for 2.99