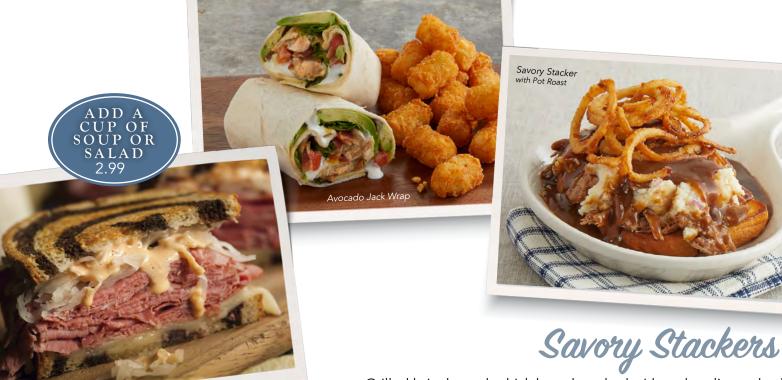

Aztec Quesadilla Burger

Big Bad Bacon Burger

Avocado Bacon Burger

Big Country Burger

Spicy Crispy Chicken

Sandwiches FIRE BRAISED

Grilled brioche-style thick bread stacked with real garlic mashed potatoes and your choice of roasted turkey, pot roast, or meatloaf. Ladled with rich gravy and topped with golden fried Onion Tanglers® Roasted Turkey 740 cal. 12.49