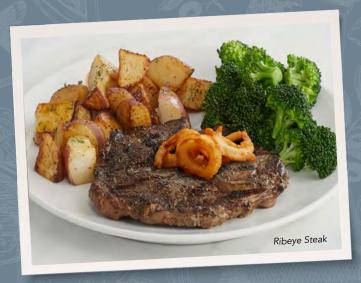

#### RIBEYE STEAK\*

A juicy ribeye grilled to perfection and topped with golden Onion Tanglers®. 730-1780 cal. 16.99