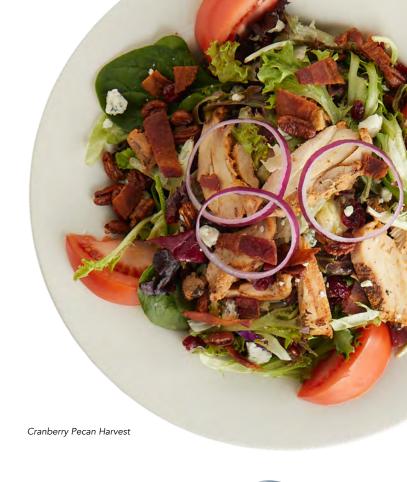

#### CRANBERRY PECAN HARVEST SALAD ◆

A bed of mixed garden greens topped with chopped applewood-smoked bacon, bleu cheese crumbles, dried cranberries, candied pecans, red onion rings, and fresh tomato wedges. Served with your choice of dressing. 460 cal. 11.99 • Add chicken 180 cal. 3.00