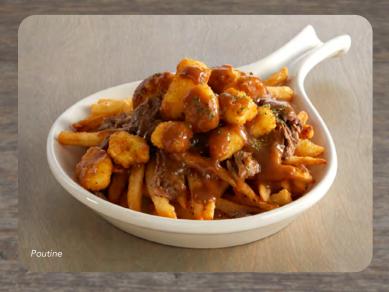

#### POUTINE

Our spin on a Canadian classic! Seasoned Brew City® fries are piled with gooey fried cheese curds, then drenched in beef gravy, and sprinkled with parsley. 1180 cal. 8.99Add pot roast 200 cal. 2.00