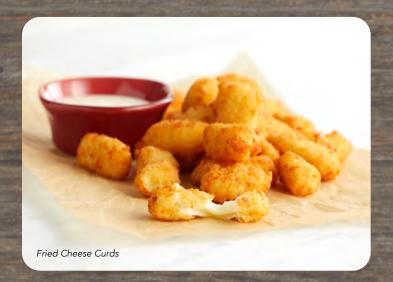

#### FRIED CHEESE CURDS

White cheddar cheese curds, lightly breaded and fried. Served with our homemade ranch dressing. 1230 cal. 9.69