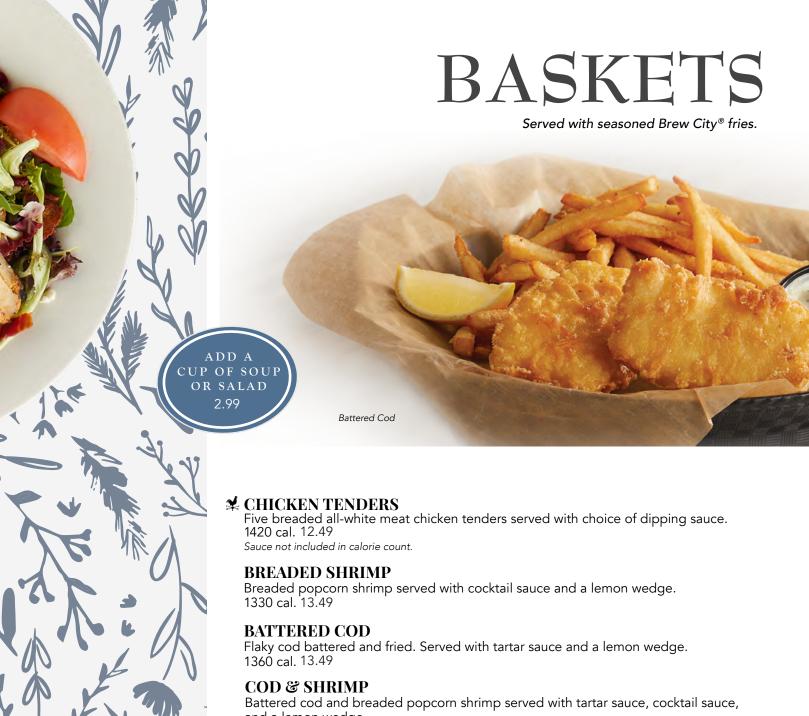

sing. 460 cal. 11.99 • Add chicken 180 cal. 3.00



Add avocado to any salad! 80 cal.

1.49

#### **SOUP OF THE DAY**

Ask your server about today's special! calories vary **Bowl** 6.99 • **Cup** 4.99

#### **≰OUR OWN BAKED POTATO SOUP**

Creamy baked potato soup topped with our shredded four-cheese blend and chopped bacon. **Bowl** 370 cal. 6.99 • **Cup** 180 cal. 4.99





Connect with us!

@HomeAtCK





Learn more.

CountryKitchenRestaurants.com

Join our eClub.

Be the first to know about promos & receive special offers



Scan for our nutritional information.

Baked Potato Soup

\*NOTICE: Can be cooked to order. Consuming raw or undercooked meats, poultry, seafood, shellfish, or eggs may increase your risk of foodborne illness, especially if you have certain medical conditions.







and a lemon wedge.

1670 cal. 13.99

#### ¥ BARBECUE RIBS ➡FIRE BRAISED

One pound of fire-braised pork ribs slathered in sweet and tangy barbecue sauce. 1940 cal. 15.49

# Memories in the making

People have gathered here for over 80 years to share laughs, stories, and enjoy the comfort of home in the form of True Country Flavor.



Served with choice of one side.

# Burgers

Made with third-pound patties and cooked medium-well. Served on a pub-style bun (unless otherwise stated) alongside pickle slices.

#### **≰** BIG COUNTRY BURGER\*

Two fresh beef patties layered with four-cheese blend, chopped applewood-smoked bacon, and our signature Big Country sauce. Topped with golden fried Onion Tanglers® and dressed with sliced tomato, lettuce, and red onion. 1580-2160 cal. 15.49

#### AZTEC