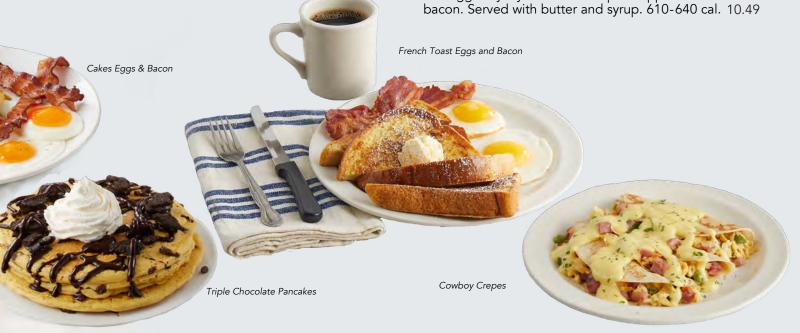

#### FRENCH TOAST, EGGS & BACON\*

Two farm-fresh eggs any style, two strips of applewoodsmoked bacon, and thick slices of French toast sprinkled with powdered sugar. Served with butter and syrup. 850-880 cal. 10.49

#### TRIPLE CHOCOLATE PANCAKES ¥

Three chocolate chip pancakes topped with crushed Oreo<sup>®</sup> cookies and even more chocolate chips. Drizzled with chocolate sauce, crowned with whipped topping, and served with your choice of breakfast meat. 1100-1380 cal. 12.99

#### CAKES, EGGS & BACON\*

Two of the Best Pancakes in Town™, two farm-fresh eggs any style, and two strips of applewood-smoked bacon. Served with butter and syrup. 560-590 cal. 10.49

#### **₹** COWBOY CREPES

Scrambled eggs, diced ham, onion, and green peppers are folded inside three crepes then topped with hollandaise sauce and parsley. 880 cal. 12.49