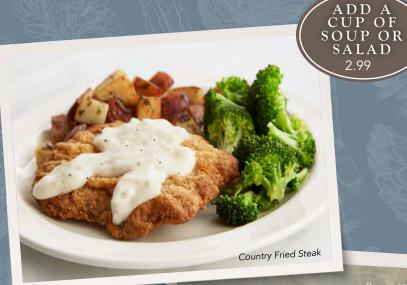

#### COUNTRY FRIED STEAK & EGGS\*

Breaded, seasoned beef steak smothered in Country Gravy. Served with two eggs any style, seasoned hash browns and your choice of toast, pancakes, fruit of the day, or biscuit. 1040-1400 cal. 14.69

Add cheese, diced bacon & grilled onion to your hash browns 170 cal. 2.49 Strawberry Pancakes The Barn Buster

Country Fried Steak & Eggs