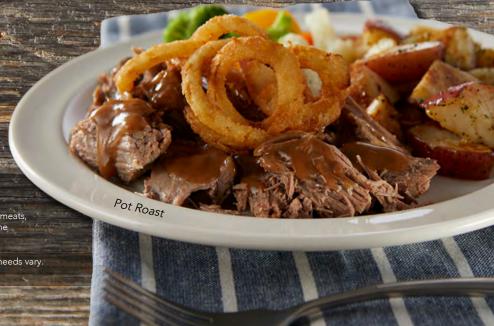

#### **✓** POT ROAST

Tender pot roast bathed in savory beef gravy and topped with crispy Onion Tanglers<sup>®</sup>. 600-1640 cal. 14.99

Pot Roast 760 cal. 12.49 • Meatloaf 1230 cal. 12.49