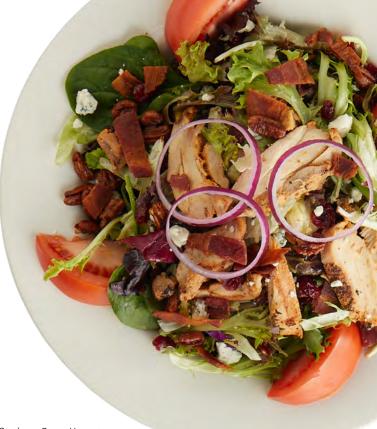

#### 🛠 CRANBERRY PECAN HARVEST SALAD 🗸

A bed of mixed garden greens topped with chopped applewood-smoked bacon, bleu cheese crumbles, dried cranberries, candied pecans, red onion rings, and fresh tomato wedges. Served with your choice of dressing. 460 cal. 9.19 • Add chicken 180 cal.3.99

Cranberry Pecan Harvest

Add avocado to any salad! 80 cal. 1.39