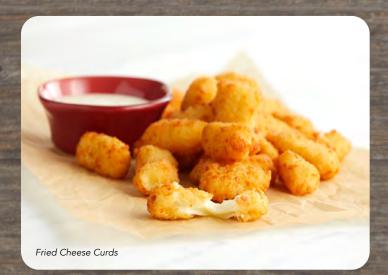

#### FRIED CHEESE CURDS

White cheddar cheese curds, lightly breaded and fried. Served with our homemade ranch dressing. 1230 cal. 8.69

**CHEEZY BACON FRIES** Crispy, seasoned Brew City<sup>®</sup> fries topped with cheese sauce and loads of chopped applewood-smoked bacon. 1620 cal. 7.19