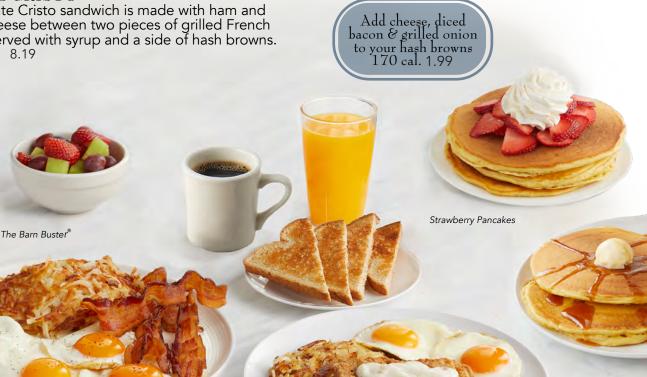

#### MONTE CRISTO

Our Monte Cristo sandwich is made with ham and Swiss cheese between two pieces of grilled French Toast. Served with syrup and a side of hash browns. 990 cal. 8.19

#### ✓ THE BARN BUSTER®\*

Four eggs any style, four slices of applewoodsmoked bacon or four sausage links alongside seasoned hash browns and your choice of four pancakes or four slices of toast. 1110-1590 cal. 12.69 May be subject to a charge if entrée is split.

#### STRAWBERRY PANCAKES 矣

Three pancakes topped with choice of fresh strawberries (when in season) or strawberry topping. Finished with a dollop of whipped cream and served with your choice of breakfast meat 780-1150 cal. 9.39