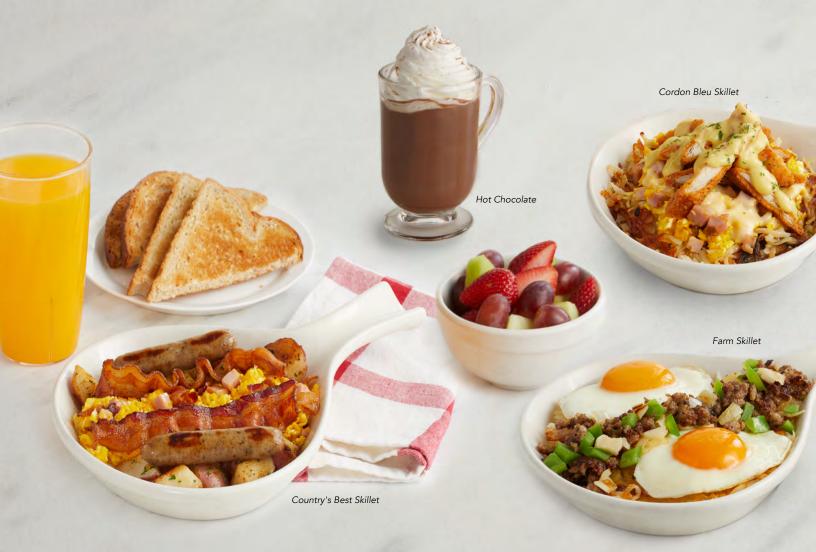

#### THE COUNTRY'S BEST SKILLET GF 🗲

Scrambled eggs, diced ham, crumbled bacon, two sausage links, and two strips of applewood-smoked bacon over a bed of seasoned diced red potatoes. 730-1060 cal. 11.19

#### **CORDON BLEU SKILLET**

Seasoned hash browns layered with scrambled eggs and diced ham, melted Swiss cheese, and sliced chicken tenders. A generous pour of creamy hollandaise and a sprinkle of parsley tops it off! 1050-1380 cal. 11.19

#### FARM SKILLET®\*GF

Two eggs any style with chopped sausage, onion, and green peppers on a bed of seasoned hash browns. 570-930 cal. 11.09

\*NOTICE: Can be cooked to order. Consuming raw or undercooked meats, poultry, seafood, shellfish, or eggs may increase your risk of foodborne illness, especially if you have certain medical conditions.