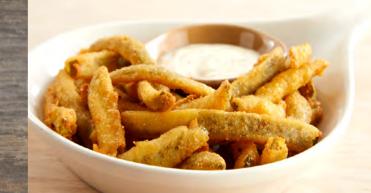

Poutine

ZESTY PICKLE FRIES Thin-cut dill pickle fries coated in a premium cornmeal batter with a touch of spice. Served with creamy garlic sauce. 910 cal. 8.69

Chicken Tenders 470 cal. B<sup>C</sup>R Fried Cheese Curds 510 cal. Brew City<sup>®</sup> Fries 590 cal. Onion Rings 550 cal. Zesty Pickle Fries 300 cal. Tater Tots 610 cal.

#### Served with your choice of two sauces: ranch 220 cal. • creamy garlic 310 cal. • barbecue 140 cal.

honey mustard 260 cal. • Frank's RedHot® 0 cal.

Zesty Pickle Fries

9.29

11.29