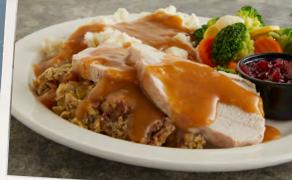

#### **ROASTED TURKEY**

Slices of oven-roasted turkey placed on a bed of our savory sage stuffing and ladled with hot turkey gravy. Served with a side of cranberry sauce. 690-1730 cal. 12.29

ADD A CUP OF SOUP OR SALAD