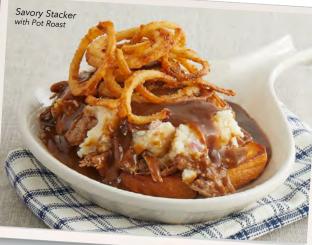

Big Bad Bacon Burger

Avocado Bacon Burger

Spicy Crispy Chicken

Savory Stackers

Grilled brioche-style thick bread stacked with real garlic mashed

meatloaf. Ladled with rich gravy and topped with golden fried Onion Tanglers<sup>®</sup> **Roasted Turkey** 740 cal. 10.99 **Pot Roast** 760 cal. 11.29 • **Meatloaf** 1230 cal. 11.19

potatoes and your choice of roasted turkey, pot roast, or

Sandwiches = FIRE BRAISED

#### **POT ROAST**

Tender pot roast bathed in savory beef gravy and topped with crispy Onion Tanglers<sup>®</sup>. 600-1640 cal. 13.49