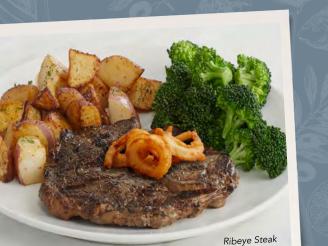

#### **RIBEYE STEAK\***

A juicy ribeye grilled to perfection and topped with golden Onion Tanglers<sup>®</sup>. 730-1780 cal. 14.29