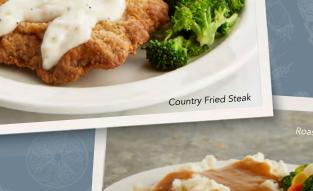

#### **COUNTRY FRIED STEAK & EGGS\***

Breaded, seasoned beef steak smothered in Country Gravy. Served with two eggs any style, seasoned hash browns and your choice of toast, pancakes, fruit of the day, or biscuit. 1040-1400 cal. 11.99

Country Fried Steak & Eggs

Guest Favorite GF Gluten-free if served with fruit 2000 calories a day is used for general nutrition advice, but calorie needs vary.