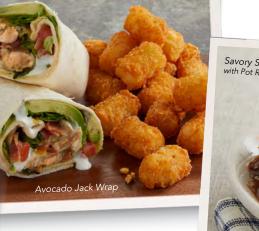

#### AVOCADO JACK WRAP

Pepper jack and four-cheese blend melted on a flour tortilla and topped with grilled fire-braised chicken, fresh avocado, chopped applewoodsmoked bacon, diced tomato, and lettuce. Drizzled with our homemade ranch dressing and rolled up into a wrap! 970-1550 cal. 11.69

Poutine

ZESTY PICKLE FRIES Thin-cut dill pickle fries coated in a premium cornmeal batter with a touch of spice. Served with creamy garlic sauce. 910 cal. 8.69

Chicken Tenders 470 cal. B<sup>C</sup>R Fried Cheese Curds 510 cal. Brew City<sup>®</sup> Fries 590 cal. Onion Rings 550 cal. Zesty Pickle Fries 300 cal. Tater Tots 610 cal.