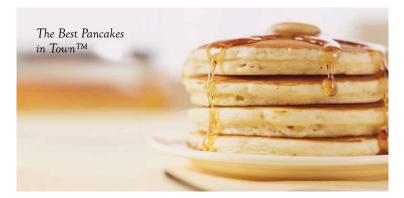

#### The Best Pancakes In Town<sup>TM</sup>

A stack of our famous light and fluffy homemade pancakes made with buttermilk and a hint of vanilla. Served with butter and syrup.

Four 664 cal. 7.99 • Two 359 cal. 6.99