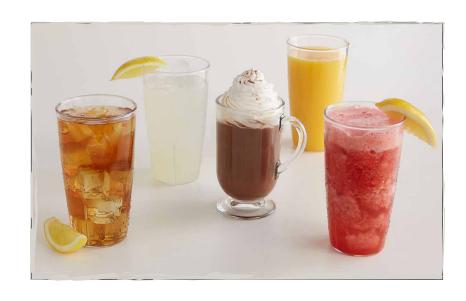

# beverages

| D | Coffee                 | 5 cal.     | 2.49 |
|---|------------------------|------------|------|
| D | Hot Chocolate          | 159 cal.   | 2.99 |
| D | Fresh Brewed Iced Tea  | 2 cal.     | 2.99 |
| D | Fresh Steeped Hot Tea  | 2 cal.     | 2.79 |
|   | Green • Black • Herbal |            |      |
| D | Raspberry Iced Tea     | 85 cal.    | 2.99 |
| D | Berrylicious Lemonade  | 197 cal.   | 3.99 |
| D | Lemonade               | 139 cal.   | 2.99 |
| D | Cranberry Lemonade     | 177 cal.   | 3.29 |
| D | Arnold Palmer          | 84 cal.    | 2.99 |
| D | Citrus Splash          | 154 cal.   | 2.99 |
| D | Coca-Cola® Products    | 0-160 cal. | 2.79 |

**Chilled Juice** Reg. 2.99 Lg. 3.99

Orange 131/213 cal. Apple 143/233 cal. Cranberry 154/252 cal. Tomato 59/97 cal.

White Milk Reg. 2.99 Lg. 3.49 148/242 cal.

Reg. 2.99 Lg. 3.49 **Chocolate Milk** 214/349 cal.