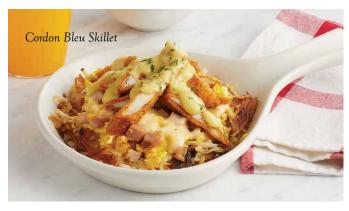

## **Ordon Bleu Skillet**

Golden, seasoned hash browns layered with scrambled eggs and diced ham, melted Swiss cheese, and sliced chicken tenders. A generous pour of creamy hollandaise and a sprinkle of parsley tops it off! 978-1307 cal. 10.99