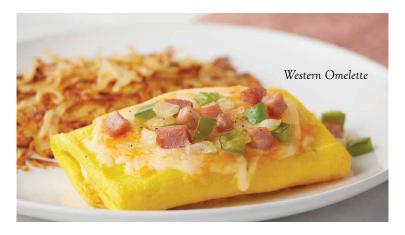

## **Western Omelette**

Tender diced ham, onion, green peppers, and our four-cheese blend. 727-1056 cal. 9.99