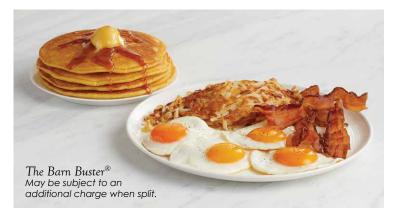

## The Barn Buster®\*

Four farm-fresh eggs any style, four slices of cherrywood-smoked bacon or four sausage links, and seasoned hash browns served with four pancakes or four slices of toast. 1265-1547 cal. 10.99