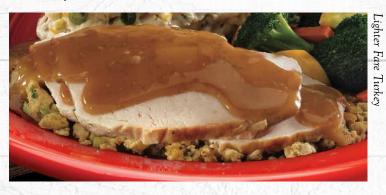

## Lighter Fare Turkey

Oven-roasted turkey, served with homemade sage stuffing and topped with turkey gravy. Served with cranberry sauce. 597-1069 cal. 9.99

Lighter Fare Meatloaf