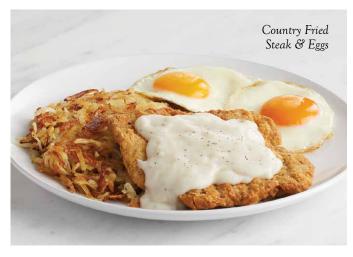

## Ocuntry Fried Steak & Eggs\*

Breaded, seasoned beef steak smothered in Country Gravy. Served with two eggs any style, seasoned hash browns, and your choice of toast, pancakes, or fruit. 920-1281 cal. 11.49