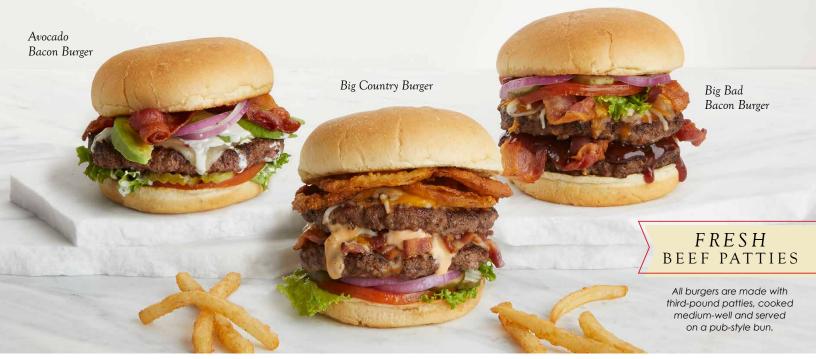

### Avocado Bacon Burger\*

A seasoned beef patty topped with pepper jack cheese, cherrywood-smoked bacon, and avocado, dripping with our homemade ranch dressing. Crowned with fresh lettuce, tomato, red onion, and served with pickle slices. 1646 cal. 10.99

## 🚱 Big Bad Bacon Burger\*

Two beef patties, both topped with our four-cheese blend and cherrywood-smoked bacon, stacked and slathered in zesty barbecue sauce. Crowned with fresh lettuce, sliced tomato, red onion, and garnished with pickles. 2280 cal. 12.99

## Big Country Burger\*

Two fresh beef patties with melted four-cheese blend, between a layer of chopped cherrywood-smoked bacon and our signature Big Country sauce. Topped with golden fried Onion Tanglers® and dressed with sliced tomato, lettuce, red onion, and pickles. 2177 cal. 12.99