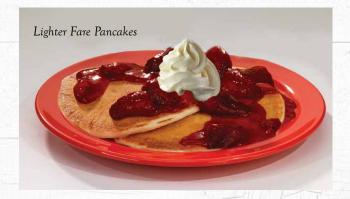

## Lighter Fare Pancakes

Two light and fluffy, homemade buttermilk pancakes with your choice of strawberry topping or Country Baked Apples, and creamy whipped topping. 510-521 cal. 6.99