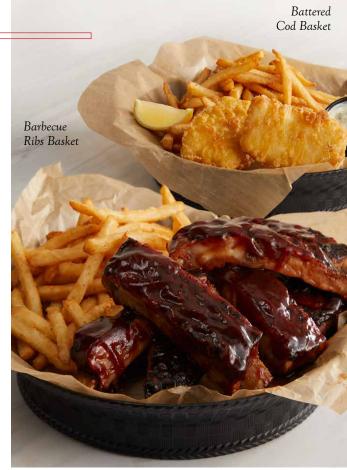

#### **Battered Cod**

Two pieces of cod battered and fried until crispy. Served with tartar sauce and a lemon wedge. 1177 cal. 10.99

## Barbecue Ribs

One pound of fire-braised pork ribs slathered in sweet and tangy barbecue sauce. 1942 cal. 12.99

2000 calories a day is used for general nutrition advice, but calorie needs vary.