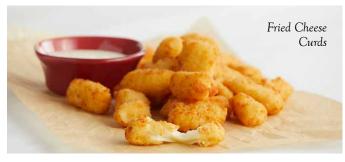

## Section Fried Cheese Curds

White cheddar cheese curds, lightly breaded and fried until golden. Served with a side of homemade ranch dressing. 1232 cal. 7.99