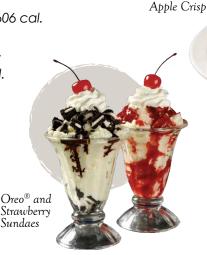

#### Sundaes 5.49

Two scoops with your choice of topping. Strawberry Topping 364 cal. • Chocolate 351 cal. Oreo® Cookie Pieces 381 cal. • Caramel 351 cal.

Turtle 386 cal. • Hot Fudge 401 cal.