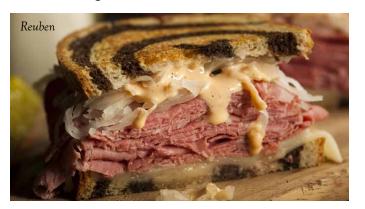

#### Reuben

Slices of corned beef stacked on grilled marbled rye bread, topped with melted Swiss cheese, thousand island dressing, and sauerkraut. 1362 cal. 10.79

\*NOTICE: Can be cooked to order. Consuming raw or undercooked meats, poultry, seafood, shellfish or eggs may increase your risk of foodborne illness, especially if you have certain medical conditions.