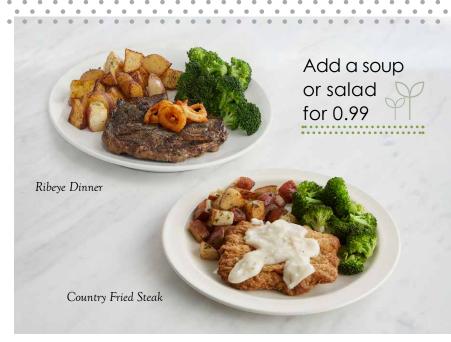

## **Ountry Fried Steak**

Select beef steak, lightly breaded and seasoned, fried until golden and ladled with our Country Gravy. 599-1071 cal. 11.99

## 

A tender, juicy ribeye grilled to perfection and topped with golden fried Onion Tanglers®. 444-916 cal. 14.99